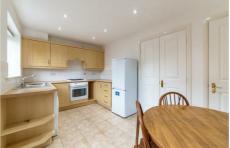

## **47 Caesar Way**

Wallsend, NE28 7JL

Internally, the property is well-proportioned, briefly comprising and entrance hall, good size lounge with double doors leading to the dining kitchen, there is also a ground floor WC. To the first floor there is a large double bedroom to the front, and a second double bedroom to the rear, both with built in storage cupboards, as well as a bathroom with shower over bath.

#### Kitchen/Diner

8'8" x 14'5" (2.64m x 4.40m)