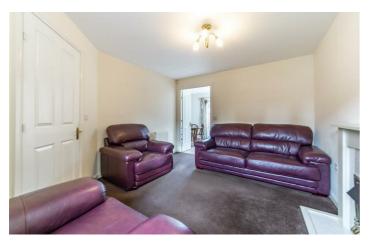

## **47 Caesar Way**

Wallsend, NE28 7JL

Internally, the property is well-proportioned, briefly comprising and entrance hall, good size lounge with double doors leading to the dining kitchen, there is also a ground floor WC. To the first floor there is a large double bedroom to the front, and a second double bedroom to the rear, both with built in storage cupboards, as well as a bathroom with shower over bath.

#### Kitchen/Diner

8'8" x 14'5" (2.64m x 4.40m)