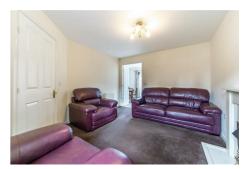

## **47 Caesar Way**

Wallsend, NE28 7JL

Internally, the property is well-proportioned, briefly comprising and entrance hall, good size lounge with double doors leading to the dining kitchen, there is also a ground floor WC. To the first floor there is a large double bedroom to the front, and a second double bedroom to the rear, both with built in storage cupboards, as well as a bathroom with shower over bath.

#### Lounge

13'11" x 11'3" (4.23m x 3.44m)