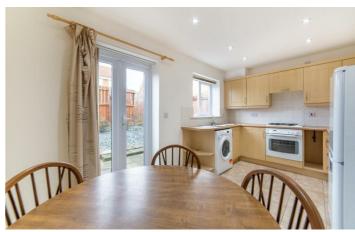

## **47 Caesar Way**

Wallsend, NE28 7JL

Internally, the property is well-proportioned, briefly comprising and entrance hall, good size lounge with double doors leading to the dining kitchen, there is also a ground floor WC. To the first floor there is a large double bedroom to the front, and a second double bedroom to the rear, both with built in storage cupboards, as well as a bathroom with shower over bath.

#### Lounge

13'11" x 11'3" (4.23m x 3.44m)