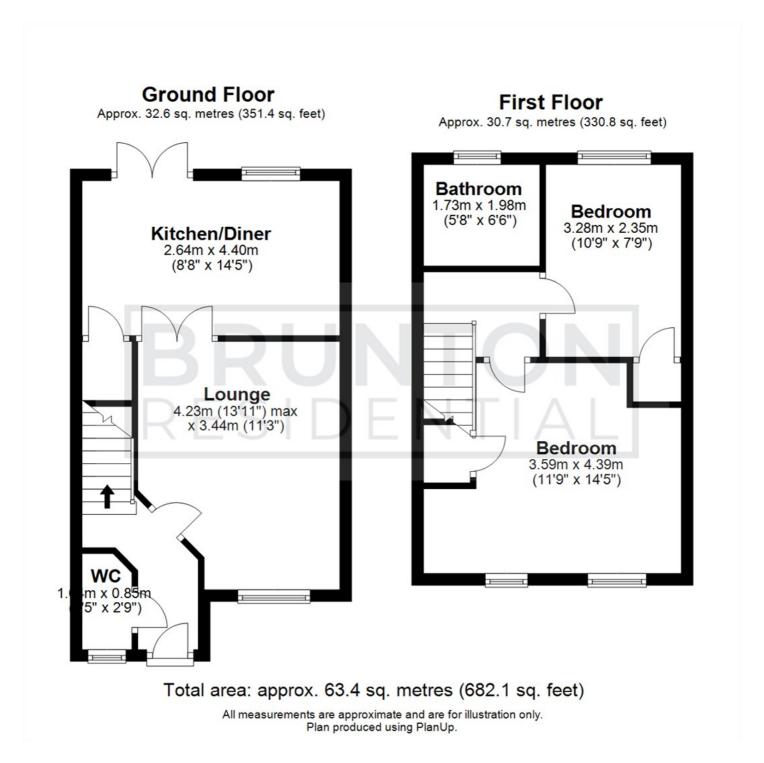

#### ON THE GROUND FLOOR

#### Lounge

13'11" x 11'3" (4.23m x 3.44m)

#### WC

5'5" x 2'9" (1.64m x 0.85m)

#### Kitchen/Diner

8'8" x 14'5" (2.64m x 4.40m)

#### ON THE FIRST FLOOR

### Bedroom

11'9" x 14'5" (3.59m x 4.39m)

#### Bedroom

10'9" x 7'9" (3.28m x 2.35m)

#### Bathroom

6'5" x 5'8" (1.98 x 1.73)

Disclaimer

- 360 VIRTUAL TOUR AVAILABLE
- TWO **BEDROOMS**
- **FLOO** WC

GROL

- ALLOCATED **PARKING**
- REAR GARDEN
- CLOS TO TH **COAS**

ROAL

POPULAR VIEWING DEVELOPMENT RECOMMENDED

#### Floor Plan

These particulars, whilst believed to be accurate are set out as a general outline only for guidance and do not constitute any part of an offer or contract. Intending purchasers should not rely on them as statements of representation of fact, but must satisfy themselves by inspection or otherwise as to their accuracy. No person in this firms employment has the authority to make or give any representation or warranty in respect of the property.