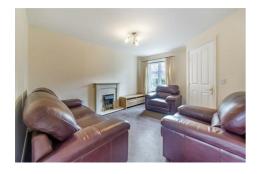

## **47 Caesar Way**

Wallsend, NE28 7JL

Internally, the property is well-proportioned, briefly comprising and entrance hall, good size lounge with double doors leading to the dining kitchen, there is also a ground floor WC. To the first floor there is a large double bedroom to the front, and a second double bedroom to the rear, both with built in storage cupboards, as well as a bathroom with shower over bath.

#### Lounge

13'11" x 11'3" (4.23m x 3.44m)