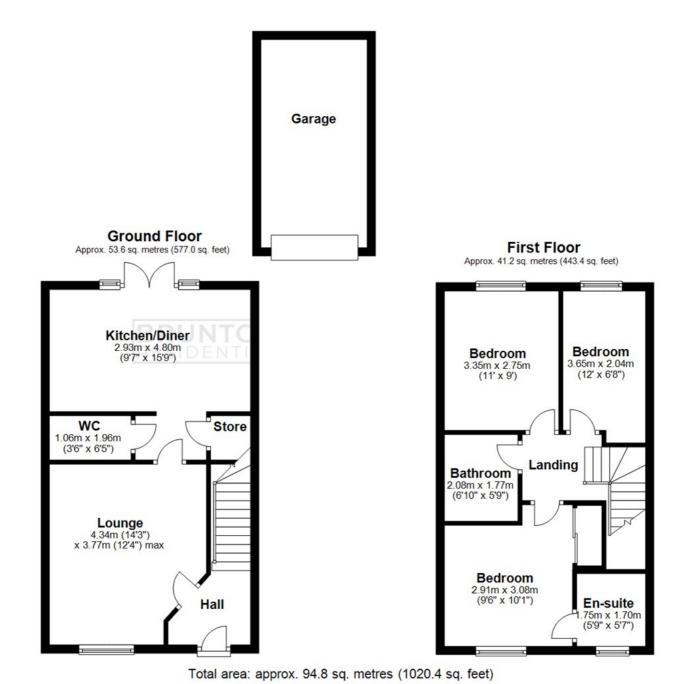

# ON THE GROUND FLOOR

# Hall

# Lounge

14'3" x 12'4" (4.34m x 3.77m)

#### Kitchen/Diner

9'7" x 15'9" (2.93m x 4.80m)

### WC

3'6" x 6'5" (1.06m x 1.96m)

### Store

## Garage

#### ON THE FIRST FLOOR

# Landing

#### **Bedroom**

11'0" x 9'0" (3.35m x 2.75m)

#### En-suite

5'9" x 5'7" (1.75m x 1.70m)

### **Bedroom**

12'0" x 6'8" (3.65m x 2.04m)

#### Bedroom

9'7" x 10'1" (2.91m x 3.08m)

#### **Bathroom**

6'10" x 5'10" (2.08m x 1.77m)

# Floor Plan

All measurements are approximate and are for illustration only.

Plan produced using PlanUp.

These particulars, whilst believed to be accurate are set out as a general outline only for guidance and do not constitute any part of an offer or contract. Intending purchasers should not rely on them as statements of representation of fact, but must satisfy themselves by inspection or otherwise as to their accuracy. No person in this firms employment has the authority to make or give any representation or warranty in respect of the property.