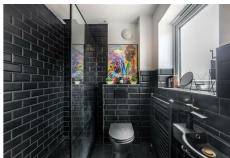

#### En-suite

5'9" x 5'7" (1.75m x 1.70m)

#### **Bathroom**

6'10" x 5'10" (2.08m x 1.77m)