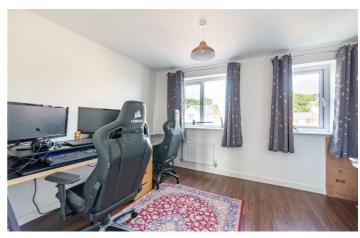

Finally the top floor offers two well sized bedrooms along with a family bathroom WC.

Externally there is a low maintenance town garden to the front with a off-street parking & pathway access to the property while to the rear is garden laid to a combination of lawned and paved areas with fenced boundaries.

9'11" x 9'4" (3.03m x 2.85m)

Landing

Kitchen/Diner

**Bedroom** 

12'11" x 13'3" (3.93m x 4.03m)

9'1" x 13'3" (2.78m x 4.03m)

10'2" x 13'3" (3.09m x 4.03m)

ON THE FIRST FLOOR