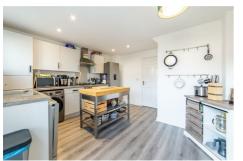

## 153 Willowbay Drive

Great Park, NE13 9EQ

Accommodation briefly comprises of; Entrance hallway with access to a family kitchen with double doors to the rear gardens, a small sitting room which could be utilised as a home office is positioned to the front of the property with a ground floor WC separating it from the kitchen. The first floor landing offers a versatile space while providing access to a full width lounge with balcony doors and a master bedroom with ensuite shower room.

9'11" x 9'4" (3.03m x 2.85m)

Landing

Kitchen/Diner

**Bedroom** 

12'11" x 13'3" (3.93m x 4.03m)

9'1" x 13'3" (2.78m x 4.03m)

10'2" x 13'3" (3.09m x 4.03m)

ON THE FIRST FLOOR