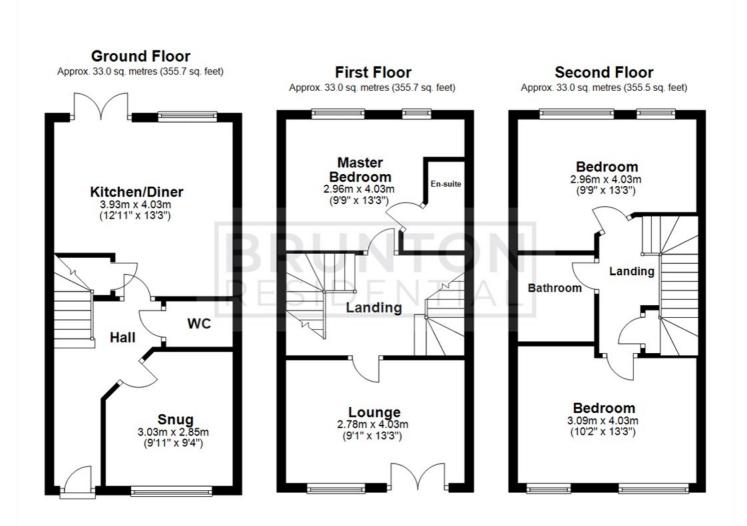

ON THE GROUND FLOOR

Master Bedroom

Hall

9'9" x 13'3" (2.96m x 4.03m)

WC

En-suite

Snug

ON THE SECOND FLOOR

9'11" x 9'4" (3.03m x 2.85m)

Landing

Kitchen/Diner

**Bedroom** 

12'11" x 13'3" (3.93m x 4.03m)

9'1" x 13'3" (2.78m x 4.03m)

10'2" x 13'3" (3.09m x 4.03m)

ON THE FIRST FLOOR

Bedroom

9'9" x 13'3" (2.96m x 4.03m)

Landing

Bathroom

Lounge

Disclaimer

- THREE BEDROOM **PROEPRTY**
- OPEN ASPECT TO FRONT
- FRONT & REAR

**GARDENS** 

#### Floor Plan

Total area: approx. 99.1 sq. metres (1066.9 sq. feet)

All measurements are approximate and are for illustration only. Plan produced using PlanUp.

These particulars, whilst believed to be accurate are set out as a general outline only for guidance and do not constitute any part of an offer or contract. Intending purchasers should not rely on them as statements of representation of fact, but must satisfy themselves by inspection or otherwise as to their accuracy. No person in this firms employment has the authority to make or give any representation or warranty in respect of the property.