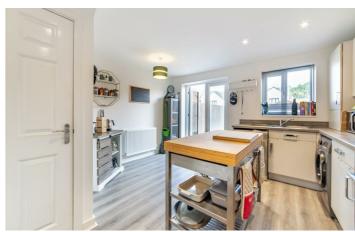

## 153 Willowbay Drive

Great Park, NE13 9EQ

Accommodation briefly comprises of; Entrance hallway with access to a family kitchen with double doors to the rear gardens, a small sitting room which could be utilised as a home office is positioned to the front of the property with a ground floor WC separating it from the kitchen. The first floor landing offers a versatile space while providing access to a full width lounge with balcony doors and a master bedroom with ensuite shower room.

9'11" x 9'4" (3.03m x 2.85m)

Landing

Kitchen/Diner

**Bedroom** 

12'11" x 13'3" (3.93m x 4.03m)

9'1" x 13'3" (2.78m x 4.03m)

10'2" x 13'3" (3.09m x 4.03m)

ON THE FIRST FLOOR