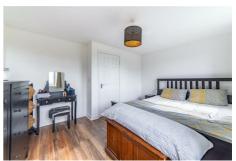

## 153 Willowbay Drive

Great Park, NE13 9EQ

Accommodation briefly comprises of; Entrance hallway with access to a family kitchen with double doors to the rear gardens, a small sitting room which could be utilised as a home office is positioned to the front of the property with a ground floor WC separating it from the kitchen. The first floor landing offers a versatile space while providing access to a full width lounge with balcony doors and a master bedroom with ensuite shower room.

ON THE GROUND FLOOR

Master Bedroom

Hall

9'9" x 13'3" (2.96m x 4.03m)

WC

En-suite

Snug

ON THE SECOND FLOOR

Bedroom

9'9" x 13'3" (2.96m x 4.03m)

Landing

Bathroom

Lounge

Disclaimer

- THREE BEDROOM **PROEPRTY**
- OPEN ASPECT TO FRONT
- FRONT & REAR

**GARDENS** 