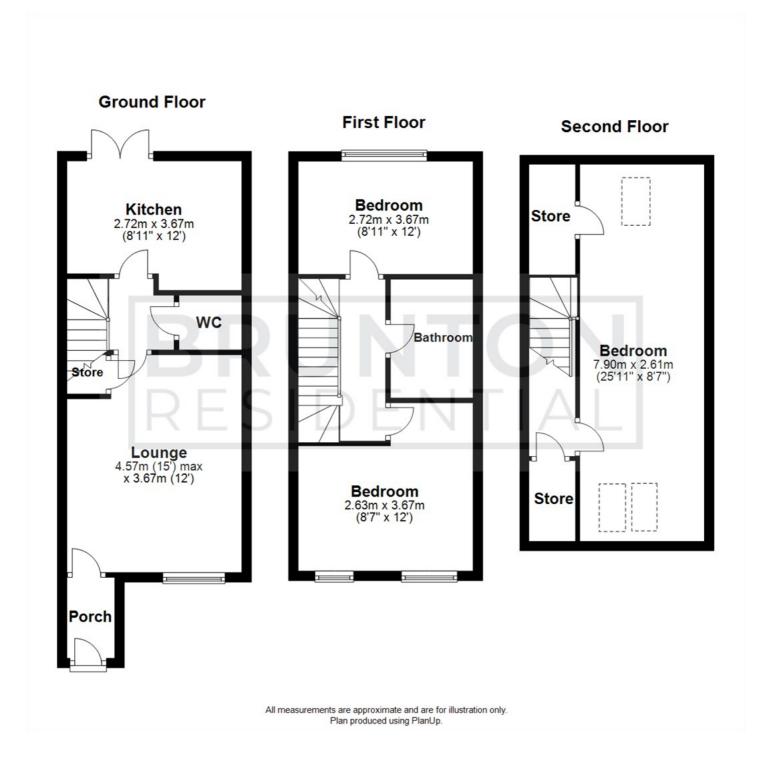

### Floor Plan

These particulars, whilst believed to be accurate are set out as a general outline only for guidance and do not constitute any part of an offer or contract. Intending purchasers should not rely on them as statements of representation of fact, but must satisfy themselves by inspection or otherwise as to their accuracy. No person in this firms employment has the authority to make or give any representation or warranty in respect of the property.

### Lounge

15'0" x 12'0" (4.57m x 3.67m)

### Kitchen

8'11" x 12'0" (2.72m x 3.67m)

#### **Bedroom**

8'11" x 12'0" (2.72m x 3.67m)

## Bedroom

8'8" x 12'0" (2.63m x 3.67m)

#### Bedroom

25'11" x 8'7" (7.90m x 2.61m)