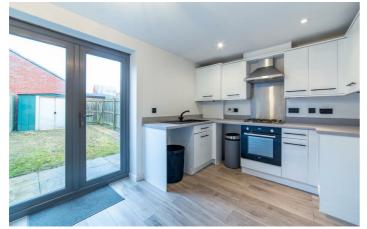

a family bathroom is in between. The top floor boasts a large master bedroom with ample storage and three velux windows. Externally, there is a garden to the rear with fenced boundary and gated access whilst to the front is an allocated parking space.

#### ON THE GROUND FLOOR

#### Porch

### Lounge

15'0" x 12'0" (4.57m x 3.67m)

#### WC

### Kitchen

8'11" x 12'0" (2.72m x 3.67m)

#### ON THE FIRST FLOOR

#### **Bedroom**

8'11" x 12'0" (2.72m x 3.67m)

#### **Bathroom**

## Bedroom

8'8" x 12'0" (2.63m x 3.67m)

#### ON THE SECOND FLOOR

#### Bedroom

25'11" x 8'7" (7.90m x 2.61m)

#### Disclaimer



- NO ONWARD CHAIN
- THREE BEDROOM
- TERRACED HOUSE

- PERFECT FIRST TIME BUY
- CLOSE TO LOCAL
   SCHOOLS &
- OFF-STREET PARKING

- REAR GARDEN
- INVESTMENT POTENTIAL

**AMENITIES** 

















bruntonresidential.com

### Floor Plan



These particulars, whilst believed to be accurate are set out as a general outline only for guidance and do not constitute any part of an offer or contract. Intending purchasers should not rely on them as statements of representation of fact, but must satisfy themselves by inspection or otherwise as to their accuracy. No person in this firms employment has the authority to make or give any representation or warranty in respect of the property.