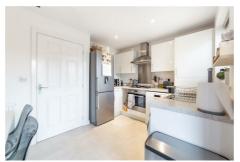

## 1 Orangetip Gardens

Great Park Newcastle Upon Tyne, NE13 9EG

Accommodation briefly comprises of; entrance porch, lounge with window to front, breakfasting kitchen with French door access to rear gardens and an internal hallway with WC & staircase to first floor. The kitchen has a range of wall and floor units with coordinated work surfaces and some fitted appliances. The first floor consists of two bedrooms of equal size, both would fit a double bed with furniture while a family bathroom is in between. The top floor boasts a large master bedroom with ample storage. With this being an end of terrace, this home has a Dorma style window to the front, this allows more natural light and a better all round aesthetic to the top floor.

ON THE GROUND FLOOR

Porch

Lounge

12'0" x 12'0" (3.65m x 3.67m)

Kitchen

10'1" x 12'0" (3.07m x 3.67m)

WC

ON THE FIRST FLOOR