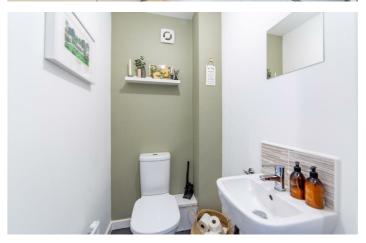

## 1 Orangetip Gardens

Great Park Newcastle Upon Tyne, NE13 9EG

Accommodation briefly comprises of; entrance porch, lounge with window to front, breakfasting kitchen with French door access to rear gardens and an internal hallway with WC & staircase to first floor. The kitchen has a range of wall and floor units with coordinated work surfaces and some fitted appliances. The first floor consists of two bedrooms of equal size, both would fit a double bed with furniture while a family bathroom is in between. The top floor boasts a large master bedroom with ample storage. With this being an end of terrace, this home has a Dorma style window to the front, this allows more natural light and a better all round aesthetic to the top floor.

ON THE GROUND FLOOR

Porch

Lounge

12'0" x 12'0" (3.65m x 3.67m)

Kitchen

10'1" x 12'0" (3.07m x 3.67m)

WC

ON THE FIRST FLOOR