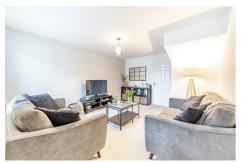

## 1 Orangetip Gardens

Great Park Newcastle Upon Tyne, NE13 9EG

Accommodation briefly comprises of; entrance porch, lounge with window to front, breakfasting kitchen with French door access to rear gardens and an internal hallway with WC & staircase to first floor. The kitchen has a range of wall and floor units with coordinated work surfaces and some fitted appliances. The first floor consists of two bedrooms of equal size, both would fit a double bed with furniture while a family bathroom is in between. The top floor boasts a large master bedroom with ample storage. With this being an end of terrace, this home has a Dorma style window to the front, this allows more natural light and a better all round aesthetic to the top floor.

ON THE GROUND FLOOR

Porch

Lounge

12'0" x 12'0" (3.65m x 3.67m)

Kitchen

10'1" x 12'0" (3.07m x 3.67m)

WC

ON THE FIRST FLOOR