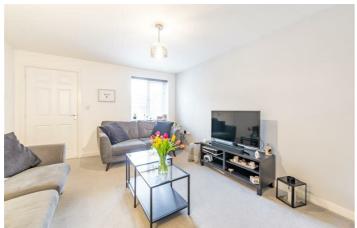

## 1 Orangetip Gardens

Great Park Newcastle Upon Tyne, NE13 9EG

Accommodation briefly comprises of; entrance porch, lounge with window to front, breakfasting kitchen with French door access to rear gardens and an internal hallway with WC & staircase to first floor. The kitchen has a range of wall and floor units with coordinated work surfaces and some fitted appliances. The first floor consists of two bedrooms of equal size, both would fit a double bed with furniture while a family bathroom is in between. The top floor boasts a large master bedroom with ample storage. With this being an end of terrace, this home has a Dorma style window to the front, this allows more natural light and a better all round aesthetic to the top floor.