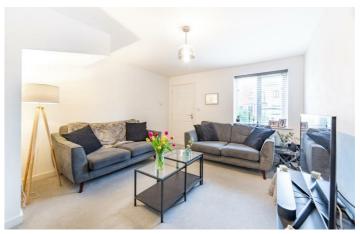

## 1 Orangetip Gardens

Great Park Newcastle Upon Tyne, NE13 9EG

Accommodation briefly comprises of; entrance porch, lounge with window to front, breakfasting kitchen with French door access to rear gardens and an internal hallway with WC & staircase to first floor. The kitchen has a range of wall and floor units with coordinated work surfaces and some fitted appliances. The first floor consists of two bedrooms of equal size, both would fit a double bed with furniture while a family bathroom is in between. The top floor boasts a large master bedroom with ample storage. With this being an end of terrace, this home has a Dorma style window to the front, this allows more natural light and a better all round aesthetic to the top floor.