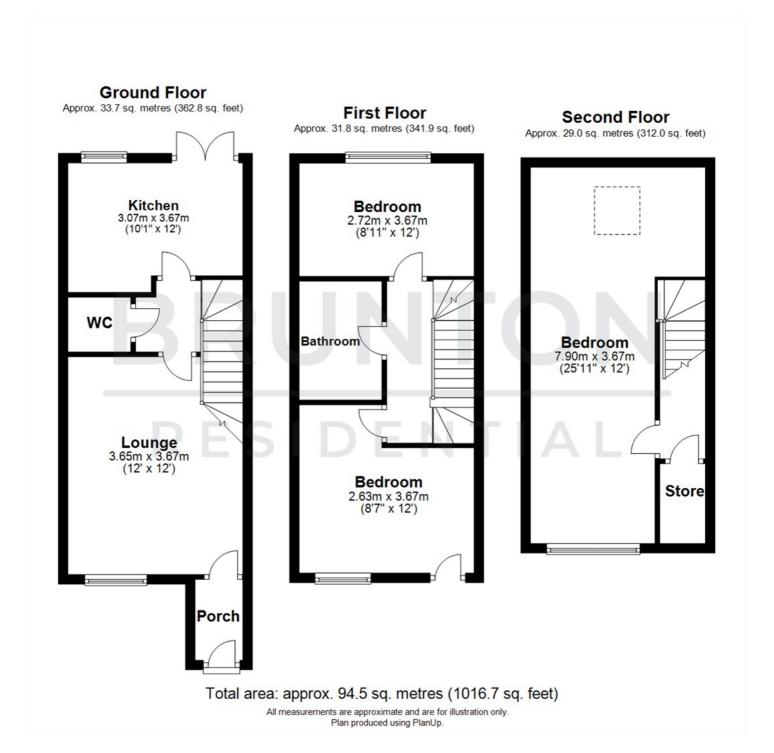

## 1 Orangetip Gardens

Great Park Newcastle Upon Tyne, NE13 9EG

Accommodation briefly comprises of; entrance porch, lounge with window to front, breakfasting kitchen with French door access to rear gardens and an internal hallway with WC & staircase to first floor. The kitchen has a range of wall and floor units with coordinated work surfaces and some fitted appliances. The first floor consists of two bedrooms of equal size, both would fit a double bed with furniture while a family bathroom is in between. The top floor boasts a large master bedroom with ample storage. With this being an end of terrace, this home has a Dorma style window to the front, this allows more natural light and a better all round aesthetic to the top floor.

ON THE GROUND FLOOR

Porch

Lounge

12'0" x 12'0" (3.65m x 3.67m)

Kitchen

10'1" x 12'0" (3.07m x 3.67m)

WC

ON THE FIRST FLOOR

Bedroom

8'11" x 12'0" (2.72m x 3.67m)

Bedroom

8'8" x 12'0" (2.63m x 3.67m)

Bathroom

ON THE SECOND FLOOR

Bedroom

25'11" x 12'0" (7.90m x 3.67m)

Store

Disclaimer

- THREE **BEDROOM**
- SWALE
- PERFECT FIRST TIME

BUY

END TERRACED ORANGETIP360 **GARDENS** 

VIRTUAL TOUR

DOUBLE **PARKING** 

#### Floor Plan

These particulars, whilst believed to be accurate are set out as a general outline only for guidance and do not constitute any part of an offer or contract. Intending purchasers should not rely on them as statements of representation of fact, but must satisfy themselves by inspection or otherwise as to their accuracy. No person in this firms employment has the authority to make or give any representation or warranty in respect of the property.