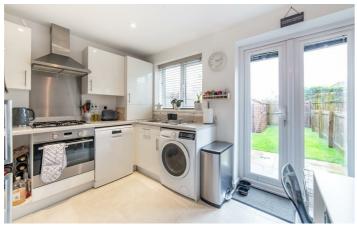

## 1 Orangetip Gardens

Great Park Newcastle Upon Tyne, NE13 9EG

Accommodation briefly comprises of; entrance porch, lounge with window to front, breakfasting kitchen with French door access to rear gardens and an internal hallway with WC & staircase to first floor. The kitchen has a range of wall and floor units with coordinated work surfaces and some fitted appliances. The first floor consists of two bedrooms of equal size, both would fit a double bed with furniture while a family bathroom is in between. The top floor boasts a large master bedroom with ample storage. With this being an end of terrace, this home has a Dorma style window to the front, this allows more natural light and a better all round aesthetic to the top floor.

ON THE GROUND FLOOR

Porch

Lounge

12'0" x 12'0" (3.65m x 3.67m)

Kitchen

10'1" x 12'0" (3.07m x 3.67m)

WC

ON THE FIRST FLOOR