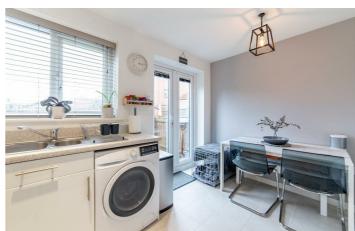

## 1 Orangetip Gardens

Great Park Newcastle Upon Tyne, NE13 9EG

Accommodation briefly comprises of; entrance porch, lounge with window to front, breakfasting kitchen with French door access to rear gardens and an internal hallway with WC & staircase to first floor. The kitchen has a range of wall and floor units with coordinated work surfaces and some fitted appliances. The first floor consists of two bedrooms of equal size, both would fit a double bed with furniture while a family bathroom is in between. The top floor boasts a large master bedroom with ample storage. With this being an end of terrace, this home has a Dorma style window to the front, this allows more natural light and a better all round aesthetic to the top floor.

ON THE GROUND FLOOR

Porch

Lounge

12'0" x 12'0" (3.65m x 3.67m)

Kitchen

10'1" x 12'0" (3.07m x 3.67m)

WC

ON THE FIRST FLOOR