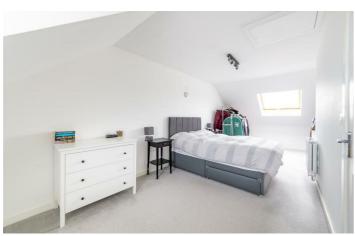

## 1 Orangetip Gardens

Great Park Newcastle Upon Tyne, NE13 9EG

Accommodation briefly comprises of; entrance porch, lounge with window to front, breakfasting kitchen with French door access to rear gardens and an internal hallway with WC & staircase to first floor. The kitchen has a range of wall and floor units with coordinated work surfaces and some fitted appliances. The first floor consists of two bedrooms of equal size, both would fit a double bed with furniture while a family bathroom is in between. The top floor boasts a large master bedroom with ample storage. With this being an end of terrace, this home has a Dorma style window to the front, this allows more natural light and a better all round aesthetic to the top floor.

Bedroom

8'11" x 12'0" (2.72m x 3.67m)

Bedroom

8'8" x 12'0" (2.63m x 3.67m)

Bathroom

ON THE SECOND FLOOR

Bedroom

25'11" x 12'0" (7.90m x 3.67m)