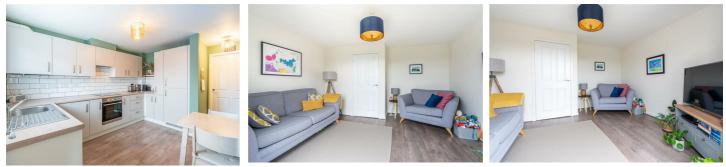

Accommodation briefly comprises; entrance hallway with a door to a fitted kitchen which has a range wall and floor units with coordinated work surfaces. There is a WC to the side of the kitchen. To the rear of the property is a full width lounge area with French doors to the rear gardens.

The first floor consists of two well sized bedrooms large enough for double beds and wardrobes with a bathroom WC off the landing in between.

Externally there is a small garden to the front with pathway access to the property while to the rear is a lawned South facing garden area with planted boarders and fenced boundaries.