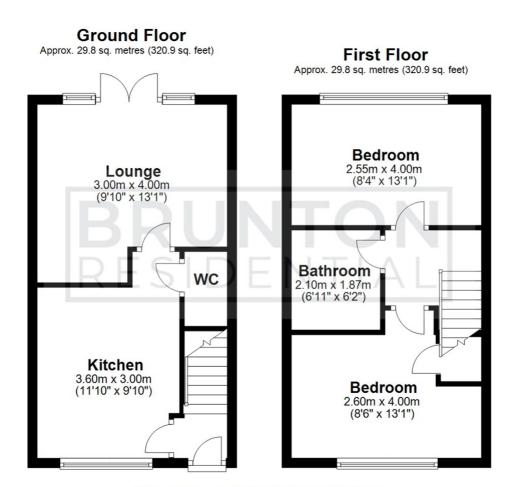

# **ON THE GROUND FLOOR**

Stairs, door.

#### Lounge

9'10" x 13'1" (3.00m x 4.00m)

## **Kitchen**

11'10" x 9'10" (3.60m x 3.00m)

# WC

# **ON THE FIRST FLOOR**

#### Bedroom

8'6" x 13'1" (2.60m x 4.00m)

# Bathroom

6'11" x 6'2" (2.10m x 1.87m)

#### Bedroom 8'4" x 13'1" (2.55m x 4.00m)

All measurements are approximate and are for illustration only. Plan produced using PlanUp.