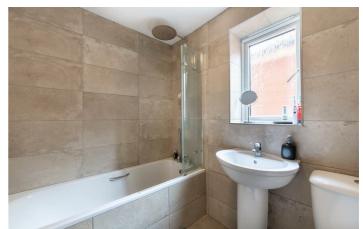

| ON THE GROUND FLOOR                                   | <mark>Bedroom</mark><br>7'9" x 12'0" (2.36m x 3.67m)  |
|-------------------------------------------------------|-------------------------------------------------------|
| Lounge                                                | Bathroom                                              |
| 15'0" x 9'1" (4.57m x 2.77m)                          | ON THE FIRST FLOOR                                    |
| <mark>Kitchen</mark><br>8'11" x 12'0" (2.72m x 3.67m) | <mark>Bedroom</mark><br>25'11" x 8'7" (7.90m x 2.61m) |
| <mark>WC</mark><br>3'9" x 4'4" (1.15m x 1.32m)        | Disclaimer.                                           |