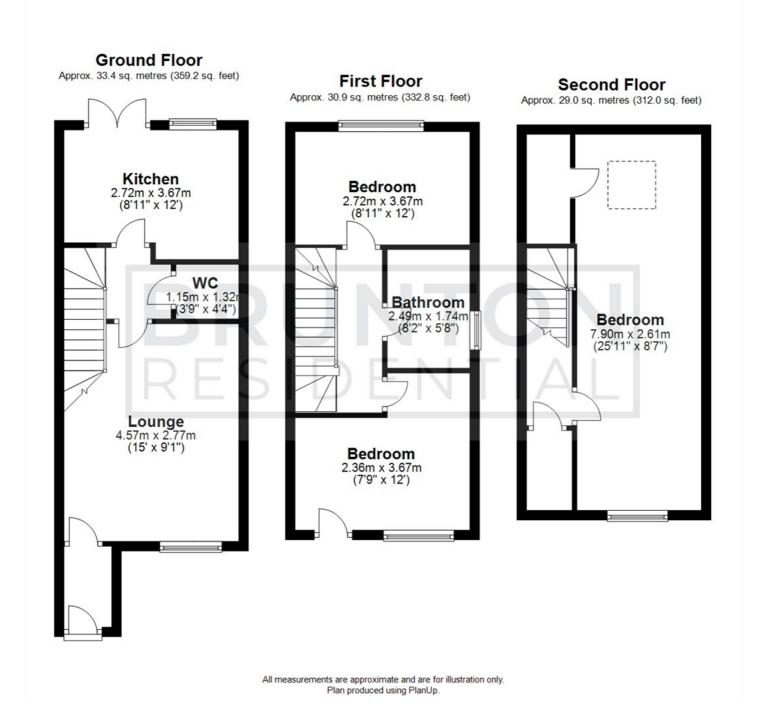

| ON THE GROUND FLOOR                                   | <mark>Bedroom</mark><br>7'9" x 12'0" (2.36m x 3.67m)  |
|-------------------------------------------------------|-------------------------------------------------------|
| Lounge                                                | Bathroom                                              |
| 15'0" x 9'1" (4.57m x 2.77m)                          | ON THE FIRST FLOOR                                    |
| <mark>Kitchen</mark><br>8'11" x 12'0" (2.72m x 3.67m) | <mark>Bedroom</mark><br>25'11" x 8'7" (7.90m x 2.61m) |
| <mark>WC</mark><br>3'9" x 4'4" (1.15m x 1.32m)        | Disclaimer.                                           |

#### **Floor Plan**

These particulars, whilst believed to be accurate are set out as a general outline only for guidance and do not constitute any part of an offer or contract. Intending purchasers should not rely on them as statements of representation of fact, but must satisfy themselves by inspection or otherwise as to their accuracy. No person in this firms employment has the authority to make or give any representation or warranty in respect of the property.