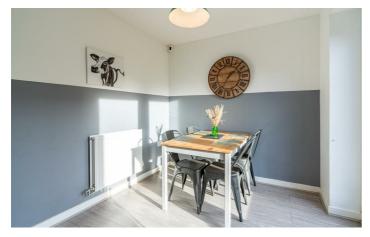

## **31 Augusta Park Way** Dinnington, NE13 7FH

Accommodation briefly comprises; entrance porch with access to lounge, an internal hallway offers staircase to the first floor and large under-stair storage, a ground floor WC and door to a full width dining kitchen. The kitchen has a range of fitted wall and floor units with coordinated work surfaces & some fitted appliances, French doors provide access to the rear gardens. The first floor consists of a stylish master bedroom with an ensuite shower room, bedrooms two and three are also large enough to accommodate a double bed with furniture. A stylish partly tiled family bathroom concludes the internal accommodation.