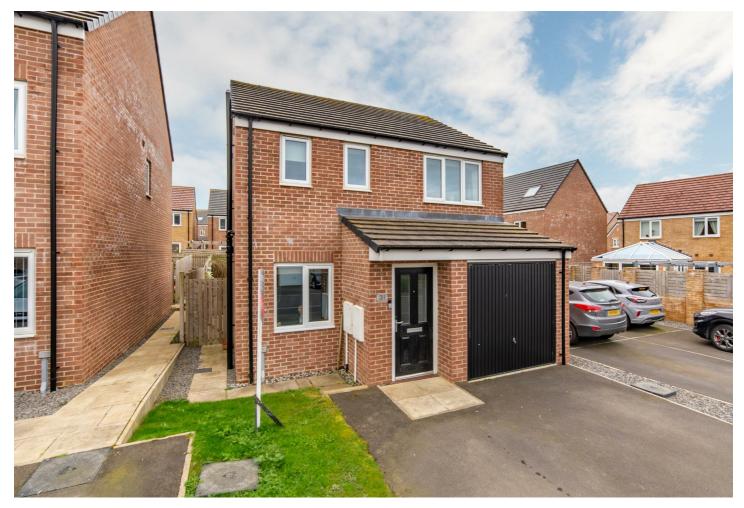

## Augusta Park Way Dinnington, NE13 7FH

DETACHED HOME - SOUTH-FACING GARDEN - SOUGHT AFTER LOCATION Brunton Residential are delighted to offer for sale this 'Persimmon Rufford' style home located on Augusta Park Way, Dinnington. This three bedroom detached property is presented to a great standard and would be perfect for first time buyers, it offers excellent value for money and has some great external space.

Externally, there is a small lawned garden to the front with driveway leading to garage and pathway access to the property while to the rear is a fantastic south-facing garden with large lawn, patio and decked areas and fenced boundaries.