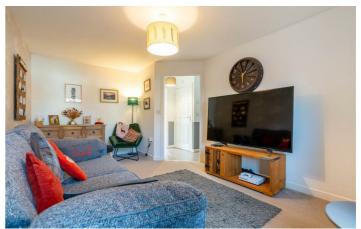

## **31 Augusta Park Way** Dinnington, NE13 7FH

Accommodation briefly comprises; entrance porch with access to lounge, an internal hallway offers staircase to the first floor and large under-stair storage, a ground floor WC and door to a full width dining kitchen. The kitchen has a range of fitted wall and floor units with coordinated work surfaces & some fitted appliances, French doors provide access to the rear gardens. The first floor consists of a stylish master bedroom with an ensuite shower room, bedrooms two and three are also large enough to accommodate a double bed with furniture. A stylish partly tiled family bathroom concludes the internal accommodation.