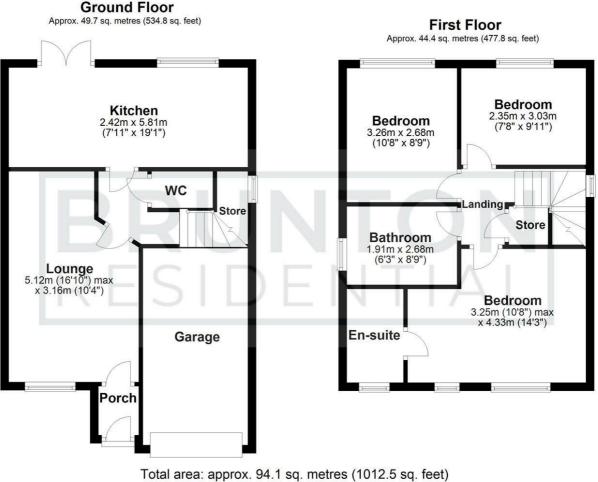

| ON THE GROUND FLOOR            | Bedroom                       |
|--------------------------------|-------------------------------|
| Porch                          | 10'8" x 14'2" (3.25m x 4.33m) |
| Lounge                         | En-suite                      |
| 16'10" x 10'4" (5.12m x 3.16m) | Bedroom                       |
| Kitchen                        | 7'9" x 9'11" (2.35m x 3.03m)  |
| 7'11" x 19'1" (2.42m x 5.81m)  |                               |
| WC                             | 10'8" x 8'10" (3.26m x 2.68m) |
| Garage                         | Bathroom                      |
| ON THE FIRST FLOOR             | Disclaimer                    |
| Londing                        |                               |

Landing

- SOUGHT DETACHED THREE AFTER HOME BEDROOMS LOCATION SOUTH-GARAGE & WELL
  - FACING REAR GARDEN
- DRIVEWAY

PRESENTED

bruntonresidential.com

bruntonresidential.com

All measurements are approximate and are for illustration only. Plan produced using PlanUp.