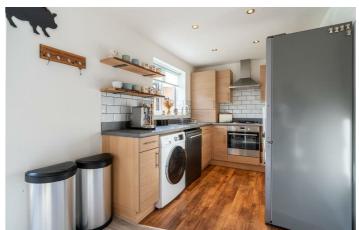

## **31 Augusta Park Way** Dinnington, NE13 7FH

Accommodation briefly comprises; entrance porch with access to lounge, an internal hallway offers staircase to the first floor and large under-stair storage, a ground floor WC and door to a full width dining kitchen. The kitchen has a range of fitted wall and floor units with coordinated work surfaces & some fitted appliances, French doors provide access to the rear gardens. The first floor consists of a stylish master bedroom with an ensuite shower room, bedrooms two and three are also large enough to accommodate a double bed with furniture. A stylish partly tiled family bathroom concludes the internal accommodation.