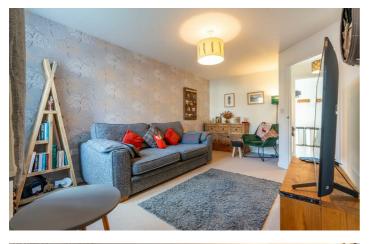

## **31 Augusta Park Way** Dinnington, NE13 7FH

Accommodation briefly comprises; entrance porch with access to lounge, an internal hallway offers staircase to the first floor and large under-stair storage, a ground floor WC and door to a full width dining kitchen. The kitchen has a range of fitted wall and floor units with coordinated work surfaces & some fitted appliances, French doors provide access to the rear gardens. The first floor consists of a stylish master bedroom with an ensuite shower room, bedrooms two and three are also large enough to accommodate a double bed with furniture. A stylish partly tiled family bathroom concludes the internal accommodation.