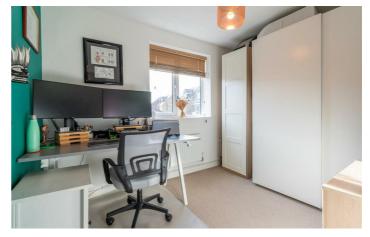

## **31 Augusta Park Way** Dinnington, NE13 7FH

Accommodation briefly comprises; entrance porch with access to lounge, an internal hallway offers staircase to the first floor and large under-stair storage, a ground floor WC and door to a full width dining kitchen. The kitchen has a range of fitted wall and floor units with coordinated work surfaces & some fitted appliances, French doors provide access to the rear gardens. The first floor consists of a stylish master bedroom with an ensuite shower room, bedrooms two and three are also large enough to accommodate a double bed with furniture. A stylish partly tiled family bathroom concludes the internal accommodation.