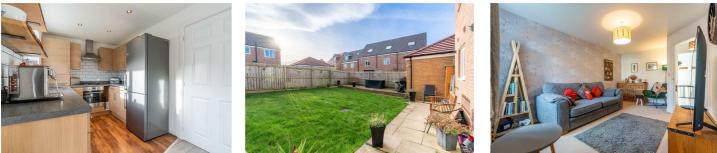

## **31 Augusta Park Way** Dinnington, NE13 7FH

Accommodation briefly comprises; entrance porch with access to lounge, an internal hallway offers staircase to the first floor and large under-stair storage, a ground floor WC and door to a full width dining kitchen. The kitchen has a range of fitted wall and floor units with coordinated work surfaces & some fitted appliances, French doors provide access to the rear gardens. The first floor consists of a stylish master bedroom with an ensuite shower room, bedrooms two and three are also large enough to accommodate a double bed with furniture. A stylish partly tiled family bathroom concludes the internal accommodation.

Externally, there is a small lawned garden to the front with driveway leading to garage and pathway access to the property while to the rear is a fantastic south-facing garden with large lawn, patio and decked areas and fenced boundaries.