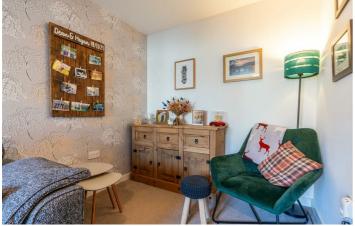

## **31 Augusta Park Way** Dinnington, NE13 7FH

Accommodation briefly comprises; entrance porch with access to lounge, an internal hallway offers staircase to the first floor and large under-stair storage, a ground floor WC and door to a full width dining kitchen. The kitchen has a range of fitted wall and floor units with coordinated work surfaces & some fitted appliances, French doors provide access to the rear gardens. The first floor consists of a stylish master bedroom with an ensuite shower room, bedrooms two and three are also large enough to accommodate a double bed with furniture. A stylish partly tiled family bathroom concludes the internal accommodation.