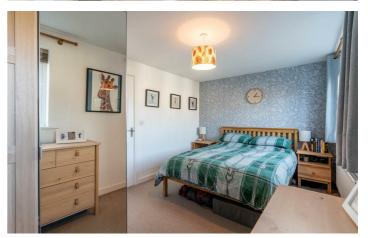

## **31 Augusta Park Way** Dinnington, NE13 7FH

Accommodation briefly comprises; entrance porch with access to lounge, an internal hallway offers staircase to the first floor and large under-stair storage, a ground floor WC and door to a full width dining kitchen. The kitchen has a range of fitted wall and floor units with coordinated work surfaces & some fitted appliances, French doors provide access to the rear gardens. The first floor consists of a stylish master bedroom with an ensuite shower room, bedrooms two and three are also large enough to accommodate a double bed with furniture. A stylish partly tiled family bathroom concludes the internal accommodation.