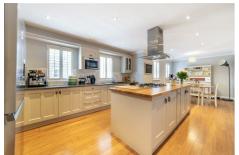

# Kitchen/Dining Room

13'3" x 27'3" (4.03m x 8.30m)

### Guest kitchen

12'2" x 9'6" (3.70m x 2.90m)