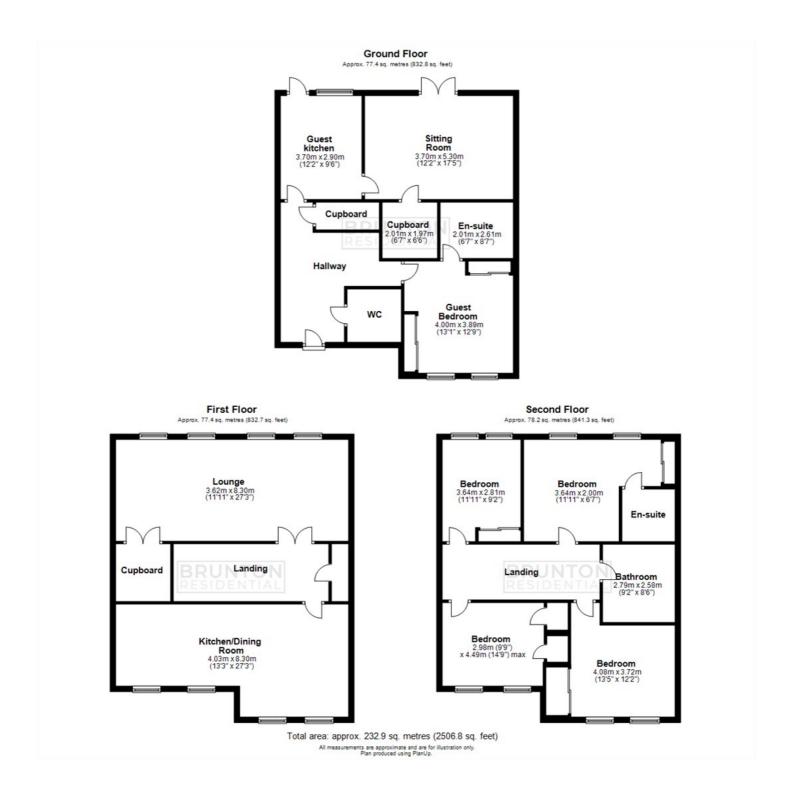

## Floor Plan

These particulars, whilst believed to be accurate are set out as a general outline only for guidance and do not constitute any part of an offer or contract. Intending purchasers should not rely on them as statements of representation of fact, but must satisfy themselves by inspection or otherwise as to their accuracy. No person in this firms employment has the authority to make or give any representation or warranty in respect of the property.

# 25 Featherstone Grove

Great Park, NE3 5RF

Accommodation briefly comprises; entrance hallway with storage cupboard, staircase to first floor and a GF WC. Also on the ground floor, there is a lounge or large study with French doors over looking the rear garden and a master bedroom with ensuite shower room & fitted wardrobes. There is a modern second kitchen which compliments the sitting room and ground floor bedroom to offer a full guest or family suite over one level on the ground floor which is fantastic for multi-generational living. The first floor landing includes double door access to the main lounge. It offers a modern gas fire and a large store cupboard. To the other side of the landing is a full width large kitchen with a range of wall and floor units and island with coordinated worktops & fitted appliances. The top floor offers another master bedroom with ensuite shower room, three further double bedrooms and a family bathroom WC.