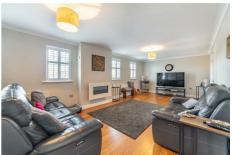

# Lounge

11'11" x 27'3" (3.62m x 8.30m)

# Sitting Room

12'2" x 17'5" (3.70m x 5.30m)