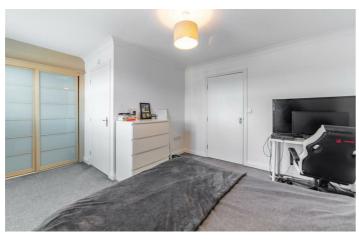

## **Guest Bedroom**

13'1" x 12'9" (4.00m x 3.89m)

#### **Bedroom**

11'11" x 9'3" (3.64m x 2.81m)

## **Bedroom**

11'11" x 6'7" (3.64m x 2.00m)

#### **Bedroom**

9'9" x 14'9" (2.98m x 4.49m)

### **Bedroom**

13'5" x 12'2" (4.08m x 3.72m)