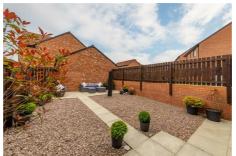

Externally, there is a small town garden to the front with pathway access to the property whilst the rear garden is low maintenance with paved and graveled areas and is a sun trap throughout the day. There is a driveway which provides parking for multiple cars and access to the detached garage.