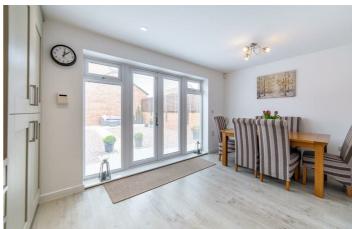

## Dinnington, NE13 7FG

This property has been enhanced by the current owner and has stylish accommodation which briefly comprise of; entrance hallway with access to downstairs WC and bright, spacious lounge which in turn leads to a full width dining kitchen. The modern kitchen has a range of wall and floor units with coordinated work surfaces and fitted appliances. There are French doors and windows over looking the rear gardens.

### Kitchen/Dining Room

11'4" x 15'8" (3.45m x 4.78m)