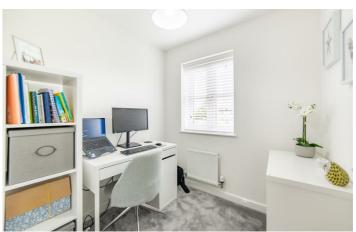

The first floor consists of a master bedroom with access to an ensuite shower room and two store cupboards. Bedroom two is large enough to accommodate a double bed and furniture whilst bedroom three is currently used as a home office. There is also a family bathroom.

#### Bedroom

6'10" x 6'6" (2.08m x 1.97m)