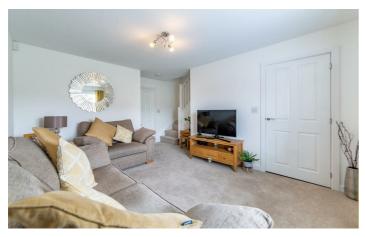

## Dinnington, NE13 7FG

This property has been enhanced by the current owner and has stylish accommodation which briefly comprise of; entrance hallway with access to downstairs WC and bright, spacious lounge which in turn leads to a full width dining kitchen. The modern kitchen has a range of wall and floor units with coordinated work surfaces and fitted appliances. There are French doors and windows over looking the rear gardens.

### Lounge

16'2" x 7'9" (4.94m x 2.36m)