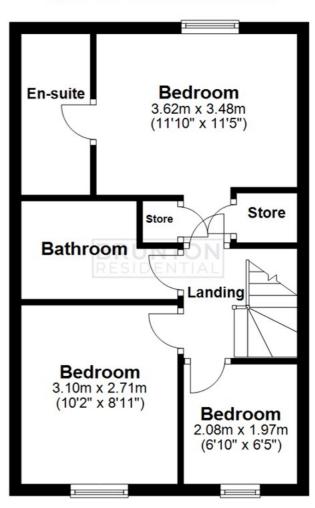

### Landing

## Bedroom

11'11" x 11'5" (3.62m x 3.48m)

En-suite

#### **Bedroom**

10'2" x 8'11" (3.10m x 2.71m)

#### Bedroom

6'10" x 6'6" (2.08m x 1.97m)

#### Bathroom

Disclaimer

- NO CHAINFANTASTICALLYTHREE
  - PRESENTED BEDROOM
- SEMI- POPULAR
- OPULAR OPEN
  - DETACHED LOCATION ASPECT TO FRONT
- GARAGE AND DRIVEWAY

## First Floor

Approx. 37.2 sq. metres (400.5 sq. feet)

Total area: approx. 74.4 sq. metres (801.0 sq. feet)

All measurements are approximate and are for illustration only. Plan produced using PlanUp.

These particulars, whilst believed to be accurate are set out as a general outline only for guidance and do not constitute any part of an offer or contract. Intending purchasers should not rely on them as statements of representation of fact, but must satisfy themselves by inspection or otherwise as to their accuracy. No person in this firms employment has the authority to make or give any representation or warranty in respect of the property.