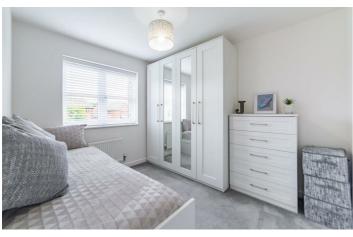

The first floor consists of a master bedroom with access to an ensuite shower room and two store cupboards. Bedroom two is large enough to accommodate a double bed and furniture whilst bedroom three is currently used as a home office. There is also a family bathroom.

#### **Bedroom**

10'2" x 8'11" (3.10m x 2.71m)

#### Bedroom

6'10" x 6'6" (2.08m x 1.97m)