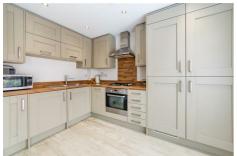

## Dinnington, NE13 7FG

This property has been enhanced by the current owner and has stylish accommodation which briefly comprise of; entrance hallway with access to downstairs WC and bright, spacious lounge which in turn leads to a full width dining kitchen. The modern kitchen has a range of wall and floor units with coordinated work surfaces and fitted appliances. There are French doors and windows over looking the rear gardens.

### Kitchen/Dining Room

11'4" x 15'8" (3.45m x 4.78m)