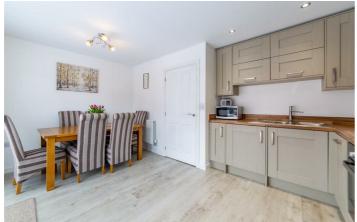

ternally, there is a small town garden to the front with pathway access to the property whilst the rear garden is low maintenance with paved and graveled areas and is a sun trap throughout the day. There is a driveway which provides parking for multiple cars and access to the detached garage.

#### ON THE GROUND FLOOR

#### Hallway

#### WC

### Lounge

16'2" x 7'9" (4.94m x 2.36m)

### Kitchen/Dining Room

11'4" x 15'8" (3.45m x 4.78m)

## ON THE FIRST FLOOR

### Landing

## Bedroom

11'11" x 11'5" (3.62m x 3.48m)

En-suite

#### **Bedroom**

10'2" x 8'11" (3.10m x 2.71m)

#### Bedroom

6'10" x 6'6" (2.08m x 1.97m)

#### Bathroom

Disclaimer



- NO CHAINFANTASTICALLYTHREE
  - PRESENTED BEDROOM
- SEMI- POPULAR
- OPULAR OPEN
  - DETACHED LOCATION ASPECT TO FRONT
- GARAGE AND DRIVEWAY

















#### Floor Plan

## **Ground Floor**

Approx. 37.2 sq. metres (400.5 sq. feet)



## First Floor

Approx. 37.2 sq. metres (400.5 sq. feet)



Total area: approx. 74.4 sq. metres (801.0 sq. feet)

All measurements are approximate and are for illustration only. Plan produced using PlanUp.

These particulars, whilst believed to be accurate are set out as a general outline only for guidance and do not constitute any part of an offer or contract. Intending purchasers should not rely on them as statements of representation of fact, but must satisfy themselves by inspection or otherwise as to their accuracy. No person in this firms employment has the authority to make or give any representation or warranty in respect of the property.