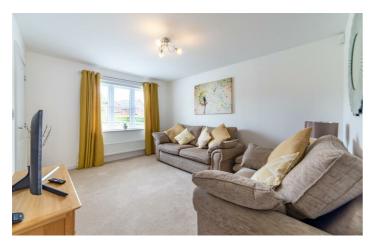

Externally, there is a small town garden to the front with pathway access to the property whilst the rear garden is low maintenance with paved and graveled areas and is a sun trap throughout the day. There is a driveway which provides parking for multiple cars and access to the detached garage.

#### ON THE GROUND FLOOR

#### Hallway

#### WC

### Lounge

16'2" x 7'9" (4.94m x 2.36m)

### Kitchen/Dining Room

11'4" x 15'8" (3.45m x 4.78m)

## ON THE FIRST FLOOR

### Landing

## Bedroom

11'11" x 11'5" (3.62m x 3.48m)

En-suite

#### **Bedroom**

10'2" x 8'11" (3.10m x 2.71m)

#### Bedroom

6'10" x 6'6" (2.08m x 1.97m)

#### Bathroom

Disclaimer



- NO CHAINFANTASTICALLYTHREE
  - PRESENTED BEDROOM
- SEMI- POPULAR
- OPULAR OPEN
  - DETACHED LOCATION ASPECT TO FRONT
- GARAGE AND DRIVEWAY

















#### Floor Plan

## **Ground Floor**

Approx. 37.2 sq. metres (400.5 sq. feet)



## First Floor

Approx. 37.2 sq. metres (400.5 sq. feet)



Total area: approx. 74.4 sq. metres (801.0 sq. feet)

All measurements are approximate and are for illustration only. Plan produced using PlanUp.

These particulars, whilst believed to be accurate are set out as a general outline only for guidance and do not constitute any part of an offer or contract. Intending purchasers should not rely on them as statements of representation of fact, but must satisfy themselves by inspection or otherwise as to their accuracy. No person in this firms employment has the authority to make or give any representation or warranty in respect of the property.