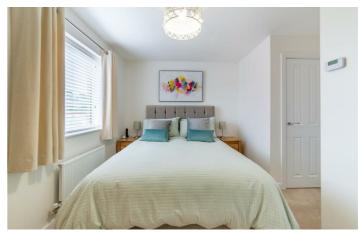

The first floor consists of a master bedroom with access to an ensuite shower room and two store cupboards. Bedroom two is large enough to accommodate a double bed and furniture whilst bedroom three is currently used as a home office. There is also a family bathroom.

## Bedroom

11'11" x 11'5" (3.62m x 3.48m)

En-suite