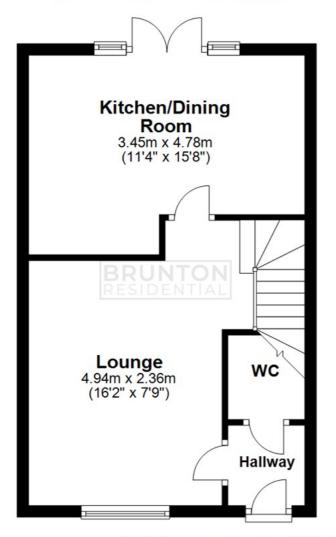

#### Hallway

#### WC

### Lounge

16'2" x 7'9" (4.94m x 2.36m)

### Kitchen/Dining Room

11'4" x 15'8" (3.45m x 4.78m)

## **Ground Floor**

Approx. 37.2 sq. metres (400.5 sq. feet)