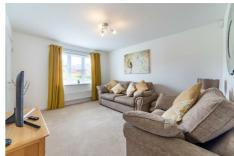

## Dinnington, NE13 7FG

This property has been enhanced by the current owner and has stylish accommodation which briefly comprise of; entrance hallway with access to downstairs WC and bright, spacious lounge which in turn leads to a full width dining kitchen. The modern kitchen has a range of wall and floor units with coordinated work surfaces and fitted appliances. There are French doors and windows over looking the rear gardens.

### Lounge

16'2" x 7'9" (4.94m x 2.36m)