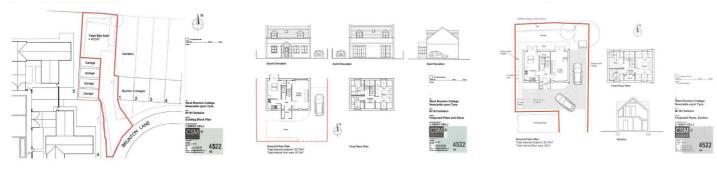

## LAND AT THE BACK OF WEST BRUNTON FARM

Brunton Residential are delighted to offer for sale this potential building plot located on Brunton Lane. This 472 meter squared site is available with a pre planning application (Ref - 18/00034/PREAPP) for a detached two bedroom dwelling.