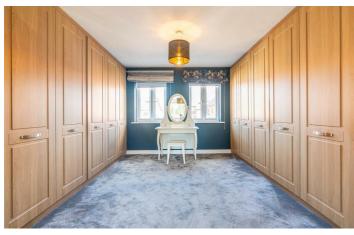

## 9 Humbleton Road

Great Park, NE13 9AZ

Accommodation briefly comprises of: Entrance hallway with WC and staircase to first floor, there is a lounge with doors to rear gardens and an office with windows to front, a dining room also has a bay window to front while a large dining kitchen is positioned to the rear. The kitchen offers a range of wall and floor units with coordinated work surfaces and a feature centre island. The kitchen leads through to a utility room which has a door to the garden area. The first floor consists of a large master suite with bedroom area, dressing room and separate ensuite, the second bedroom also has an ensuite with the third bedroom having sole use of a bathroom.