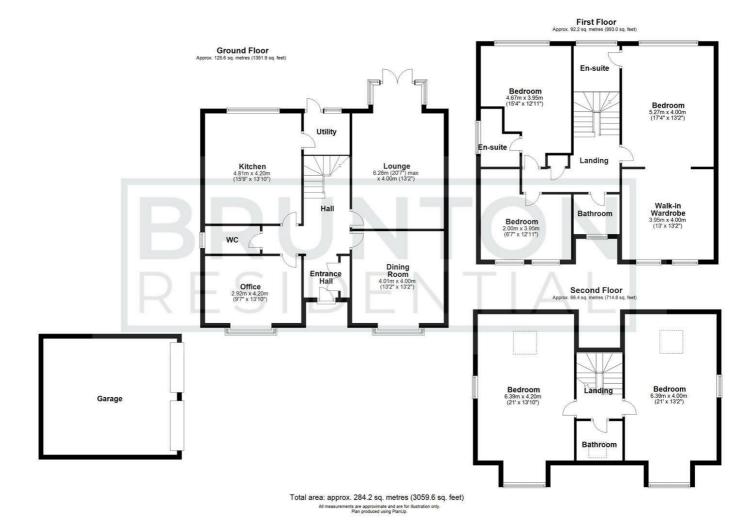

## Floor Plan

These particulars, whilst believed to be accurate are set out as a general outline only for guidance and do not constitute any part of an offer or contract. Intending purchasers should not rely on them as statements of representation of fact, but must satisfy themselves by inspection or otherwise as to their accuracy. No person in this firms employment has the authority to make or give any representation or warranty in respect of the property.

**Entrance Hall** 

WC

## **Dining Room**

13'2" x 13'1" (4.01m x 4.00m)

## Lounge

20'7" x 13'1" (6.28m x 4.00m)

#### Office

9'7" x 13'9" (2.92m x 4.20m)

#### Kitchen

15'9" x 13'9" (4.81m x 4.20m)

## Utility

## Garage

ON THE FIRST FLOOR

## Landing

#### Bedroom

13'0" x 13'1" (3.95m x 4.00m)

#### En-suite

#### Bedroom

17'3" x 13'1" (5.27m x 4.00m)

## En-suite

#### Bedroom

15'4" x 13'0" (4.67m x 3.95m)

#### Bedroom

6'7" x 13'0" (2.00m x 3.95m)

#### Bathroom

ON THE SECOND FLOOR

#### Landing

## Bedroom

21'0" x 13'1" (6.39m x 4.00m)

#### Bedroom

21'0" x 13'9" (6.39m x 4.20m)

#### Bathroom

Disclaimer

- DETACHEDFIVE HOME
- CORNER

**PLOT** 

- CUL-DE-SAC LOCATION BEDROOMS
- LARGE **FAMILY** HOME
- DOUBLE **GARAGE**

WITH

**DRIVEWAY** 

bruntonresidential.com