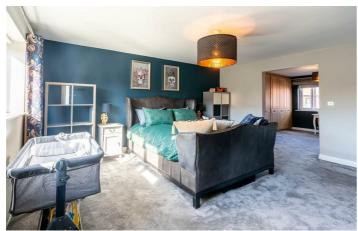

## 9 Humbleton Road

Great Park, NE13 9AZ

Accommodation briefly comprises of: Entrance hallway with WC and staircase to first floor, there is a lounge with doors to rear gardens and an office with windows to front, a dining room also has a bay window to front while a large dining kitchen is positioned to the rear. The kitchen offers a range of wall and floor units with coordinated work surfaces and a feature centre island. The kitchen leads through to a utility room which has a door to the garden area. The first floor consists of a large master suite with bedroom area, dressing room and separate ensuite, the second bedroom also has an ensuite with the third bedroom having sole use of a bathroom.

#### Bedroom

17'3" x 13'1" (5.27m x 4.00m)

## En-suite