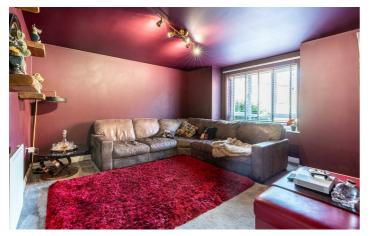

## 9 Humbleton Road

Great Park, NE13 9AZ

Accommodation briefly comprises of: Entrance hallway with WC and staircase to first floor, there is a lounge with doors to rear gardens and an office with windows to front, a dining room also has a bay window to front while a large dining kitchen is positioned to the rear. The kitchen offers a range of wall and floor units with coordinated work surfaces and a feature centre island. The kitchen leads through to a utility room which has a door to the garden area. The first floor consists of a large master suite with bedroom area, dressing room and separate ensuite, the second bedroom also has an ensuite with the third bedroom having sole use of a bathroom.

## Lounge

20'7" x 13'1" (6.28m x 4.00m)