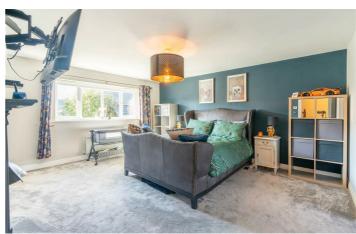

#### Bedroom

13'0" x 13'1" (3.95m x 4.00m)

#### En-suite

#### Bedroom

17'3" x 13'1" (5.27m x 4.00m)

## En-suite

#### Bedroom

15'4" x 13'0" (4.67m x 3.95m)

#### Bedroom

6'7" x 13'0" (2.00m x 3.95m)