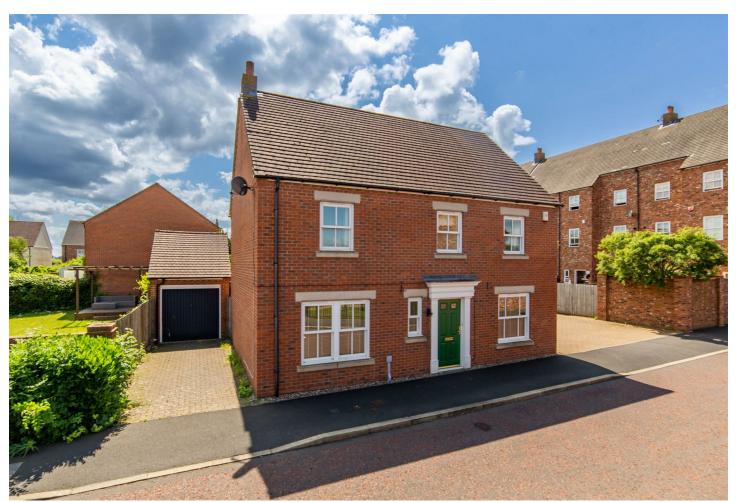

# **Warkworth Woods**

## Gosforth, NE3 5RD

DETACHED HOME - FOUR BEDROOMS - NO FORWARD CHAIN

Brunton Residential are delighted to offer this four bedroom home located within Warkworth Woods in Great Park. This four bedroom home is positioned on an excellent plot, it has a detached garage and further benefits from no forward chain.

## **152 Warkworth Woods**

## Gosforth, NE3 5RD

Accommodation includes; an entrance hallway with a WC. Immediately after the front door, the hallway has doors to a large lounge area, the lounge runs the full depth of the property, it has windows to the front along with French doors over the rear gardens. To the other side of the hallway is a smaller sitting room or formal dining room with a window to the front while to the rear is the kitchen. The kitchen has a range of wall and floor units with coordinated work surfaces and some fitted appliances. The kitchen leads through to a utility room with access to the rear gardens.

The first floor offers a master bedroom with en-suite shower room, three further bedrooms and a bathroom WC. Externally there is a small town garden to the front with pathway access to the property, the side of the property hosts a driveway with access to the detached garage while to the rear is a well sized garden area which is laid mainly to lawn with walled boundaries.