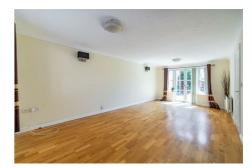

## Gosforth, NE3 5RD

Accommodation includes; an entrance hallway with a WC. Immediately after the front door, the hallway has doors to a large lounge area, the lounge runs the full depth of the property, it has windows to the front along with French doors over the rear gardens. To the other side of the hallway is a smaller sitting room or formal dining room with a window to the front while to the rear is the kitchen. The kitchen has a range of wall and floor units with coordinated work surfaces and some fitted appliances. The kitchen leads through to a utility room with access to the rear gardens.

## Lounge/Diner

21'7" x 11'3" (6.58m x 3.44m)