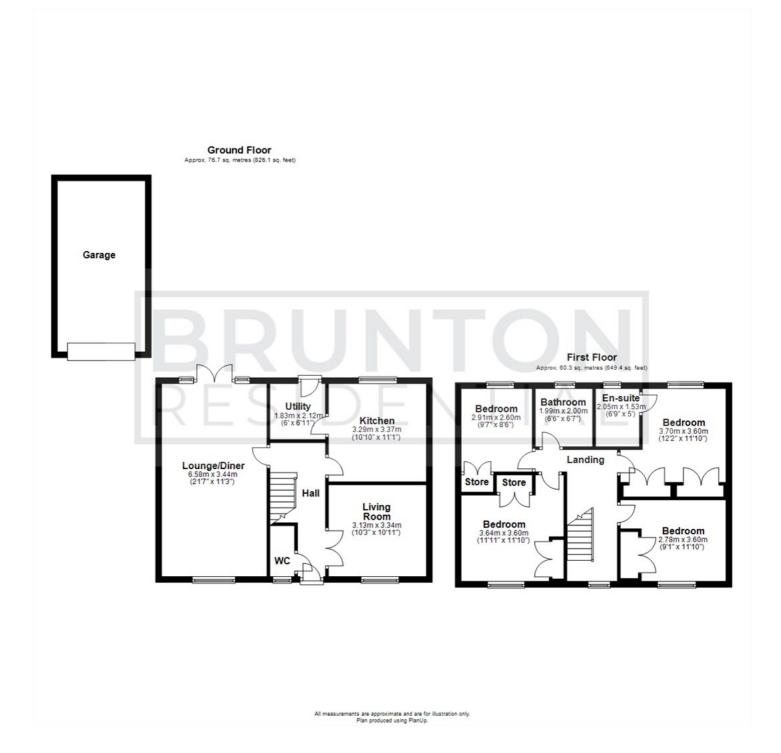

## Floor Plan

These particulars, whilst believed to be accurate are set out as a general outline only for guidance and do not constitute any part of an offer or contract. Intending purchasers should not rely on them as statements of representation of fact, but must satisfy themselves by inspection or otherwise as to their accuracy. No person in this firms employment has the authority to make or give any representation or warranty in respect of the property.

## ON THE GROUND FLOOR

## Hall

### WC

5'8" x 3'1" (1.73m x 0.95m)

## Lounge/Diner

21'7" x 11'3" (6.58m x 3.44m)

## **Living Room**

10'3" x 10'11" (3.13m x 3.34m)

#### Kitchen

10'10" x 11'1" (3.29m x 3.37m)

## Utility

6'0" x 6'11" (1.83m x 2.12m)

#### Garage

#### ON THE FIRST FLOOR

## Landing

#### **Bedroom**

9'1" x 11'10" (2.78m x 3.60m)

### Bedroom

12'2" x 11'10" (3.70m x 3.60m)

#### En-suite

6'9" x 5'0" (2.05m x 1.53m)

### **Bathroom**

6'6" x 6'7" (1.99m x 2.00m)

#### Bedroom

9'7" x 8'6" (2.91m x 2.60m)

#### Store

#### **Bedroom**

11'11" x 11'10" (3.64m x 3.60m)

#### Store

Disclaimer

- DETACHEDFOURFRONT &HOMEBEDROOMSREARGARDENS
- GARAGE & GREAT NODRIVEWAY LOCATION FORWARDCHAIN

bruntonresidential.com