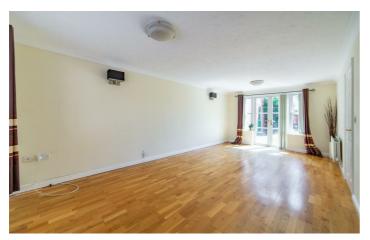

## Gosforth, NE3 5RD

Accommodation includes; an entrance hallway with a WC. Immediately after the front door, the hallway has doors to a large lounge area, the lounge runs the full depth of the property, it has windows to the front along with French doors over the rear gardens. To the other side of the hallway is a smaller sitting room or formal dining room with a window to the front while to the rear is the kitchen. The kitchen has a range of wall and floor units with coordinated work surfaces and some fitted appliances. The kitchen leads through to a utility room with access to the rear gardens.

## Lounge/Diner

21'7" x 11'3" (6.58m x 3.44m)