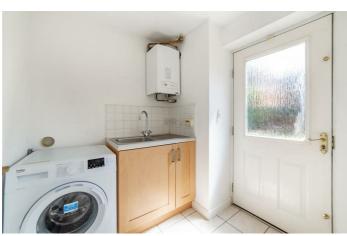

## Gosforth, NE3 5RD

Accommodation includes; an entrance hallway with a WC. Immediately after the front door, the hallway has doors to a large lounge area, the lounge runs the full depth of the property, it has windows to the front along with French doors over the rear gardens. To the other side of the hallway is a smaller sitting room or formal dining room with a window to the front while to the rear is the kitchen. The kitchen has a range of wall and floor units with coordinated work surfaces and some fitted appliances. The kitchen leads through to a utility room with access to the rear gardens.

## Utility

6'0" x 6'11" (1.83m x 2.12m)