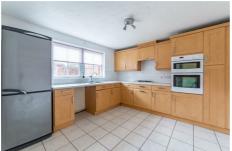

## Gosforth, NE3 5RD

Accommodation includes; an entrance hallway with a WC. Immediately after the front door, the hallway has doors to a large lounge area, the lounge runs the full depth of the property, it has windows to the front along with French doors over the rear gardens. To the other side of the hallway is a smaller sitting room or formal dining room with a window to the front while to the rear is the kitchen. The kitchen has a range of wall and floor units with coordinated work surfaces and some fitted appliances. The kitchen leads through to a utility room with access to the rear gardens.

#### Kitchen

10'10" x 11'1" (3.29m x 3.37m)