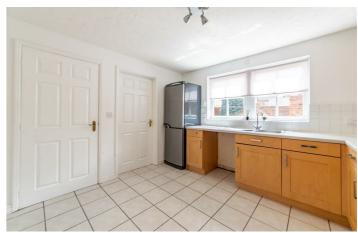

## Gosforth, NE3 5RD

Accommodation includes; an entrance hallway with a WC. Immediately after the front door, the hallway has doors to a large lounge area, the lounge runs the full depth of the property, it has windows to the front along with French doors over the rear gardens. To the other side of the hallway is a smaller sitting room or formal dining room with a window to the front while to the rear is the kitchen. The kitchen has a range of wall and floor units with coordinated work surfaces and some fitted appliances. The kitchen leads through to a utility room with access to the rear gardens.

#### Kitchen

10'10" x 11'1" (3.29m x 3.37m)