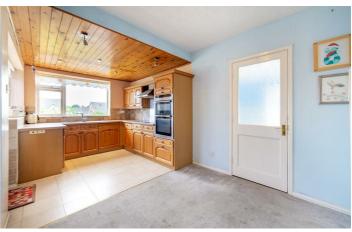

## 8 Swinhoe Gardens

Wideopen Newcastle Upon Tyne, NE13 6AF

2

Accommodation briefly comprises; an entrance hallway, a lounge with stone fireplace and access to the conservatory. The conservatory has doors to both the kitchen and rear garden, it has windows providing plenty of natural light. The kitchen has been doubled in size to provide two areas, what was the original kitchen is now utilised as a spacious dining space while the extended part is now a fully fitted kitchen, the kitchen has a range of wall and floor units with coordinated work surfaces. To the side of the kitchen is a large utility room/store area, this space has external doors to the front driveway and the rear garden. Further towards the front of the property is the bedrooms, a large master has fitted wardrobe and lots of space for a king bed as well, the second bedroom is also of ample size. Finally, the bathroom is currently fitted as a shower room, it is fully tiled and has a window to the side.

#### Kitchen Area

9'5" x 9'6" (2.88m x 2.89m)

### **Dining Area**

8'2" x 9'6" (2.50m x 2.89m)