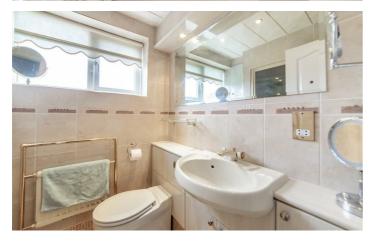

m, it is fully tiled and has a window to the side.

Externally, there is a garden to the front which is split by the long driveway, this offers two sizeable lawned areas with planted borders and low-level wall boundaries. The rear garden is laid mainly to lawn with planted and paved areas with fenced boundaries.

### Hallway

### Lounge

15'6" x 12'2" (4.72m x 3.70m)

#### Kitchen Area

9'5" x 9'6" (2.88m x 2.89m)

### **Dining Area**

8'2" x 9'6" (2.50m x 2.89m)

#### Conservatory

12'0" x 11'2" (3.67m x 3.40m)

#### Master Bedroom

13'9" x 12'2" (4.20m x 3.70m)

#### Bedroom 2

10'2" x 9'6" (3.10m x 2.89m)

#### **Utility/Store**

16'2" x 8'7" (4.94m x 2.61m)

#### Bathroom

#### Disclaimer



- SEMICORNEREXTENDEDDETACHEDPLOTBUNGALOW
- CONSERVATORY FANTASTIC DRIVEWAY
   GARDENS

















bruntonresidential.com

#### Floor Plan



These particulars, whilst believed to be accurate are set out as a general outline only for guidance and do not constitute any part of an offer or contract. Intending purchasers should not rely on them as statements of representation of fact, but must satisfy themselves by inspection or otherwise as to their accuracy. No person in this firms employment has the authority to make or give any representation or warranty in respect of the property.