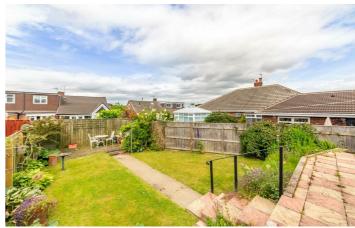

Externally, there is a garden to the front which is split by the long driveway, this offers two sizeable lawned areas with planted borders and low-level wall boundaries. The rear garden is laid mainly to lawn with planted and paved areas with fenced boundaries.