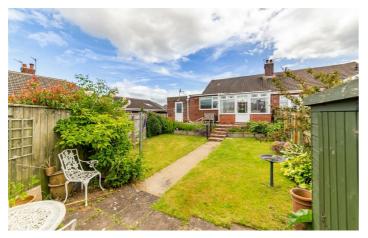

Externally, there is a garden to the front which is split by the long driveway, this offers two sizeable lawned areas with planted borders and low-level wall boundaries. The rear garden is laid mainly to lawn with planted and paved areas with fenced boundaries.