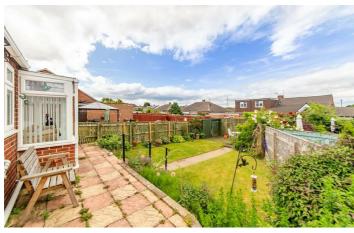

Externally, there is a garden to the front which is split by the long driveway, this offers two sizeable lawned areas with planted borders and low-level wall boundaries. The rear garden is laid mainly to lawn with planted and paved areas with fenced boundaries.