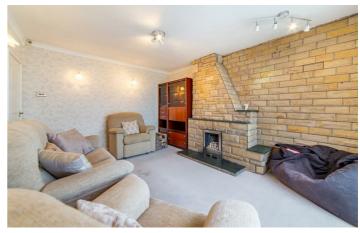

is fully tiled and has a window to the side.

Externally, there is a garden to the front which is split by the long driveway, this offers two sizeable lawned areas with planted borders and low-level wall boundaries. The rear garden is laid mainly to lawn with planted and paved areas with fenced boundaries.

### Hallway

### Lounge

15'6" x 12'2" (4.72m x 3.70m)

#### Kitchen Area

9'5" x 9'6" (2.88m x 2.89m)

### **Dining Area**

8'2" x 9'6" (2.50m x 2.89m)

#### Conservatory

12'0" x 11'2" (3.67m x 3.40m)

#### Master Bedroom

13'9" x 12'2" (4.20m x 3.70m)

#### Bedroom 2

10'2" x 9'6" (3.10m x 2.89m)

#### **Utility/Store**

16'2" x 8'7" (4.94m x 2.61m)

#### Bathroom

#### Disclaimer



- SEMICORNEREXTENDEDDETACHEDPLOTBUNGALOW
- CONSERVATORY FANTASTIC DRIVEWAY
   GARDENS

















bruntonresidential.com

#### Floor Plan



These particulars, whilst believed to be accurate are set out as a general outline only for guidance and do not constitute any part of an offer or contract. Intending purchasers should not rely on them as statements of representation of fact, but must satisfy themselves by inspection or otherwise as to their accuracy. No person in this firms employment has the authority to make or give any representation or warranty in respect of the property.