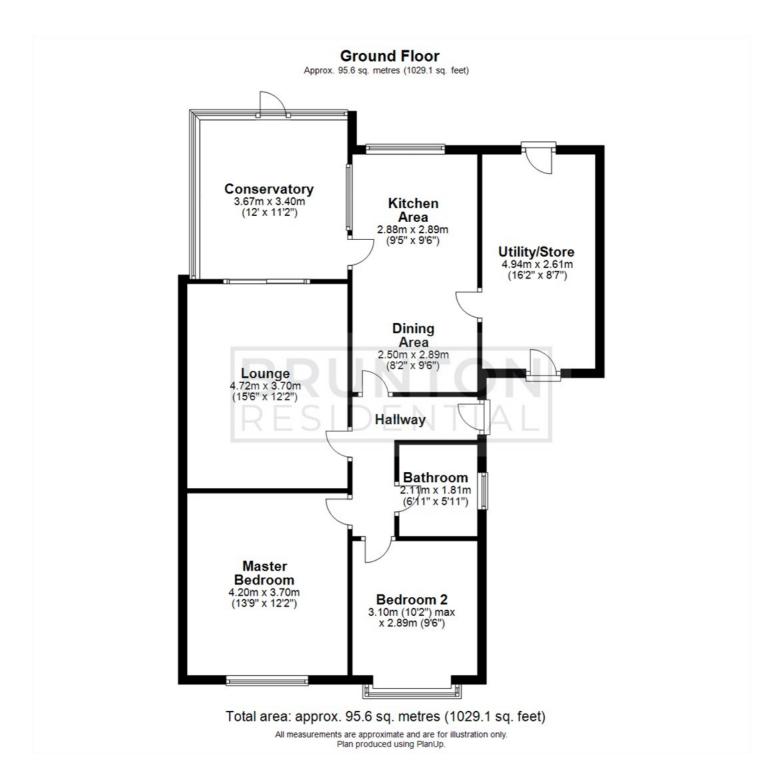

## 8 Swinhoe Gardens

Wideopen Newcastle Upon Tyne, NE13 6AF

2

Accommodation briefly comprises; an entrance hallway, a lounge with stone fireplace and access to the conservatory. The conservatory has doors to both the kitchen and rear garden, it has windows providing plenty of natural light. The kitchen has been doubled in size to provide two areas, what was the original kitchen is now utilised as a spacious dining space while the extended part is now a fully fitted kitchen, the kitchen has a range of wall and floor units with coordinated work surfaces. To the side of the kitchen is a large utility room/store area, this space has external doors to the front driveway and the rear garden. Further towards the front of the property is the bedrooms, a large master has fitted wardrobe and lots of space for a king bed as well, the second bedroom is also of ample size. Finally, the bathroom is currently fitted as a shower room, it is fully tiled and has a window to the side.

#### Floor Plan

These particulars, whilst believed to be accurate are set out as a general outline only for guidance and do not constitute any part of an offer or contract. Intending purchasers should not rely on them as statements of representation of fact, but must satisfy themselves by inspection or otherwise as to their accuracy. No person in this firms employment has the authority to make or give any representation or warranty in respect of the property.