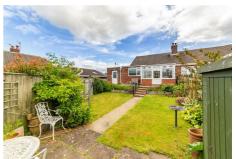

Externally, there is a garden to the front which is split by the long driveway, this offers two sizeable lawned areas with planted borders and low-level wall boundaries. The rear garden is laid mainly to lawn with planted and paved areas with fenced boundaries.