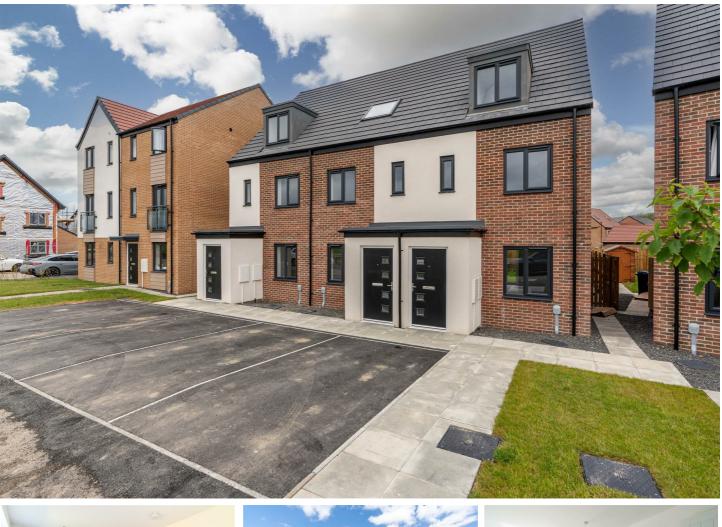

## Poppy Place, Great Park, NE13 9FN £1,100 Per Month

360 Virtual Tour - 1st of April 2024 - Rent £1,100pcm - 3 Bedroom End of Terraced House -Allocated Parking - New Property Built Summer 2023 - Rear Garden - Upgraded Kitchen -Dishwasher - Fridge Freezer - Washing Machine -THIS PROPERTY IS SITUATED IN THE NEW 'MAPLES' DEVELOPMENT

## **Great Park**

Fantastic 3-bedroom home on Poppy Place, The Maples, Great Park. This Persimmon Swale/Seaton Build was constructed in Summer 2023 and is close to local schools, amenities and the Al.

- Available 1st April 2024
- £1,100
- $\cdot$  Three-story end of terraced house
- $\cdot$  Upgraded kitchen and bathroom
- · 3 Double bedrooms
- Modern Family Bathroom
- · Act fast enquire now to arrange a viewing!