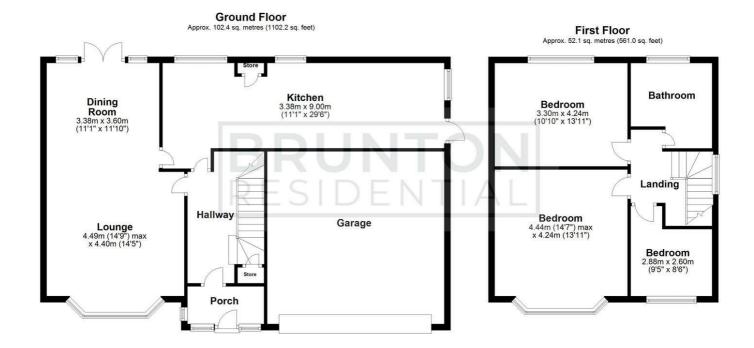

#### Floor Plan

Total area: approx. 154.5 sq. metres (1663.2 sq. feet)

All measurements are approximate and are for illustration only. Plan produced using PlanUp.

These particulars, whilst believed to be accurate are set out as a general outline only for guidance and do not constitute any part of an offer or contract. Intending purchasers should not rely on them as statements of representation of fact, but must satisfy themselves by inspection or otherwise as to their accuracy. No person in this firms employment has the authority to make or give any representation or warranty in respect of the property.

#### ON THE GROUND FLOOR

#### Porch

#### Hallway

#### Lounge

14'8" x 14'5" (4.49m x 4.40m)

#### **Dining Room**

11'1" x 11'9" (3.38 x 3.60)

#### Kitchen

11'1" x 29'6" (3.38m x 9.00m)

### Landing

#### **Bedroom**

14'7" x 13'11" (4.44m x 4.24m)

#### Bedroom

10'10" x 13'11" (3.30m x 4.24m)

#### Bedroom

9'5" x 8'6" (2.88m x 2.60m)

#### Garage

#### ON THE FIRST FLOOR

- DESIRABLE NINEESTATE METRELONG
  - KITCHEN AREA

PERFECT

**FAMILY** 

HOME

- FRONT & SEMI- THREEREAR DETACHED BEDROOMS
- DOUBLEOFF-STREETGARAGEPARKING

**GARDENS** 

bruntonresidential.com