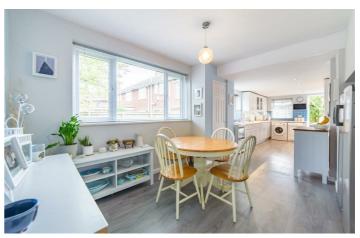

#### **Dining Room**

11'1" x 11'9" (3.38 x 3.60)

#### Kitchen

11'1" x 29'6" (3.38m x 9.00m)