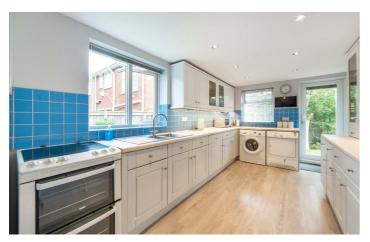

## 2 Kilnshaw Place

Melton Park, NE3 5QQ

This home is in excellent condition and offers ample living accommodation which briefly comprises of; porch leading to entrance hallway with store and access to; large lounge with bay window and fire place to the front with access to dining room at the rear, an impressive nine metre long kitchen with a range of wall and floor units with coordinated work surfaces and provides access to the rear garden. The first floor consists of a master bedroom with bay window to the front, bedrooms two & three and a modern, fully-tiled family bathroom Externally there is a mature garden to the rear which is laid mainly to lawn with planted borders and patio area. The front of the property hosts a lawned garden, large pathway and access to an attached double garage. For more info and to book your viewing please call our sales team on 01912368347.

#### Kitchen

11'1" x 29'6" (3.38m x 9.00m)