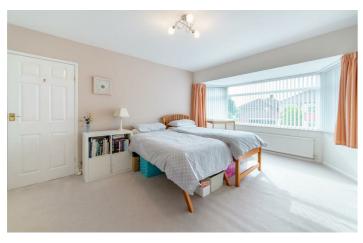

#### **Bedroom**

14'7" x 13'11" (4.44m x 4.24m)

#### Bedroom

10'10" x 13'11" (3.30m x 4.24m)

#### Bedroom

9'5" x 8'6" (2.88m x 2.60m)