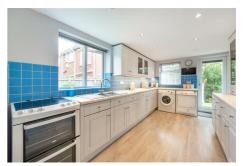

## 2 Kilnshaw Place

Melton Park, NE3 5QQ

This home is in excellent condition and offers ample living accommodation which briefly comprises of; porch leading to entrance hallway with store and access to; large lounge with bay window and fire place to the front with access to dining room at the rear, an impressive nine metre long kitchen with a range of wall and floor units with coordinated work surfaces and provides access to the rear garden. The first floor consists of a master bedroom with bay window to the front, bedrooms two & three and a modern, fully-tiled family bathroom Externally there is a mature garden to the rear which is laid mainly to lawn with planted borders and patio area. The front of the property hosts a lawned garden, large pathway and access to an attached double garage. For more info and to book your viewing please call our sales team on 01912368347.

#### Kitchen

11'1" x 29'6" (3.38m x 9.00m)