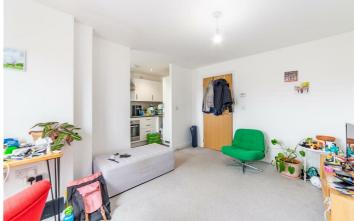

### Great Park Newcastle Upon Tyne, NE13 9DA

Accommodation comprises; A communal entrance hallway with access to a private entrance hall which in turn has access to an open plan lounge/kitchen area, the lounge offers French door access to a Juliet balcony. The kitchen offers a range of wall and floor units with coordinated work surfaces and some fitted appliances.

#### Hallway

Disclaimer

Lounge/Diner

12'10" x 9'1" (3.92m x 2.77m)