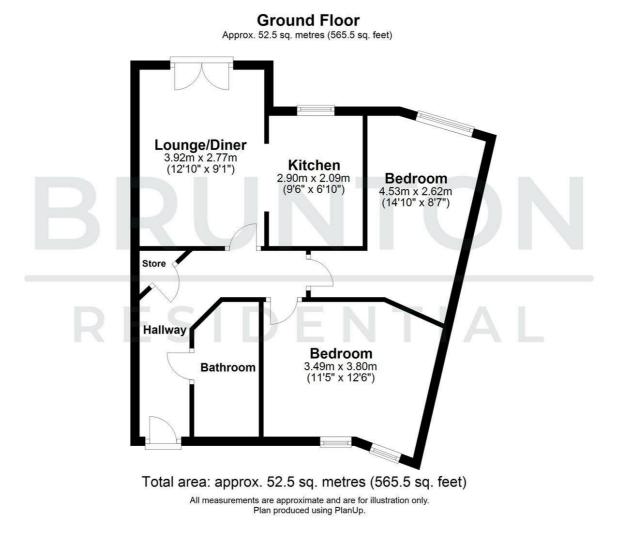

#### Hallway

Disclaimer

Lounge/Diner

12'10" x 9'1" (3.92m x 2.77m)

#### **Kitchen**

9'6" x 6'10" (2.90m x 2.09m)

#### **Bedroom**

11'5" x 12'6" (3.49m x 3.80m)

#### Bedroom

14'10" x 8'7" (4.53m x 2.62m)

#### **Bathroom**

#### Store

- TOP FLOOR TWO APARTMENT BEDROOMS
  - - ALLOCATED PARKING
- CLOSE TO AMENITIES CONDITION
- FANTASTIC CHAIN FREE