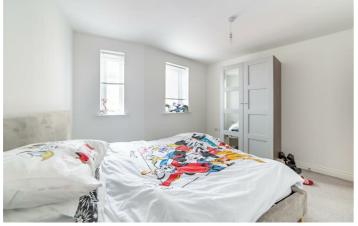

There are two bedrooms of similar size with space for wardrobes. There is a fitted bathroom with a shower over the bath.

Externally, there are a range of managed communal areas along with a private allocated parking space and plenty of visitor parking areas.

#### **Bedroom**

11'5" x 12'6" (3.49m x 3.80m)

#### Bedroom

14'10" x 8'7" (4.53m x 2.62m)