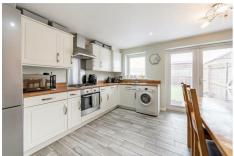

# 7 Elmwood Park Mews

Great Park, NE13 9DR

Accommodation briefly comprises of; Entrance hallway with access to a family kitchen with double doors to the rear gardens, a small sitting room which could be utilised as a home office is positioned to the front of the property with a ground floor WC separating it from the kitchen. The first floor landing offers a versatile space while providing access to a full width lounge with balcony doors and a master bedroom with ensuite shower room.

WC

Landing

Kitchen/Diner

**Bedroom** 

12'11" x 13'3" (3.93m x 4.03m)

10'2" x 13'3" (3.09m x 4.03m)

ON THE FIRST FLOOR

Bedroom