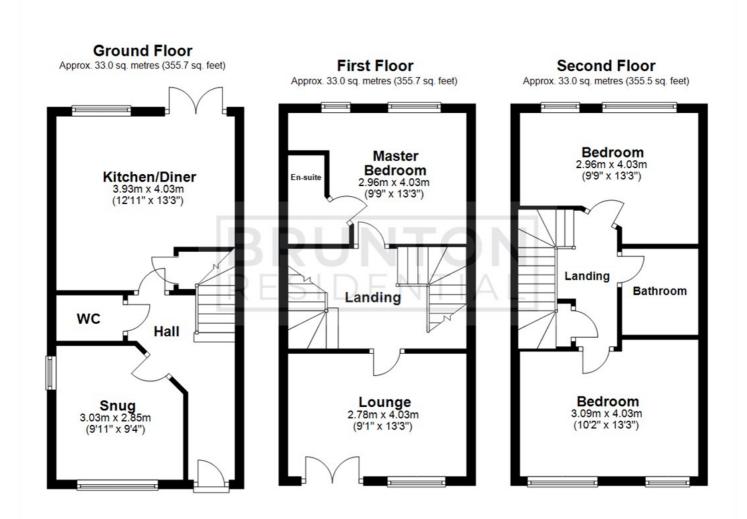

ON THE GROUND FLOOR

Master Bedroom

Hall

9'9" x 13'3" (2.96m x 4.03m)

Snua

En-suite

9'11" x 9'4" (3.03m x 2.85m)

ON THE SECOND FLOOR

WC

Landing

Kitchen/Diner

**Bedroom** 

12'11" x 13'3" (3.93m x 4.03m)

10'2" x 13'3" (3.09m x 4.03m)

ON THE FIRST FLOOR

Bedroom

9'9" x 13'3" (2.96m x 4.03m)

Landing

Bathroom

Lounge

Disclaimer

9'1" x 13'3" (2.78m x 4.03m)

TOWNHOUSE THREE

END

#### Floor Plan

Total area: approx. 99.1 sq. metres (1066.9 sq. feet)

All measurements are approximate and are for illustration only. Plan produced using PlanUp.

These particulars, whilst believed to be accurate are set out as a general outline only for guidance and do not constitute any part of an offer or contract. Intending purchasers should not rely on them as statements of representation of fact, but must satisfy themselves by inspection or otherwise as to their accuracy. No person in this firms employment has the authority to make or give any representation or warranty in respect of the property.