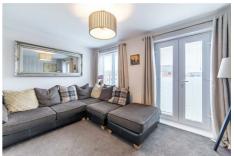

# 7 Elmwood Park Mews

Great Park, NE13 9DR

Accommodation briefly comprises of; Entrance hallway with access to a family kitchen with double doors to the rear gardens, a small sitting room which could be utilised as a home office is positioned to the front of the property with a ground floor WC separating it from the kitchen. The first floor landing offers a versatile space while providing access to a full width lounge with balcony doors and a master bedroom with ensuite shower room.

9'9" x 13'3" (2.96m x 4.03m)

Landing

Bathroom

Lounge

Disclaimer

9'1" x 13'3" (2.78m x 4.03m)

TOWNHOUSE THREE

END