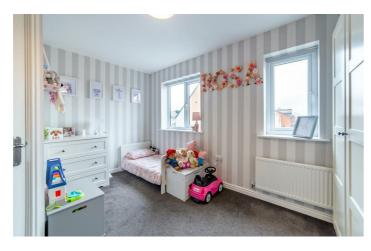

Finally the top floor offers two well sized bedrooms along with a family bathroom WC.

Externally there is pathway access to the property while to the rear is garden laid to a combination of artificial lawn and paved areas with fenced boundaries.

WC

Landing

Kitchen/Diner

**Bedroom** 

12'11" x 13'3" (3.93m x 4.03m)

10'2" x 13'3" (3.09m x 4.03m)

ON THE FIRST FLOOR

Bedroom