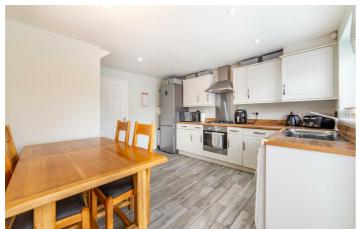

# 7 Elmwood Park Mews

Great Park, NE13 9DR

Accommodation briefly comprises of; Entrance hallway with access to a family kitchen with double doors to the rear gardens, a small sitting room which could be utilised as a home office is positioned to the front of the property with a ground floor WC separating it from the kitchen. The first floor landing offers a versatile space while providing access to a full width lounge with balcony doors and a master bedroom with ensuite shower room.