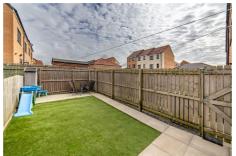

Finally the top floor offers two well sized bedrooms along with a family bathroom WC.

Externally there is pathway access to the property while to the rear is garden laid to a combination of artificial lawn and paved areas with fenced boundaries.