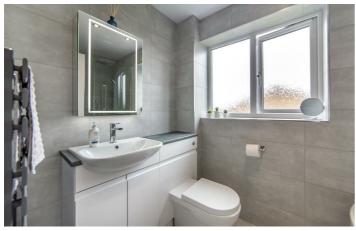

#### **Bathroom**

5'6" x 7'2" (1.67m x 2.18m)

- DETACHED = FANTASTIC = THREE
   HOME CONDITION BEDROOMS
- EXTENDED CORNER FRONT &
  - TO REAR PLOT REAR
    GARDENS

bruntonresidential.com