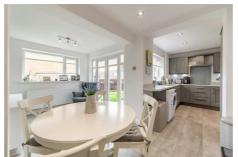

## 7 Kirkbride Place

Cramlington, NE23 2XQ

Accommodation briefly comprises; entrance hallway with staircase to first floor, a lounge with windows to front along with doubles doors leading to a versatile room which could be used as a TV room, a formal dining room or a play room. The kitchen has been extended to the rear to offer another dining space. The kitchen offers a range of wall and floor units with coordinated work surfaces and fitted appliances, there is also a door to the integral garage. The first floor offers a master bedroom with fitted wardrobes, two further bedrooms and a recently fitted bathroom WC. Externally there is a large garden area to the rear, it is offered with a range of lawned and paved areas with fenced boundaries. The front of the property is mainly paved, offering substantial parking facilities This home is in an excellent condition throughout and represents fantastic value for money.

#### Kitchen

9'3" x 10'3" (2.81m x 3.12m)

#### Family Room

15'5" x 8'11" (4.70m x 2.72m)