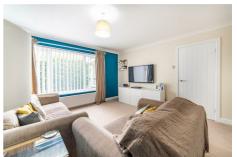

## 7 Kirkbride Place

Cramlington, NE23 2XQ

Accommodation briefly comprises; entrance hallway with staircase to first floor, a lounge with windows to front along with doubles doors leading to a versatile room which could be used as a TV room, a formal dining room or a play room. The kitchen has been extended to the rear to offer another dining space. The kitchen offers a range of wall and floor units with coordinated work surfaces and fitted appliances, there is also a door to the integral garage. The first floor offers a master bedroom with fitted wardrobes, two further bedrooms and a recently fitted bathroom WC. Externally there is a large garden area to the rear, it is offered with a range of lawned and paved areas with fenced boundaries. The front of the property is mainly paved, offering substantial parking facilities This home is in an excellent condition throughout and represents fantastic value for money.

#### Lounge

13'1" x 12'10" (4.00m x 3.91m)