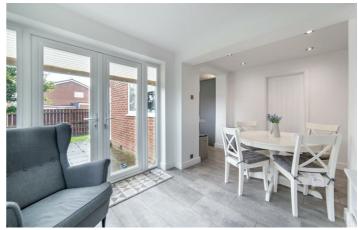

#### **Dining Room**

9'3" x 8'7" (2.81m x 2.61m)

#### Family Room

15'5" x 8'11" (4.70m x 2.72m)