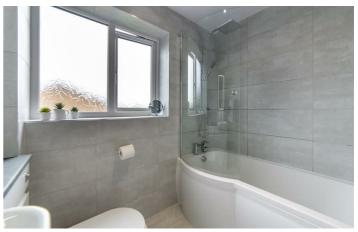

#### **Bathroom**

5'6" x 7'2" (1.67m x 2.18m)

- DETACHED = FANTASTIC = THREE
   HOME CONDITION BEDROOMS
- EXTENDED CORNER FRONT &
  - TO REAR PLOT REAR
    GARDENS

bruntonresidential.com