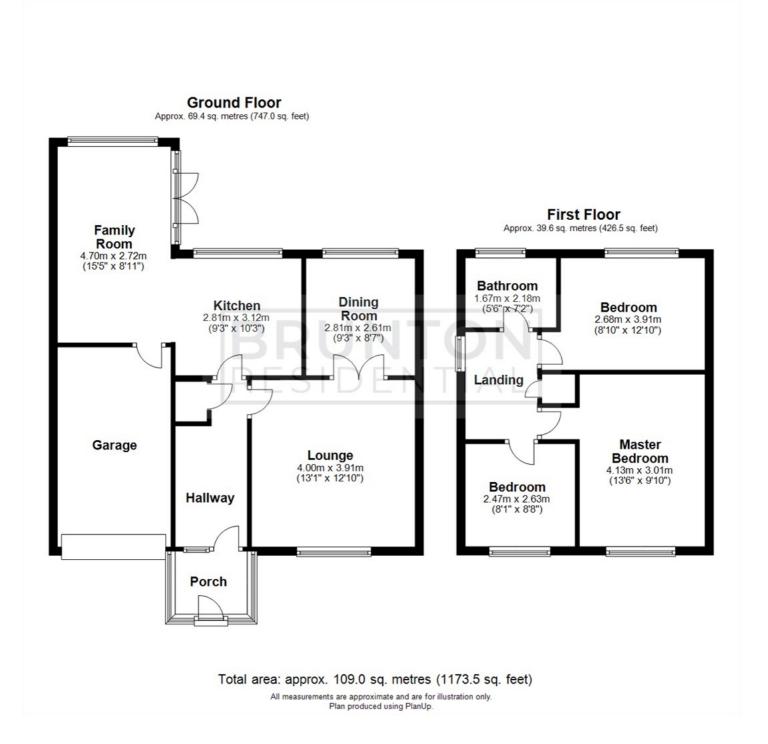

| OVI. | THE | $\Gamma \cap$ | · D / | $\sim$ 1 II |     |     |     |
|------|-----|---------------|-------|-------------|-----|-----|-----|
| OIN  | ΙП  | ᆮᅜ            | ואוי  | JUI         | עוו | LL( | DOR |

#### Garage

#### Disclaimer

Porch

#### ON THE FIRST FLOOR

Hallway

## Landing

#### **Dining Room**

9'3" x 8'7" (2.81m x 2.61m)

#### Master Bedroom

13'7" x 9'11" (4.13m x 3.01m)

#### Lounge

13'1" x 12'10" (4.00m x 3.91m)

### **Bedroom**

8'1" x 8'8" (2.47m x 2.63m)

#### Kitchen

9'3" x 10'3" (2.81m x 3.12m)

### Bedroom

8'10" x 12'10" (2.68m x 3.91m)

#### Family Room

15'5" x 8'11" (4.70m x 2.72m)

#### **Bathroom**

5'6" x 7'2" (1.67m x 2.18m)

- DETACHED = FANTASTIC = THREE
   HOME CONDITION BEDROOMS
- EXTENDED CORNER FRONT &
  - TO REAR PLOT REAR
    GARDENS

bruntonresidential.com

#### Floor Plan

These particulars, whilst believed to be accurate are set out as a general outline only for guidance and do not constitute any part of an offer or contract. Intending purchasers should not rely on them as statements of representation of fact, but must satisfy themselves by inspection or otherwise as to their accuracy. No person in this firms employment has the authority to make or give any representation or warranty in respect of the property.