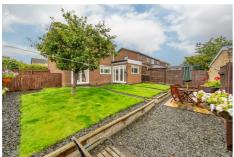

## 7 Kirkbride Place

Cramlington, NE23 2XQ

Accommodation briefly comprises; entrance hallway with staircase to first floor, a lounge with windows to front along with doubles doors leading to a versatile room which could be used as a TV room, a formal dining room or a play room. The kitchen has been extended to the rear to offer another dining space. The kitchen offers a range of wall and floor units with coordinated work surfaces and fitted appliances, there is also a door to the integral garage. The first floor offers a master bedroom with fitted wardrobes, two further bedrooms and a recently fitted bathroom WC. Externally there is a large garden area to the rear, it is offered with a range of lawned and paved areas with fenced boundaries. The front of the property is mainly paved, offering substantial parking facilities This home is in an excellent condition throughout and represents fantastic value for money.