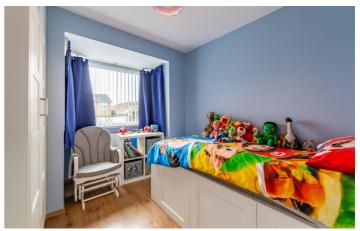

### **Bedroom**

8'1" x 8'8" (2.47m x 2.63m)

### Bedroom

8'10" x 12'10" (2.68m x 3.91m)