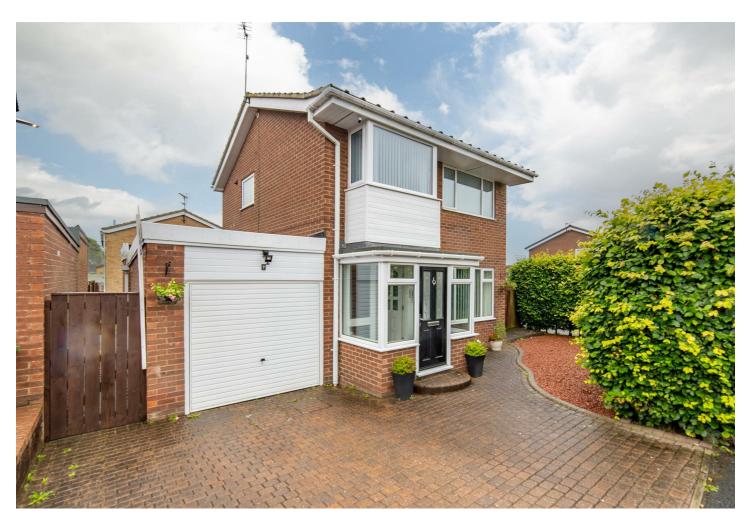

# Cramlington, NE23 2XQ

DETACHED HOME - EXTENDED - FANTASTIC CONDITION

Brunton Residential are delighted to offer for sale this detached home situated on substantial corner plot. This superb home, located on Kirkbride Place within Cramlington has a large driveway, substantial gardens and has been extended to the rear.

## 7 Kirkbride Place

Cramlington, NE23 2XQ

Accommodation briefly comprises; entrance hallway with staircase to first floor, a lounge with windows to front along with doubles doors leading to a versatile room which could be used as a TV room, a formal dining room or a play room. The kitchen has been extended to the rear to offer another dining space. The kitchen offers a range of wall and floor units with coordinated work surfaces and fitted appliances, there is also a door to the integral garage. The first floor offers a master bedroom with fitted wardrobes, two further bedrooms and a recently fitted bathroom WC. Externally there is a large garden area to the rear, it is offered with a range of lawned and paved areas with fenced boundaries. The front of the property is mainly paved, offering substantial parking facilities This home is in an excellent condition throughout and represents fantastic value for money.