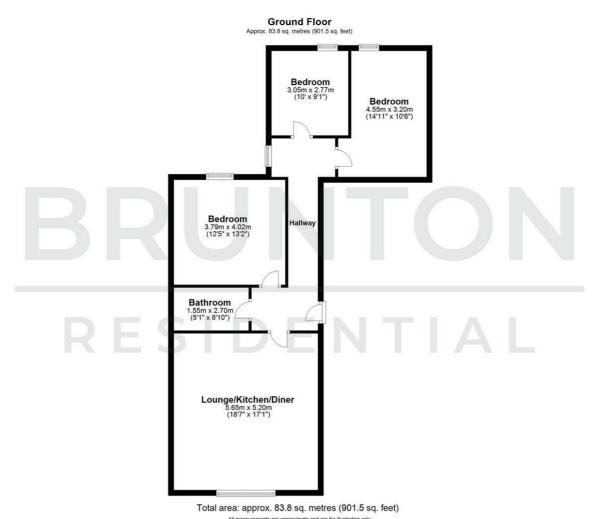

T. 0191 236 8347

E. info@bruntonresidential.com

A. 125 St George's Terrace, NE2

W. 2DN

bruntonresidenital.com









## Osborne Terrace, Jesmond, NE2 1NE £1,755 Per Month

\*\*360 Virtual Tour\*\* Available 13th September 2024 - Rent £135pppw / £1,755pcm - 3 Bedroom Apartment - Popular Location - Open Plan Kitchen / Living room - Opposite Jesmond Metro Station - Call Today



ents are approximate and are for illustration only Plan produced using PlanUp.

## Area Map

## **Energy Efficiency Graph Energy Efficiency Rating** Exhibition Park 4167 Heaton Park **England & Wales** Environmental Impact (CO<sub>2</sub>) Rating Great-North Museum: Hancock (92 plus) 🔼 HAYMARKET Newcastle M SHIELDFIELD upon Tyne Grey's Monument NEWCASTLE OUSEBURN CITY CENTRE Coogle Map data @2024 England & Wales

76 72

These particulars, whilst believed to be accurate are set out as a general outline only for guidance and do not constitute any part of an offer or contract. Intending purchasers should not rely on them as statements of representation of fact, but must satisfy themselves by inspection or otherwise as to their accuracy. No person in this firms employment has the authority t