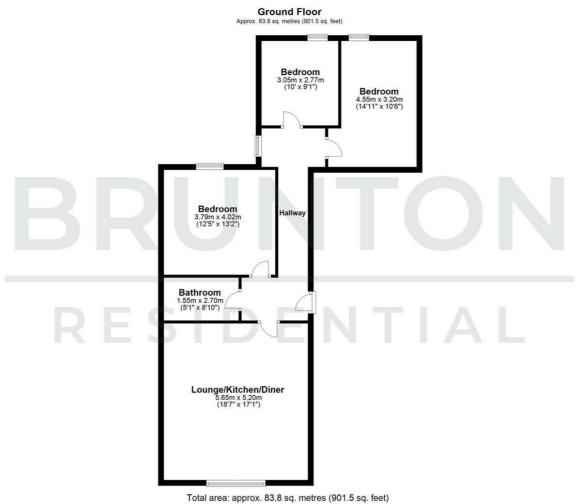

# BRUNTON

### RESIDENTIAL

- T. 0191 236 8347
- E. info@bruntonresidential.com
- A. 125 St George's Terrace, NE2
- W. 2DN

bruntonresidenital.com









## Osborne Terrace, Jesmond, NE2 1NE £1,755 Per Month

\*\*360 Virtual Tour\*\* Available 13th September 2024 - Rent £135pppw / £1,755pcm - 3 Bedroom Apartment - Popular Location - Open Plan Kitchen / Living room - Opposite Jesmond Metro Station - Call Today



ents are approximate and are for illustration only Plan produced using PlanUp.

#### Area Map

### **Energy Efficiency Graph Energy Efficiency Rating** 76 72 Exhibition Park 4167 Heaton Park **England & Wales** Environmental Impact (CO<sub>2</sub>) Rating Great-North Museum: Hancock (92 plus) 🔼 HAYMARKET Newcastle M SHIELDFIELD upon Tyne Grey's Monument NEWCASTLE OUSEBURN CITY CENTRE Coogle Map data @2024 England & Wales

These particulars, whilst believed to be accurate are set out as a general outline only for guidance and do not constitute any part of an offer or contract. Intending purchasers should not rely on them as statements of representation of fact, but must satisfy themselves by inspection or otherwise as to their accuracy. No person in this firms employment has the authority