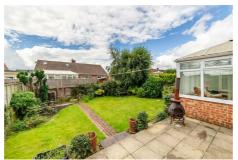

#### Wideopen, NE13 6JG

Accommodation briefly comprises; entrance porch which leads to a hallway with access to the first floor, storage cupboard and full length lounge/diner with bay window to the front and French doors to the rear providing access to the large conservatory. The kitchen has a range of wall and floor units with coordinated work surfaces and leads to the utility room, downstairs WC and garage. The first floor offers a landing area, a master bedroom with bay window, second double bedroom whilst bedroom three would make an excellent nursery or office. Finally, the tiled family bathroom provides a three piece suite with shower over the bath. Externally, there is a front garden laid to lawn with a driveway which provides off street parking and pathway access to the integral garage. The mature rear garden is mainly laid to lawn with patio area and fenced boundaries.