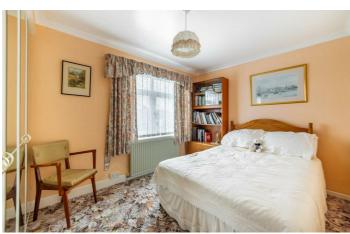

#### Wideopen, NE13 6JG

Accommodation briefly comprises; entrance porch which leads to a hallway with access to the first floor, storage cupboard and full length lounge/diner with bay window to the front and French doors to the rear providing access to the large conservatory. The kitchen has a range of wall and floor units with coordinated work surfaces and leads to the utility room, downstairs WC and garage. The first floor offers a landing area, a master bedroom with bay window, second double bedroom whilst bedroom three would make an excellent nursery or office. Finally, the tiled family bathroom provides a three piece suite with shower over the bath. Externally, there is a front garden laid to lawn with a driveway which provides off street parking and pathway access to the integral garage. The mature rear garden is mainly laid to lawn with patio area and fenced boundaries.

**Bedroom** 

22'3" x 13'1" (6.79m x 3.99m)

13'7" x 12'3" (4.15m x 3.74m)

8'1" x 8'1" (2.46m x 2.47m)

15'9" x 8'9" (4.82m x 2.68m)

Conservatory

13'1".78'8" x 10'0" (4,24m x 3.05m) Bedroom

8'5" x 12'3" (2.57m x 3.74m)