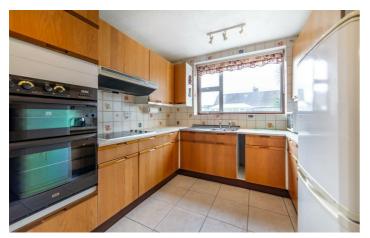

#### Wideopen, NE13 6JG

Accommodation briefly comprises; entrance porch which leads to a hallway with access to the first floor, storage cupboard and full length lounge/diner with bay window to the front and French doors to the rear providing access to the large conservatory. The kitchen has a range of wall and floor units with coordinated work surfaces and leads to the utility room, downstairs WC and garage. The first floor offers a landing area, a master bedroom with bay window, second double bedroom whilst bedroom three would make an excellent nursery or office. Finally, the tiled family bathroom provides a three piece suite with shower over the bath. Externally, there is a front garden laid to lawn with a driveway which provides off street parking and pathway access to the integral garage. The mature rear garden is mainly laid to lawn with patio area and fenced boundaries.