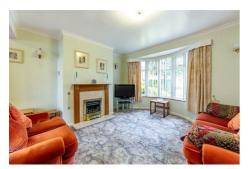

#### Wideopen, NE13 6JG

Accommodation briefly comprises; entrance porch which leads to a hallway with access to the first floor, storage cupboard and full length lounge/diner with bay window to the front and French doors to the rear providing access to the large conservatory. The kitchen has a range of wall and floor units with coordinated work surfaces and leads to the utility room, downstairs WC and garage. The first floor offers a landing area, a master bedroom with bay window, second double bedroom whilst bedroom three would make an excellent nursery or office. Finally, the tiled family bathroom provides a three piece suite with shower over the bath. Externally, there is a front garden laid to lawn with a driveway which provides off street parking and pathway access to the integral garage. The mature rear garden is mainly laid to lawn with patio area and fenced boundaries.