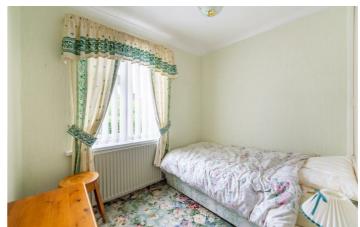

#### Wideopen, NE13 6JG

Accommodation briefly comprises; entrance porch which leads to a hallway with access to the first floor, storage cupboard and full length lounge/diner with bay window to the front and French doors to the rear providing access to the large conservatory. The kitchen has a range of wall and floor units with coordinated work surfaces and leads to the utility room, downstairs WC and garage. The first floor offers a landing area, a master bedroom with bay window, second double bedroom whilst bedroom three would make an excellent nursery or office. Finally, the tiled family bathroom provides a three piece suite with shower over the bath. Externally, there is a front garden laid to lawn with a driveway which provides off street parking and pathway access to the integral garage. The mature rear garden is mainly laid to lawn with patio area and fenced boundaries.

**Bedroom** 

22'3" x 13'1" (6.79m x 3.99m)

13'7" x 12'3" (4.15m x 3.74m)

8'1" x 8'1" (2.46m x 2.47m)

15'9" x 8'9" (4.82m x 2.68m)

Conservatory

13'1".78'8" x 10'0" (4,24m x 3.05m) Bedroom

8'5" x 12'3" (2.57m x 3.74m)