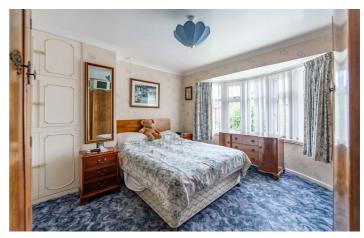

#### Wideopen, NE13 6JG

Accommodation briefly comprises; entrance porch which leads to a hallway with access to the first floor, storage cupboard and full length lounge/diner with bay window to the front and French doors to the rear providing access to the large conservatory. The kitchen has a range of wall and floor units with coordinated work surfaces and leads to the utility room, downstairs WC and garage. The first floor offers a landing area, a master bedroom with bay window, second double bedroom whilst bedroom three would make an excellent nursery or office. Finally, the tiled family bathroom provides a three piece suite with shower over the bath. Externally, there is a front garden laid to lawn with a driveway which provides off street parking and pathway access to the integral garage. The mature rear garden is mainly laid to lawn with patio area and fenced boundaries.

**Bedroom** 

22'3" x 13'1" (6.79m x 3.99m)

13'7" x 12'3" (4.15m x 3.74m)

8'1" x 8'1" (2.46m x 2.47m)

15'9" x 8'9" (4.82m x 2.68m)

Conservatory

13'1".78'8" x 10'0" (4,24m x 3.05m) Bedroom

8'5" x 12'3" (2.57m x 3.74m)