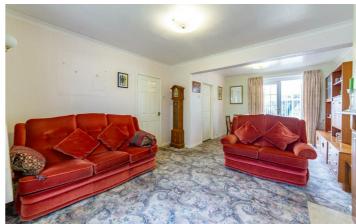

#### Wideopen, NE13 6JG

Accommodation briefly comprises; entrance porch which leads to a hallway with access to the first floor, storage cupboard and full length lounge/diner with bay window to the front and French doors to the rear providing access to the large conservatory. The kitchen has a range of wall and floor units with coordinated work surfaces and leads to the utility room, downstairs WC and garage. The first floor offers a landing area, a master bedroom with bay window, second double bedroom whilst bedroom three would make an excellent nursery or office. Finally, the tiled family bathroom provides a three piece suite with shower over the bath. Externally, there is a front garden laid to lawn with a driveway which provides off street parking and pathway access to the integral garage. The mature rear garden is mainly laid to lawn with patio area and fenced boundaries.