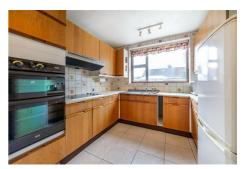

#### Wideopen, NE13 6JG

Accommodation briefly comprises; entrance porch which leads to a hallway with access to the first floor, storage cupboard and full length lounge/diner with bay window to the front and French doors to the rear providing access to the large conservatory. The kitchen has a range of wall and floor units with coordinated work surfaces and leads to the utility room, downstairs WC and garage. The first floor offers a landing area, a master bedroom with bay window, second double bedroom whilst bedroom three would make an excellent nursery or office. Finally, the tiled family bathroom provides a three piece suite with shower over the bath. Externally, there is a front garden laid to lawn with a driveway which provides off street parking and pathway access to the integral garage. The mature rear garden is mainly laid to lawn with patio area and fenced boundaries.