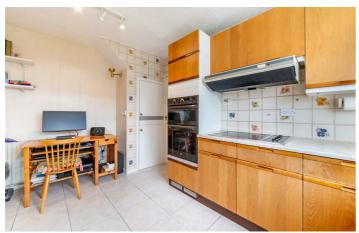

#### Wideopen, NE13 6JG

Accommodation briefly comprises; entrance porch which leads to a hallway with access to the first floor, storage cupboard and full length lounge/diner with bay window to the front and French doors to the rear providing access to the large conservatory. The kitchen has a range of wall and floor units with coordinated work surfaces and leads to the utility room, downstairs WC and garage. The first floor offers a landing area, a master bedroom with bay window, second double bedroom whilst bedroom three would make an excellent nursery or office. Finally, the tiled family bathroom provides a three piece suite with shower over the bath. Externally, there is a front garden laid to lawn with a driveway which provides off street parking and pathway access to the integral garage. The mature rear garden is mainly laid to lawn with patio area and fenced boundaries.