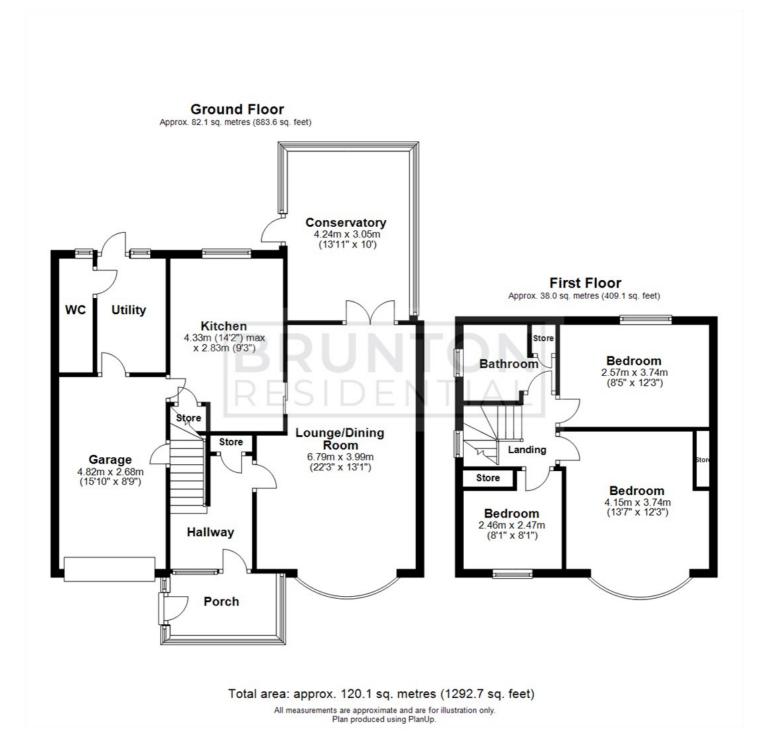

#### Wideopen, NE13 6JG

Accommodation briefly comprises; entrance porch which leads to a hallway with access to the first floor, storage cupboard and full length lounge/diner with bay window to the front and French doors to the rear providing access to the large conservatory. The kitchen has a range of wall and floor units with coordinated work surfaces and leads to the utility room, downstairs WC and garage. The first floor offers a landing area, a master bedroom with bay window, second double bedroom whilst bedroom three would make an excellent nursery or office. Finally, the tiled family bathroom provides a three piece suite with shower over the bath. Externally, there is a front garden laid to lawn with a driveway which provides off street parking and pathway access to the integral garage. The mature rear garden is mainly laid to lawn with patio area and fenced boundaries.

ON THE GROUND FLOOR

Garage

Disclaimer

Porch

ON THE FIRST FLOOR

Hallway

Landing

Lounge/Dining Room

**Bedroom** 

22'3" x 13'1" (6.79m x 3.99m)

13'7" x 12'3" (4.15m x 3.74m)

8'1" x 8'1" (2.46m x 2.47m)

15'9" x 8'9" (4.82m x 2.68m)

Conservatory

13'1".78'8" x 10'0" (4,24m x 3.05m) Bedroom

8'5" x 12'3" (2.57m x 3.74m)

14'2" x 9'3" (4.33m x 2.83m) **Bedroom** 

Utility

Kitchen

**Bathroom** WC

Dudley Ln Big Waters Nature Reserve Wideopen Brunswick le Country P Village Hazlerigg A1056 Havannah Nature Reserve **Coogle** Map data @2024

#### Floor Plan

These particulars, whilst believed to be accurate are set out as a general outline only for guidance and do not constitute any part of an offer or contract. Intending purchasers should not rely on them as statements of representation of fact, but must satisfy themselves by inspection or otherwise as to their accuracy. No person in this firms employment has the authority to make or give any representation or warranty in respect of the property.