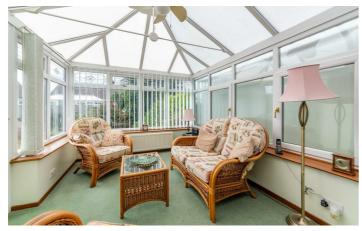

#### Wideopen, NE13 6JG

Accommodation briefly comprises; entrance porch which leads to a hallway with access to the first floor, storage cupboard and full length lounge/diner with bay window to the front and French doors to the rear providing access to the large conservatory. The kitchen has a range of wall and floor units with coordinated work surfaces and leads to the utility room, downstairs WC and garage. The first floor offers a landing area, a master bedroom with bay window, second double bedroom whilst bedroom three would make an excellent nursery or office. Finally, the tiled family bathroom provides a three piece suite with shower over the bath. Externally, there is a front garden laid to lawn with a driveway which provides off street parking and pathway access to the integral garage. The mature rear garden is mainly laid to lawn with patio area and fenced boundaries.

**Bedroom** 

22'3" x 13'1" (6.79m x 3.99m)

13'7" x 12'3" (4.15m x 3.74m)

8'1" x 8'1" (2.46m x 2.47m)

15'9" x 8'9" (4.82m x 2.68m)

Conservatory

13'1".78'8" x 10'0" (4,24m x 3.05m) Bedroom

8'5" x 12'3" (2.57m x 3.74m)