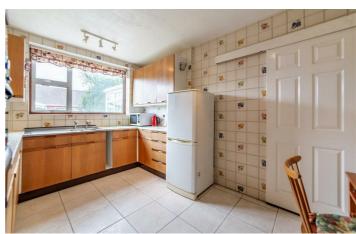

#### Wideopen, NE13 6JG

Accommodation briefly comprises; entrance porch which leads to a hallway with access to the first floor, storage cupboard and full length lounge/diner with bay window to the front and French doors to the rear providing access to the large conservatory. The kitchen has a range of wall and floor units with coordinated work surfaces and leads to the utility room, downstairs WC and garage. The first floor offers a landing area, a master bedroom with bay window, second double bedroom whilst bedroom three would make an excellent nursery or office. Finally, the tiled family bathroom provides a three piece suite with shower over the bath. Externally, there is a front garden laid to lawn with a driveway which provides off street parking and pathway access to the integral garage. The mature rear garden is mainly laid to lawn with patio area and fenced boundaries.