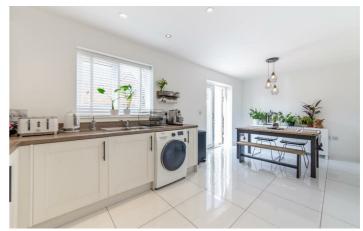

# **57 Dataller Drive** Havannah Park Hazlerigg, NE13 7FY

The property is in an excellent condition and has accommodation which briefly comprises; Entrance porch with access to the lounge, the lounge has a window to the front and a door to the rear leading to the rest of the property. An inner hallway provides a separate WC along with a staircase to the first floor. The kitchen is positioned to the rear of the property and spans the properties full width, it offers windows and French doors over the rear gardens. The kitchen offers a range of wall and floor units with coordinated work surfaces and some fitted appliances.