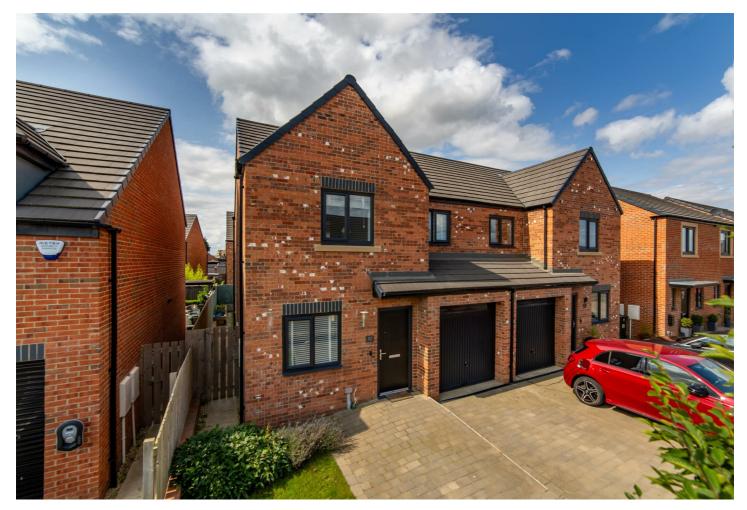

#### Havannah Park Hazlerigg, NE13 7FY

SEMI DETACHED HOME - THREE BEDROOMS - FANTASTIC CONDITION

Brunton Residential are delighted to offer for sale this Bellway home located on Dataller Drive within the popular Havannah Park development. Havannah Park is nearing its completion and this property type is now sold out, this home offers three bedrooms with two bathrooms and is available for immediate viewing.

# **57 Dataller Drive** Havannah Park Hazlerigg, NE13 7FY

The property is in an excellent condition and has accommodation which briefly comprises; Entrance porch with access to the lounge, the lounge has a window to the front and a door to the rear leading to the rest of the property. An inner hallway provides a separate WC along with a staircase to the first floor. The kitchen is positioned to the rear of the property and spans the properties full width, it offers windows and French doors over the rear gardens. The kitchen offers a range of wall and floor units with coordinated work surfaces and some fitted appliances.