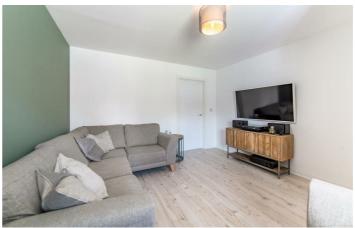

# **57 Dataller Drive** Havannah Park Hazlerigg, NE13 7FY

The property is in an excellent condition and has accommodation which briefly comprises; Entrance porch with access to the lounge, the lounge has a window to the front and a door to the rear leading to the rest of the property. An inner hallway provides a separate WC along with a staircase to the first floor. The kitchen is positioned to the rear of the property and spans the properties full width, it offers windows and French doors over the rear gardens. The kitchen offers a range of wall and floor units with coordinated work surfaces and some fitted appliances.