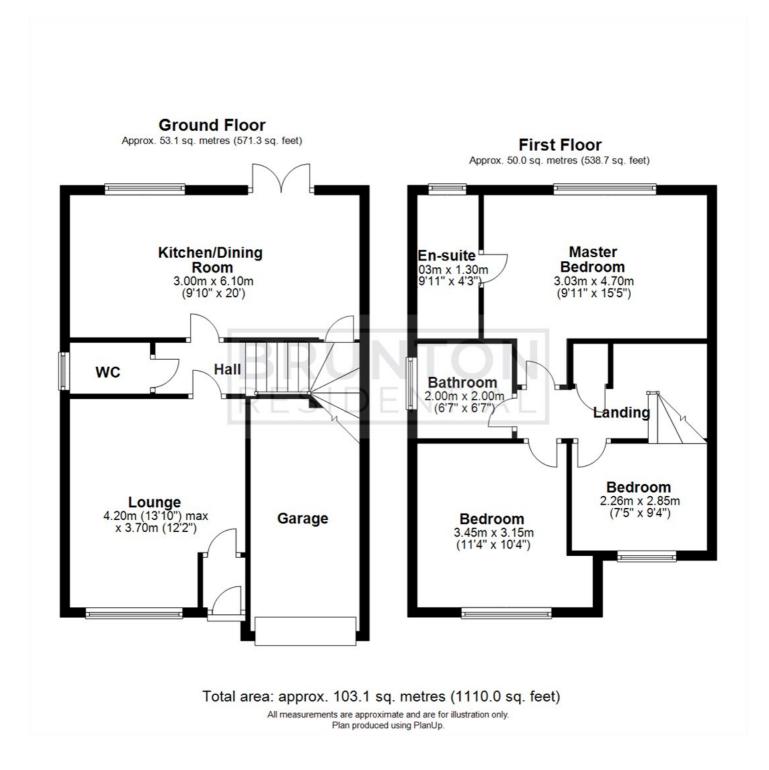

The rear garden is also laid mainly to lawn, it has planted and gravelled areas with raised beds and fenced boundaries.

| ON THE GROUND FLOOR<br>Hall                          | Master Bedroom<br>9'11" x 15'5" (3.03m x 4.70m)       |
|------------------------------------------------------|-------------------------------------------------------|
| WC                                                   | <mark>En-suite</mark><br>9'11" x 4'3" (3.03m x 1.30m) |
| <mark>Lounge</mark><br>13'9" x 12'2" (4.20m x 3.70m) | Bedroom<br>11'4" x 10'4" (3.45m x 3.15m)              |
| Kitchen/Dining Room<br>9'10" x 20'0" (3.00m x 6.10m) | <mark>Bedroom</mark><br>7'5" x 9'4" (2.26m x 2.85m)   |
| Garage                                               | Bathroom                                              |
| ON THE FIRST FLOOR                                   | 6'7" x 6'7" (2.00m x 2.00m)                           |
| Landing                                              | Disclaimer                                            |

### bruntonresidential.com

bruntonresidential.com

**Floor Plan** 

These particulars, whilst believed to be accurate are set out as a general outline only for guidance and do not constitute any part of an offer or contract. Intending purchasers should not rely on them as statements of representation of fact, but must satisfy themselves by inspection or otherwise as to their accuracy. No person in this firms employment has the authority to make or give any representation or warranty in respect of the property.