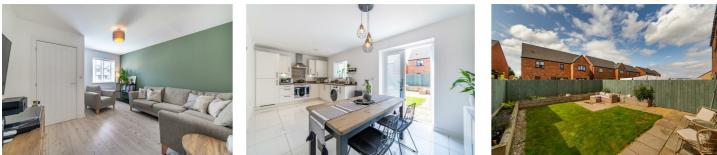

# **57 Dataller Drive** Havannah Park Hazlerigg, NE13 7FY

The property is in an excellent condition and has accommodation which briefly comprises; Entrance porch with access to the lounge, the lounge has a window to the front and a door to the rear leading to the rest of the property. An inner hallway provides a separate WC along with a staircase to the first floor. The kitchen is positioned to the rear of the property and spans the properties full width, it offers windows and French doors over the rear gardens. The kitchen offers a range of wall and floor units with coordinated work surfaces and some fitted appliances.

The first floor offers an impressive master suite positioned to the rear, the bedroom has a fitted wardrobe to one side while to the other is a stylish ensuite shower room with walk in shower. There are two further well sized bedrooms along with a family bathroom WC. Externally there is a lawned garden to the front with pathway access to the property while the driveway provides off street parking and access to the garage.