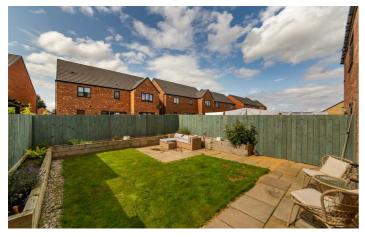

The rear garden is also laid mainly to lawn, it has planted and gravelled areas with raised beds and fenced boundaries.

| ON THE GROUND FLOOR<br>Hall                          | Master Bedroom<br>9'11" x 15'5" (3.03m x 4.70m)       |
|------------------------------------------------------|-------------------------------------------------------|
| WC                                                   | <mark>En-suite</mark><br>9'11" x 4'3" (3.03m x 1.30m) |
| <mark>Lounge</mark><br>13'9" x 12'2" (4.20m x 3.70m) | Bedroom<br>11'4" x 10'4" (3.45m x 3.15m)              |
| Kitchen/Dining Room<br>9'10" x 20'0" (3.00m x 6.10m) | <mark>Bedroom</mark><br>7'5" x 9'4" (2.26m x 2.85m)   |
| Garage                                               | Bathroom                                              |
| ON THE FIRST FLOOR                                   | 6'7" x 6'7" (2.00m x 2.00m)                           |
| Landing                                              | Disclaimer                                            |