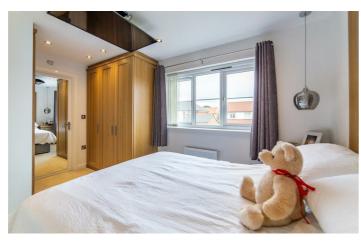

### **Bedroom**

13'3" x 9'11" (4.05m x 3.02m)

### Bedroom

13'3" x 9'5" (4.05m x 2.88m)