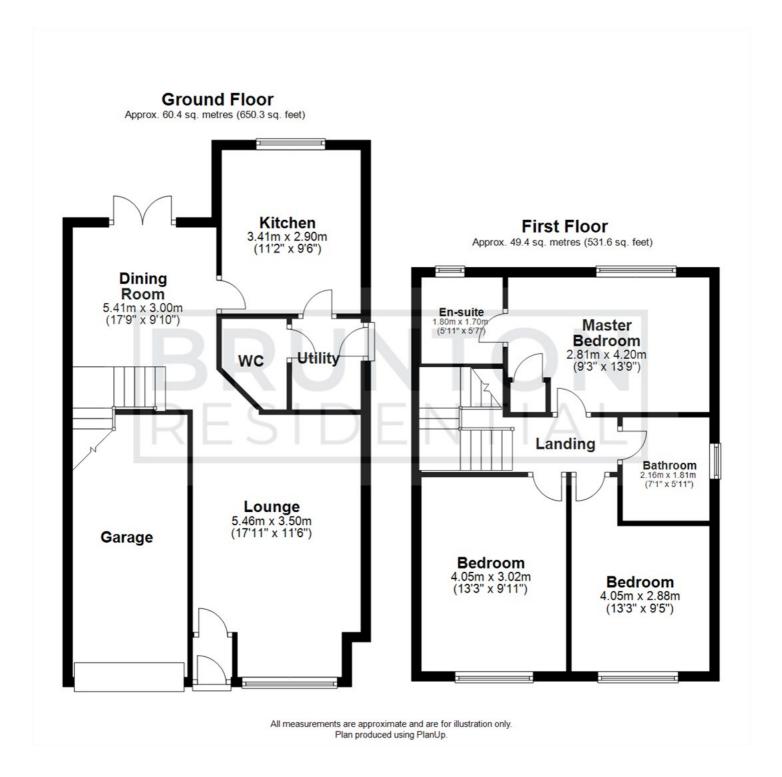

## ON THE GROUND FLOOR

## Lounge

17'11" x 11'6" (5.46m x 3.50m)

## **Dining Room**

17'9" x 9'10" (5.41m x 3.00m)

### Kitchen

11'2" x 9'6" (3.41m x 2.90m)

### Utility

WC

## Garage

ON THE FIRST FLOOR

### Landing

### Master Bedroom

9'3" x 13'9" (2.81m x 4.20m)

### En-suite

5'11" x 5'7" (1.80m x 1.70m)

### **Bedroom**

13'3" x 9'11" (4.05m x 3.02m)

### Bedroom

13'3" x 9'5" (4.05m x 2.88m)

### Bathroom

### Floor Plan

These particulars, whilst believed to be accurate are set out as a general outline only for guidance and do not constitute any part of an offer or contract. Intending purchasers should not rely on them as statements of representation of fact, but must satisfy themselves by inspection or otherwise as to their accuracy. No person in this firms employment has the authority to make or give any representation or warranty in respect of the property.