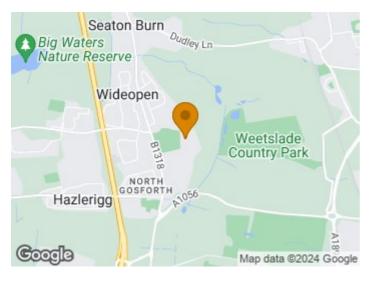

# Wideopen, NE13 6NR

PERFECT FAMILY HOME - FANTASTIC CONDITION - HUGE GARDEN

Brunton Residential are delighted to offer this detached home located on Linnet Close within the popular Five Mile Park estate in Wideopen, this property is in an excellent condition throughout and has a very large garden to the rear.

# Wideopen, NE13 6NR

Accommodation briefly comprises; entrance porch with access to lounge which in turn leads to an open plan but still separate dining space with French doors to rear gardens and oak staircase to the first floor, the fitted kitchen has recently been replaced and leads through to a utility room with side access as well as a ground floor WC. The kitchen itself is fitted with a range of wall and floor units with coordinated work surfaces and fitted appliances. The first floor consists of a master bedroom with ensuite shower room, bedrooms two and three and a family bathroom. There are fitted wardrobes in every bedroom and an additional large storage cupboard in the master bedroom. Externally there is an artificial lawned garden to the front with a driveway leading to an integral garage with electric up and over door and pathway access to the property while to the rear is a huge garden, also laid with artificial turf with patio areas and stylish wooden Summer house. For more info and to book your viewing please call our Great Park sales team on 01912368347