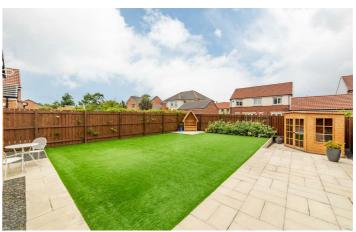

# Wideopen, NE13 6NR

Accommodation briefly comprises; entrance porch with access to lounge which in turn leads to an open plan but still separate dining space with French doors to rear gardens and oak staircase to the first floor, the fitted kitchen has recently been replaced and leads through to a utility room with side access as well as a ground floor WC. The kitchen itself is fitted with a range of wall and floor units with coordinated work surfaces and fitted appliances. The first floor consists of a master bedroom with ensuite shower room, bedrooms two and three and a family bathroom. There are fitted wardrobes in every bedroom and an additional large storage cupboard in the master bedroom. Externally there is an artificial lawned garden to the front with a driveway leading to an integral garage with electric up and over door and pathway access to the property while to the rear is a huge garden, also laid with artificial turf with patio areas and stylish wooden Summer house. For more info and to book your viewing please call our Great Park sales team on 01912368347

### Disclaimer

- DETACHED LARGE FREEHOLD
   HOME GARDEN
- CUL-DE-SAC GARAGE & FANTASTIC LOCATION DRIVEWAY CONDITION