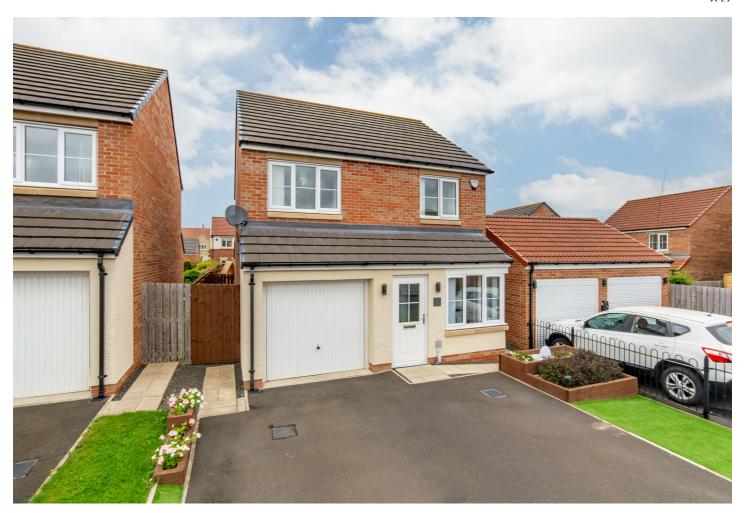

# **Linnet Close**

# Wideopen, NE13 6NR

PERFECT FAMILY HOME - FANTASTIC CONDITION - HUGE GARDEN

Brunton Residential are delighted to offer this detached home located on Linnet Close within the popular Five Mile Park estate in Wideopen, this property is in an excellent condition throughout and has a very large garden to the rear.

# 1 Linnet Close

# Wideopen, NE13 6NR

Accommodation briefly comprises; entrance porch with access to lounge which in turn leads to an open plan but still separate dining space with French doors to rear gardens and oak staircase to the first floor, the fitted kitchen has recently been replaced and leads through to a utility room with side access as well as a ground floor WC. The kitchen itself is fitted with a range of wall and floor units with coordinated work surfaces and fitted appliances. The first floor consists of a master bedroom with ensuite shower room, bedrooms two and three and a family bathroom. There are fitted wardrobes in every bedroom and an additional large storage cupboard in the master bedroom. Externally there is an artificial lawned garden to the front with a driveway leading to an integral garage with electric up and over door and pathway access to the property while to the rear is a huge garden, also laid with artificial turf with patio areas and stylish wooden Summer house. For more info and to book your viewing please call our Great Park sales team on 01912368347

### Disclaimer

- DETACHED LARGE FREEHOLD
   HOME GARDEN
- CUL-DE-SAC GARAGE & FANTASTIC LOCATION DRIVEWAY CONDITION