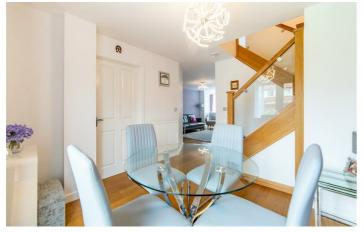

# Wideopen, NE13 6NR

Accommodation briefly comprises; entrance porch with access to lounge which in turn leads to an open plan but still separate dining space with French doors to rear gardens and oak staircase to the first floor, the fitted kitchen has recently been replaced and leads through to a utility room with side access as well as a ground floor WC. The kitchen itself is fitted with a range of wall and floor units with coordinated work surfaces and fitted appliances. The first floor consists of a master bedroom with ensuite shower room, bedrooms two and three and a family bathroom. There are fitted wardrobes in every bedroom and an additional large storage cupboard in the master bedroom. Externally there is an artificial lawned garden to the front with a driveway leading to an integral garage with electric up and over door and pathway access to the property while to the rear is a huge garden, also laid with artificial turf with patio areas and stylish wooden Summer house. For more info and to book your viewing please call our Great Park sales team on 01912368347

## **Dining Room**

17'9" x 9'10" (5.41m x 3.00m)