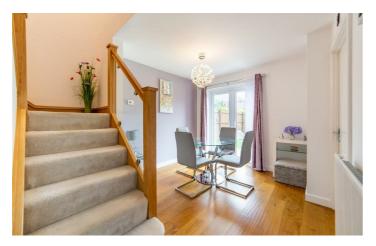

# Wideopen, NE13 6NR

Accommodation briefly comprises; entrance porch with access to lounge which in turn leads to an open plan but still separate dining space with French doors to rear gardens and oak staircase to the first floor, the fitted kitchen has recently been replaced and leads through to a utility room with side access as well as a ground floor WC. The kitchen itself is fitted with a range of wall and floor units with coordinated work surfaces and fitted appliances. The first floor consists of a master bedroom with ensuite shower room, bedrooms two and three and a family bathroom. There are fitted wardrobes in every bedroom and an additional large storage cupboard in the master bedroom. Externally there is an artificial lawned garden to the front with a driveway leading to an integral garage with electric up and over door and pathway access to the property while to the rear is a huge garden, also laid with artificial turf with patio areas and stylish wooden Summer house. For more info and to book your viewing please call our Great Park sales team on 01912368347

## **Dining Room**

17'9" x 9'10" (5.41m x 3.00m)