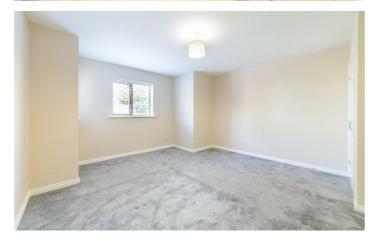

#### Bedroom

13'10" x 15'9" (4.22m x 4.80m)

## Benton, NE128BL

Accommodation briefly comprises; entrance hallway with store cupboard, which leads to a bright, spacious lounge area with several windows giving excellent views of the surrounding gardens and access to the private balcony. There is a large kitchen/diner which has a range of wall and floor units with coordinated works surfaces and some fitted appliances and space for formal dining. The property includes a double bedroom with fitted wardrobe and main bathroom with shower over bath. The heaters in the property have also been upgraded to Kyros digital electronic radiators.