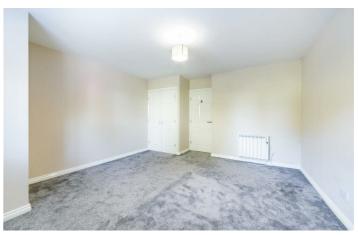

#### Bedroom

13'10" x 15'9" (4.22m x 4.80m)

## Benton, NE128BL

Accommodation briefly comprises; entrance hallway with store cupboard, which leads to a bright, spacious lounge area with several windows giving excellent views of the surrounding gardens and access to the private balcony. There is a large kitchen/diner which has a range of wall and floor units with coordinated works surfaces and some fitted appliances and space for formal dining. The property includes a double bedroom with fitted wardrobe and main bathroom with shower over bath. The heaters in the property have also been upgraded to Kyros digital electronic radiators.