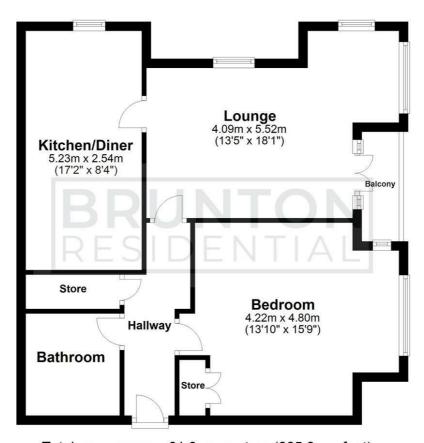

#### Lounge

6'10" x 3'4" (2.09m x 1.01m)

#### Kitchen/Diner

17'2" x 8'4" (5.23m x 2.54m)

#### Bedroom

13'10" x 15'9" (4.22m x 4.80m)

#### Bathroom

### Floor Plan

First Floor Approx. 61.9 sq. metres (665.8 sq. feet)

Total area: approx. 61.9 sq. metres (665.8 sq. feet)

All measurements are approximate and are for illustration only. Plan produced using PlanUp.