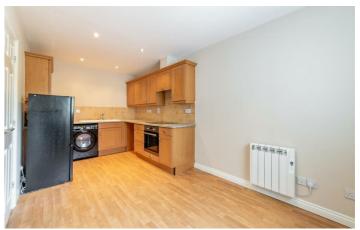

wardrobe and main bathroom with shower over bath. The heaters in the property have also been upgraded to Kyros digital electronic radiators.

Externally, the property offers it's own private balcony and is surrounded by beautiful communal gardens which can be viewed from most rooms. The apartment also benefits from a designated parking space and is a short walk from both Four Lane Ends and Benton Metro stations.

### ON THE GROUND FLOOR

### Hallway

#### Lounge

6'10" x 3'4" (2.09m x 1.01m)

### Balcony

#### Kitchen/Diner

17'2" x 8'4" (5.23m x 2.54m)

#### Bedroom

13'10" x 15'9" (4.22m x 4.80m)

#### Bathroom

#### Disclaimer



- GROUND ONE COMMUNALFLOOR BEDROOM GARDENSAPARTMENT
- PRIVATE
   DESIGNATED
   CLOSE TO
   PARKING
   LOCAL
   SPACE
   AMENITIES
- SUPERB TRANSPORT LINKS

















bruntonresidential.com

### Floor Plan

First Floor Approx. 61.9 sq. metres (665.8 sq. feet)



Total area: approx. 61.9 sq. metres (665.8 sq. feet)

All measurements are approximate and are for illustration only. Plan produced using PlanUp.

These particulars, whilst believed to be accurate are set out as a general outline only for guidance and do not constitute any part of an offer or contract. Intending purchasers should not rely on them as statements of representation of fact, but must satisfy themselves by inspection or otherwise as to their accuracy. No person in this firms employment has the authority to make or give any representation or warranty in respect of the property.