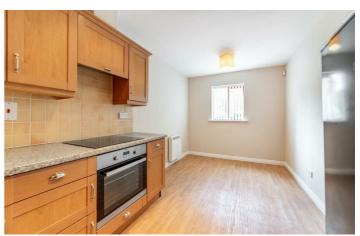

#### Kitchen/Diner

17'2" x 8'4" (5.23m x 2.54m)

## Benton, NE128BL

Accommodation briefly comprises; entrance hallway with store cupboard, which leads to a bright, spacious lounge area with several windows giving excellent views of the surrounding gardens and access to the private balcony. There is a large kitchen/diner which has a range of wall and floor units with coordinated works surfaces and some fitted appliances and space for formal dining. The property includes a double bedroom with fitted wardrobe and main bathroom with shower over bath. The heaters in the property have also been upgraded to Kyros digital electronic radiators.