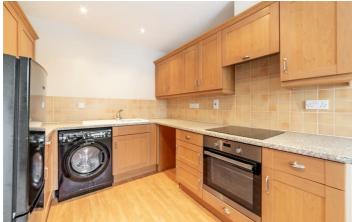

ardrobe and main bathroom with shower over bath. The heaters in the property have also been upgraded to Kyros digital electronic radiators.

Externally, the property offers it's own private balcony and is surrounded by beautiful communal gardens which can be viewed from most rooms. The apartment also benefits from a designated parking space and is a short walk from both Four Lane Ends and Benton Metro stations.

### ON THE GROUND FLOOR

### Hallway

#### Lounge

6'10" x 3'4" (2.09m x 1.01m)

### Balcony

#### Kitchen/Diner

17'2" x 8'4" (5.23m x 2.54m)

#### Bedroom

13'10" x 15'9" (4.22m x 4.80m)

#### Bathroom

#### Disclaimer



- GROUND ONE COMMUNALFLOOR BEDROOM GARDENSAPARTMENT
- PRIVATE
   DESIGNATED
   CLOSE TO
   PARKING
   LOCAL
   SPACE
   AMENITIES
- SUPERB TRANSPORT LINKS

















bruntonresidential.com

### Floor Plan

First Floor Approx. 61.9 sq. metres (665.8 sq. feet)



Total area: approx. 61.9 sq. metres (665.8 sq. feet)

All measurements are approximate and are for illustration only. Plan produced using PlanUp.

These particulars, whilst believed to be accurate are set out as a general outline only for guidance and do not constitute any part of an offer or contract. Intending purchasers should not rely on them as statements of representation of fact, but must satisfy themselves by inspection or otherwise as to their accuracy. No person in this firms employment has the authority to make or give any representation or warranty in respect of the property.