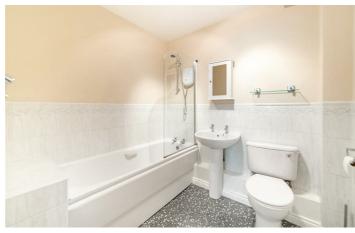

#### Bathroom

## Benton, NE128BL

Accommodation briefly comprises; entrance hallway with store cupboard, which leads to a bright, spacious lounge area with several windows giving excellent views of the surrounding gardens and access to the private balcony. There is a large kitchen/diner which has a range of wall and floor units with coordinated works surfaces and some fitted appliances and space for formal dining. The property includes a double bedroom with fitted wardrobe and main bathroom with shower over bath. The heaters in the property have also been upgraded to Kyros digital electronic radiators.