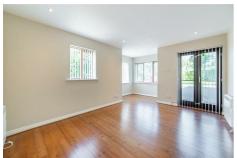

## Benton, NE128BL

Accommodation briefly comprises; entrance hallway with store cupboard, which leads to a bright, spacious lounge area with several windows giving excellent views of the surrounding gardens and access to the private balcony. There is a large kitchen/diner which has a range of wall and floor units with coordinated works surfaces and some fitted appliances and space for formal dining. The property includes a double bedroom with fitted wardrobe and main bathroom with shower over bath. The heaters in the property have also been upgraded to Kyros digital electronic radiators.

#### Lounge

6'10" x 3'4" (2.09m x 1.01m)