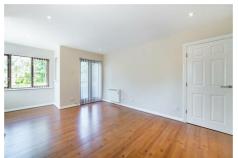

## Benton, NE128BL

Accommodation briefly comprises; entrance hallway with store cupboard, which leads to a bright, spacious lounge area with several windows giving excellent views of the surrounding gardens and access to the private balcony. There is a large kitchen/diner which has a range of wall and floor units with coordinated works surfaces and some fitted appliances and space for formal dining. The property includes a double bedroom with fitted wardrobe and main bathroom with shower over bath. The heaters in the property have also been upgraded to Kyros digital electronic radiators.

#### Lounge

6'10" x 3'4" (2.09m x 1.01m)