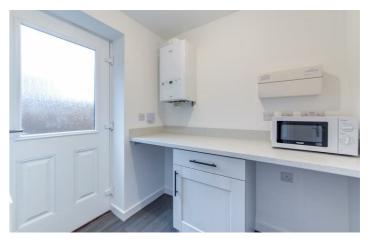

#### ON THE GROUND FLOOR

Hall

Lounge 13'2" x 10'10" (4.02m x 3.30m)

**Office/Snug** 10'2" x 11'0" (3.10m x 3.36m)

Family Kitchen 9'6" x 20'1" (2.90m x 6.11m)

### WC

Utility 5'11" x 4'11" (1.81m x 1.49m) **ON THE FIRST FLOOR** 

Landing

Master Bedroom 12'9" x 11'9" (3.88m x 3.59m)

En-suite 8'2" x 5'10" (2.49m x 1.79m)

Bedroom 2 12'3" x 7'7" (3.73m x 2.30m)

Bedroom 3 10'0" x 9'4" (3.05m x 2.84m) Bedroom 4