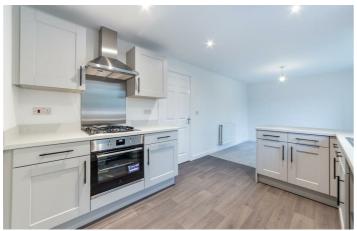

# **119 Augusta Park Way**

**Dinnington Dinnington, NE13 7FH** 

Accommodation briefly comprises; entrance hallway with access to; lounge with windows to front, a separate study/office, a kitchen/diner with French door access to rear gardens, utility room and WC.

#### ON THE GROUND FLOOR

Hall

Lounge 13'2" x 10'10" (4.02m x 3.30m)

**Office/Snug** 10'2" x 11'0" (3.10m x 3.36m)

Family Kitchen 9'6" x 20'1" (2.90m x 6.11m)