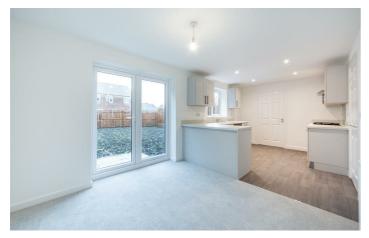

#### ON THE GROUND FLOOR

Hall

Lounge 13'2" x 10'10" (4.02m x 3.30m)

**Office/Snug** 10'2" x 11'0" (3.10m x 3.36m)

Family Kitchen 9'6" x 20'1" (2.90m x 6.11m)