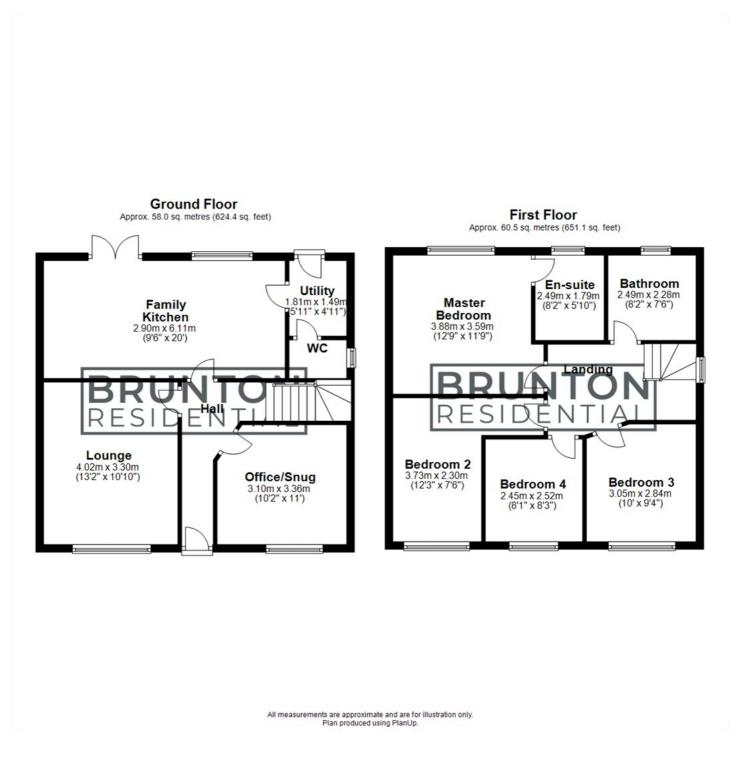

#### **Floor Plan**

These particulars, whilst believed to be accurate are set out as a general outline only for guidance and do not constitute any part of an offer or contract. Intending purchasers should not rely on them as statements of representation of fact, but must satisfy themselves by inspection or otherwise as to their accuracy. No person in this firms employment has the authority to make or give any representation or warranty in respect of the property.

#### ON THE GROUND FLOOR

Hall

Lounge 13'2" x 10'10" (4.02m x 3.30m)

**Office/Snug** 10'2" x 11'0" (3.10m x 3.36m)

Family Kitchen 9'6" x 20'1" (2.90m x 6.11m)

### WC

Utility 5'11" x 4'11" (1.81m x 1.49m) **ON THE FIRST FLOOR** 

Landing

Master Bedroom 12'9" x 11'9" (3.88m x 3.59m)

En-suite 8'2" x 5'10" (2.49m x 1.79m)

Bedroom 2 12'3" x 7'7" (3.73m x 2.30m)

Bedroom 3 10'0" x 9'4" (3.05m x 2.84m) Bedroom 4

8'0" x 8'3" (2.45m x 2.52m)

Bathroom 8'2" x 7'6" (2.49m x 2.28m)

Disclaimer

- DETACHED = PERSIMMON = NEW CHEDWORTH HOME
- FOUR FRONT & BEDROOMS REAR GARDENS
- BUILD
  - GARAGE & DRIVEWAY