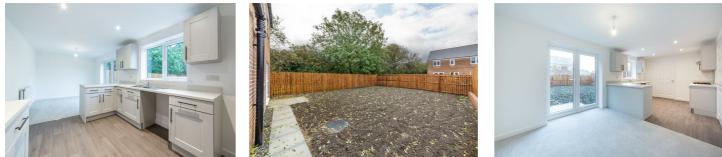

# **119 Augusta Park Way**

**Dinnington Dinnington, NE13 7FH** 

Accommodation briefly comprises; entrance hallway with access to; lounge with windows to front, a separate study/office, a kitchen/diner with French door access to rear gardens, utility room and WC.

The first floor offers a master bedroom with ensuite shower room. Bedrooms two, three and four and a family bathroom WC.

Externally there are gardens to the front with pathway access to the property while to the rear lies a lawned garden. A driveway provides off street parking and garage access.

#### ON THE GROUND FLOOR

Hall

Lounge 13'2" x 10'10" (4.02m x 3.30m)

**Office/Snug** 10'2" x 11'0" (3.10m x 3.36m)

Family Kitchen 9'6" x 20'1" (2.90m x 6.11m)

### WC

Utility 5'11" x 4'11" (1.81m x 1.49m) **ON THE FIRST FLOOR** 

Landing

Master Bedroom 12'9" x 11'9" (3.88m x 3.59m)

En-suite 8'2" x 5'10" (2.49m x 1.79m)

Bedroom 2 12'3" x 7'7" (3.73m x 2.30m)

Bedroom 3 10'0" x 9'4" (3.05m x 2.84m) Bedroom 4