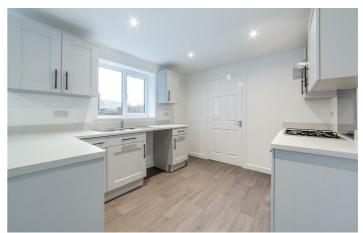

# **119 Augusta Park Way**

**Dinnington Dinnington, NE13 7FH** 

Accommodation briefly comprises; entrance hallway with access to; lounge with windows to front, a separate study/office, a kitchen/diner with French door access to rear gardens, utility room and WC.

#### ON THE GROUND FLOOR

Hall

Lounge 13'2" x 10'10" (4.02m x 3.30m)

**Office/Snug** 10'2" x 11'0" (3.10m x 3.36m)

Family Kitchen 9'6" x 20'1" (2.90m x 6.11m)