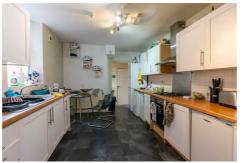

## Stannington Avenue, Heaton, NE6 5AA £2,080 Per Month

Available 19/08/2024 - Rent £80pppw/£2,080pcm - 6 Bedrooms - Terraced House - Student Friendly - Utility / Laundry Room - Bike Storage - Larger Style House - Student Friendly - Popular Location - Call Today