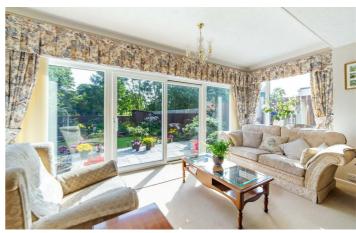

## 9 Gosforth Park Villas

North Gosforth, NE13 6PP

Accommodation briefly comprises; entrance hallway with access to downstairs WC with bath, to the front of the property is a dining room and home office whilst to the rear is a spacious lounge area with fantastic views of the rear garden and the kitchen which has a range of wall and floor units and coordinated work surfaces and some fitted appliances. Stairs to the first floor give access to the three double bedrooms and a shower room with walk-in shower. The eaves in the property can also be used as storage.

ON THE GROUND FLOOR

WC

Disclaimer

Hall

Lounge

20'1" x 19'9" (6.11m x 6.03m)

Dining Room

14'9" x 15'6" (4.50m x 4.72m)