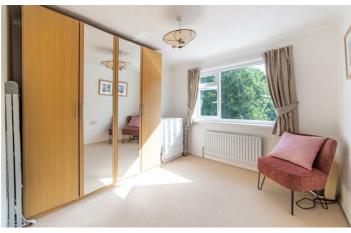

## 9 Gosforth Park Villas

North Gosforth, NE13 6PP

Accommodation briefly comprises; entrance hallway with access to downstairs WC with bath, to the front of the property is a dining room and home office whilst to the rear is a spacious lounge area with fantastic views of the rear garden and the kitchen which has a range of wall and floor units and coordinated work surfaces and some fitted appliances. Stairs to the first floor give access to the three double bedrooms and a shower room with walk-in shower. The eaves in the property can also be used as storage.

12'6" x 10'6" (3.82m x 3.21m)

Bedroom

9'11" x 10'3" (3.01m x 3.13m)

**Bedroom** 

9'11" x 10'2" (3.01m x 3.11m)

**Shower Room** 

- SOUTH FACING GARDEN
- THREE **BEDROOMS**
- SEMI-**DETACH**

- DORMER **BUNGALOW**
- OFF-
- GARAGE