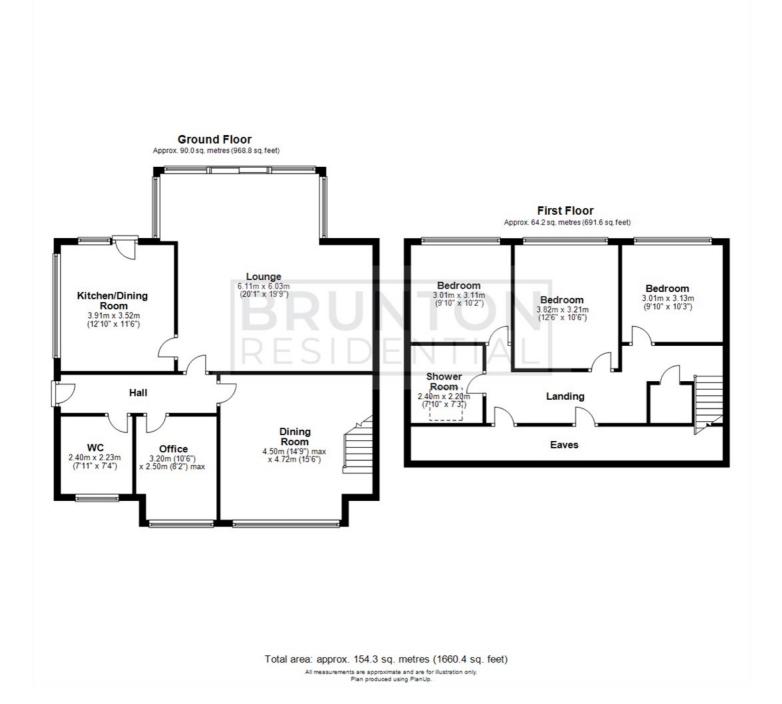

ON THE GROUND FLOOR

WC

Disclaimer

Hall

Lounge

20'1" x 19'9" (6.11m x 6.03m)

Dining Room

14'9" x 15'6" (4.50m x 4.72m)

Kitchen/Dining Room

12'10" x 11'7" (3.91m x 3.52m)

Office

10'6" x 8'2" (3.20m x 2.50m)

7'10" x 7'4" (2.40m x 2.23m)

ON THE FIRST FLOOR

Landing

**Bedroom** 

12'6" x 10'6" (3.82m x 3.21m)

Bedroom

9'11" x 10'3" (3.01m x 3.13m)

**Bedroom** 

9'11" x 10'2" (3.01m x 3.11m)

**Shower Room** 

- SOUTH FACING GARDEN
- THREE **BEDROOMS**
- SEMI-**DETACH**

- DORMER **BUNGALOW**
- OFF-
- GARAGE

**STREET** PARKING

SUPERB LIVING **ACCOMODATION** 

## Floor Plan

These particulars, whilst believed to be accurate are set out as a general outline only for guidance and do not constitute any part of an offer or contract. Intending purchasers should not rely on them as statements of representation of fact, but must satisfy themselves by inspection or otherwise as to their accuracy. No person in this firms employment has the authority to make or give any representation or warranty in respect of the property.