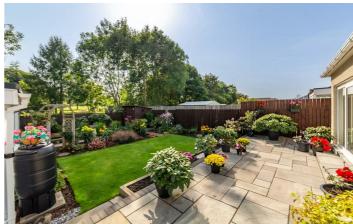

Externally, the property benefits from a peaceful, well maintained, south-facing garden with an open outlook to the rear with a combination of lawned, patioed and planted areas and fenced boundaries. To the front is a driveway offering off-street parking for multiple vehicles and gated access to the rear garden and garage.