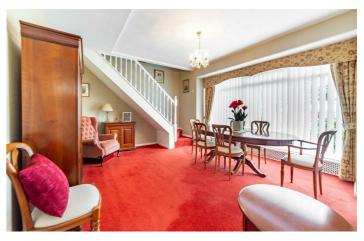

## 9 Gosforth Park Villas

North Gosforth, NE13 6PP

Accommodation briefly comprises; entrance hallway with access to downstairs WC with bath, to the front of the property is a dining room and home office whilst to the rear is a spacious lounge area with fantastic views of the rear garden and the kitchen which has a range of wall and floor units and coordinated work surfaces and some fitted appliances. Stairs to the first floor give access to the three double bedrooms and a shower room with walk-in shower. The eaves in the property can also be used as storage.