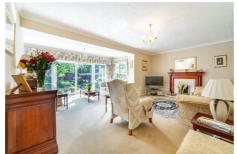

## 9 Gosforth Park Villas

North Gosforth, NE13 6PP

Accommodation briefly comprises; entrance hallway with access to downstairs WC with bath, to the front of the property is a dining room and home office whilst to the rear is a spacious lounge area with fantastic views of the rear garden and the kitchen which has a range of wall and floor units and coordinated work surfaces and some fitted appliances. Stairs to the first floor give access to the three double bedrooms and a shower room with walk-in shower. The eaves in the property can also be used as storage.

ON THE GROUND FLOOR

WC

Disclaimer

Hall

Lounge

20'1" x 19'9" (6.11m x 6.03m)

Dining Room

14'9" x 15'6" (4.50m x 4.72m)