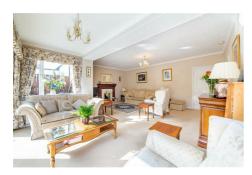

## 9 Gosforth Park Villas

North Gosforth, NE13 6PP

Accommodation briefly comprises; entrance hallway with access to downstairs WC with bath, to the front of the property is a dining room and home office whilst to the rear is a spacious lounge area with fantastic views of the rear garden and the kitchen which has a range of wall and floor units and coordinated work surfaces and some fitted appliances. Stairs to the first floor give access to the three double bedrooms and a shower room with walk-in shower. The eaves in the property can also be used as storage.

ON THE GROUND FLOOR

WC

Disclaimer

Hall

Lounge

20'1" x 19'9" (6.11m x 6.03m)

Dining Room

14'9" x 15'6" (4.50m x 4.72m)