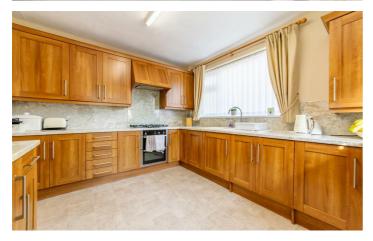

## 9 Gosforth Park Villas

North Gosforth, NE13 6PP

Accommodation briefly comprises; entrance hallway with access to downstairs WC with bath, to the front of the property is a dining room and home office whilst to the rear is a spacious lounge area with fantastic views of the rear garden and the kitchen which has a range of wall and floor units and coordinated work surfaces and some fitted appliances. Stairs to the first floor give access to the three double bedrooms and a shower room with walk-in shower. The eaves in the property can also be used as storage.

Kitchen/Dining Room

12'10" x 11'7" (3.91m x 3.52m)

Office

10'6" x 8'2" (3.20m x 2.50m)

7'10" x 7'4" (2.40m x 2.23m)

ON THE FIRST FLOOR

Landing

**Bedroom** 