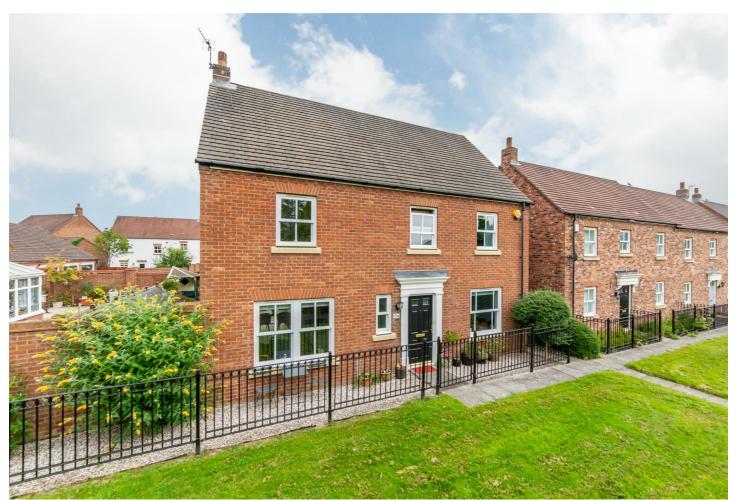

## Great Park, NE3 5RD

DETACHED HOME - FANTASTIC CONDITION - EXTENDED

Brunton Residential are delighted to offer for sale this four bedroom detached home located with Warkworth Woods, part of the Great Park development. This home has been extended to the rear, it has a wonderful garden and has a larger than average garden space.

## Offers Over £350,000

## 134 Warkworth Woods

Great Park, NE3 5RD

Accommodation includes; an entrance hallway with a WC. the lounge runs the full depth of the property, it has windows to the front along with French doors leading to Sunroom which overlooks the rear gardens. To the other side of the hallway is a fantastic kitchen area. it also runs the full length of the property and has a range of stylish wall and floor units with coordinated work surfaces and some fitted appliances including fridge/freezer, dishwasher double oven and gas hob. The kitchen leads through to a utility room with access to the rear gardens.

The first floor offers a master bedroom with fitted wardrobes and en-suite shower room, three further double bedrooms with built-in wardrobes and a bathroom WC. Both bathrooms have been renewed to a high standard. Externally there is a small town garden to the front with pathway access to the property. To the rear is a featureful garden which offer a mix of lawned, planted and paved areas with ornamental pond. A detached garage and driveway is positioned to the rear.