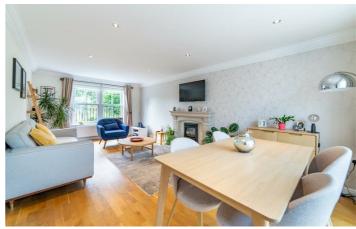

## 134 Warkworth Woods

Great Park, NE3 5RD

Accommodation includes; an entrance hallway with a WC. the lounge runs the full depth of the property, it has windows to the front along with French doors leading to Sunroom which overlooks the rear gardens. To the other side of the hallway is a fantastic kitchen area. it also runs the full length of the property and has a range of stylish wall and floor units with coordinated work surfaces and some fitted appliances including fridge/freezer, dishwasher double oven and gas hob. The kitchen leads through to a utility room with access to the rear gardens.

## Lounge/Diner

21'7" x 11'3" (6.58m x 3.44m)