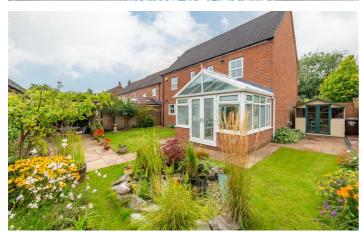

The first floor offers a master bedroom with fitted wardrobes and en-suite shower room, three further double bedrooms with built-in wardrobes and a bathroom WC. Both bathrooms have been renewed to a high standard. Externally there is a small town garden to the front with pathway access to the property. To the rear is a featureful garden which offer a mix of lawned, planted and paved areas with ornamental pond. A detached garage and driveway is positioned to the rear.