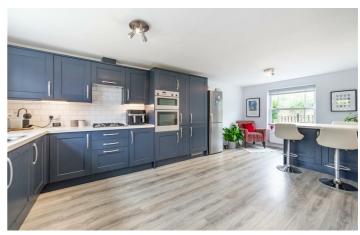

## 134 Warkworth Woods

Great Park, NE3 5RD

Accommodation includes; an entrance hallway with a WC. the lounge runs the full depth of the property, it has windows to the front along with French doors leading to Sunroom which overlooks the rear gardens. To the other side of the hallway is a fantastic kitchen area. it also runs the full length of the property and has a range of stylish wall and floor units with coordinated work surfaces and some fitted appliances including fridge/freezer, dishwasher double oven and gas hob. The kitchen leads through to a utility room with access to the rear gardens.

## Kitchen

21'7" x 11'0" (6.58m x 3.37m)