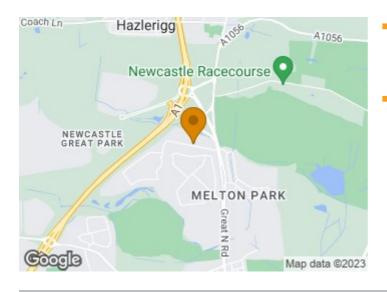

## Great Park, NE3 5RD

DETACHED HOME - FANTASTIC CONDITION - EXTENDED

Brunton Residential are delighted to offer for sale this four bedroom detached home located with Warkworth Woods, part of the Great Park development. This home has been extended to the rear, it has a wonderful garden and has a larger than average garden space.

## Offers Over £350,000