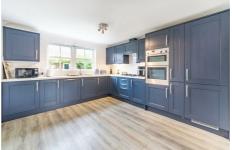

## 134 Warkworth Woods

Great Park, NE3 5RD

Accommodation includes; an entrance hallway with a WC. the lounge runs the full depth of the property, it has windows to the front along with French doors leading to Sunroom which overlooks the rear gardens. To the other side of the hallway is a fantastic kitchen area. it also runs the full length of the property and has a range of stylish wall and floor units with coordinated work surfaces and some fitted appliances including fridge/freezer, dishwasher double oven and gas hob. The kitchen leads through to a utility room with access to the rear gardens.

## Kitchen

21'7" x 11'0" (6.58m x 3.37m)