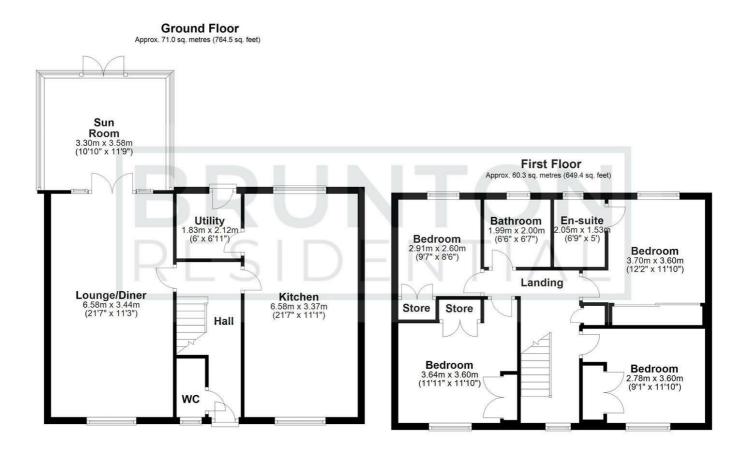

## ON THE GROUND FLOOR

## WC

5'8" x 3'1" (1.73m x 0.95m)

#### Hall

## Lounge/Diner

21'7" x 11'3" (6.58m x 3.44m)

## Kitchen

21'7" x 11'0" (6.58m x 3.37m)

## Utility

6'0" x 6'11" (1.83m x 2.12m)

## Sun Room

10'10" x 11'9" (3.30m x 3.58m)

## ON THE FIRST FLOOR

## Landing

#### Bedroom

9'1" x 11'10" (2.78m x 3.60m)

### En-suite

6'9" x 5'0" (2.05m x 1.53m)

### Bedroom

12'2" x 11'10" (3.70m x 3.60m)

## **Bedroom**

9'7" x 8'6" (2.91m x 2.60m)

#### Bedroom

11'11" x 11'10" (3.64m x 3.60m)

#### Bathroom

6'6" x 6'7" (1.99m x 2.00m)

## Floor Plan

All measurements are approximate and are for illustration only.

Plan produced using PlanUp.

These particulars, whilst believed to be accurate are set out as a general outline only for guidance and do not constitute any part of an offer or contract. Intending purchasers should not rely on them as statements of representation of fact, but must satisfy themselves by inspection or otherwise as to their accuracy. No person in this firms employment has the authority to make or give any representation or warranty in respect of the property.