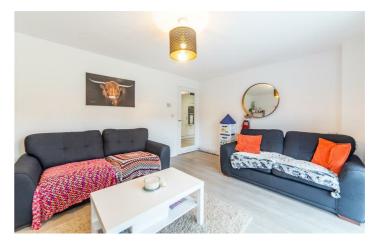

## 2 Comma Close Great Park, NE13 9EE $\bigcirc$ 4 $\bigcirc$ 2 $\bigcirc$ 2 $\bigcirc$ B

Accommodation briefly comprises; Entrance hallway with WC, access to integral garage & staircase to the first floor, a versatile space currently utilised as a playroom has windows to front while to the rear of the property is a larger lounge area with French doors to the rear garden. A kitchen/dining room has a range of wall and floor units with coordinated work surfaces and fitted appliances, as well as access to the garden.