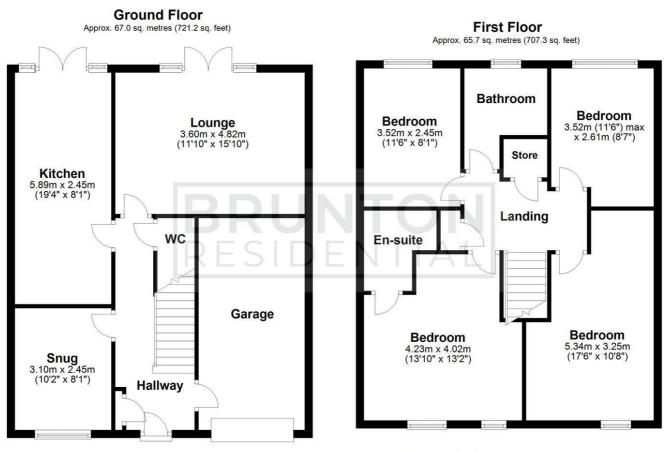

## 2 Comma Close Great Park, NE13 9EE $\bigcirc$ 4 $\bigcirc$ 2 $\bigcirc$ 2 $\bigcirc$ B

Accommodation briefly comprises; Entrance hallway with WC, access to integral garage & staircase to the first floor, a versatile space currently utilised as a playroom has windows to front while to the rear of the property is a larger lounge area with French doors to the rear garden. A kitchen/dining room has a range of wall and floor units with coordinated work surfaces and fitted appliances, as well as access to the garden.

The first floor offers a master bedroom with fitted wardrobes and ensuite shower room, the remaining three bedrooms also have enough space for double beds with furniture and finally there is a family bathroom WC.

bruntonresidential.com

**Floor Plan** 

Total area: approx. 132.7 sq. metres (1428.5 sq. feet) All measurements are approximate and are for illustration only. Plan produced using PlanUp.

These particulars, whilst believed to be accurate are set out as a general outline only for guidance and do not constitute any part of an offer or contract. Intending purchasers should not rely on them as statements of representation of fact, but must satisfy themselves by inspection or otherwise as to their accuracy. No person in this firms employment has the authority to make or give any representation or warranty in respect of the property.