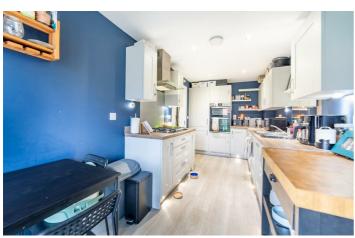

## 2 Comma Close Great Park, NE13 9EE $\bigcirc$ 4 $\bigcirc$ 2 $\bigcirc$ 2 $\bigcirc$ B

Accommodation briefly comprises; Entrance hallway with WC, access to integral garage & staircase to the first floor, a versatile space currently utilised as a playroom has windows to front while to the rear of the property is a larger lounge area with French doors to the rear garden. A kitchen/dining room has a range of wall and floor units with coordinated work surfaces and fitted appliances, as well as access to the garden.