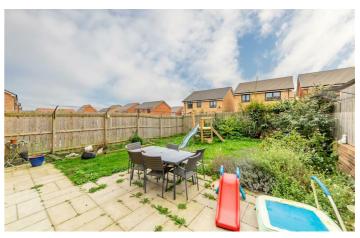

Externally, there is a sizeable rear garden which is laid mainly to lawn with paved area and fenced boundaries, while to the front is a lawned garden with a large driveway providing off street parking for multiple cars and access to the integral garage.

 FRONT & REAR GARDENS