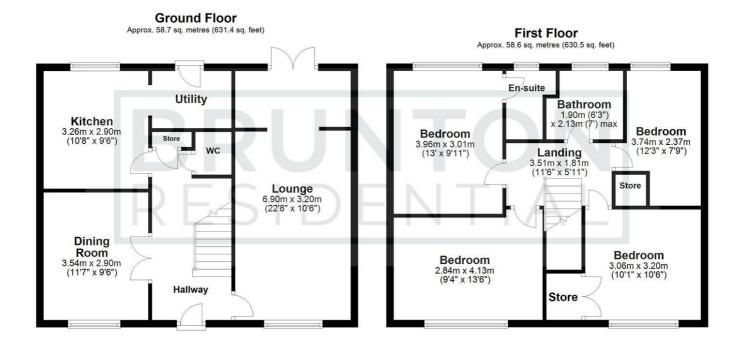

### Floor Plan

Total area: approx. 117.2 sq. metres (1262.0 sq. feet)

All measurements are approximate and are for illustration only. Plan produced using PlanUp.

These particulars, whilst believed to be accurate are set out as a general outline only for guidance and do not constitute any part of an offer or contract. Intending purchasers should not rely on them as statements of representation of fact, but must satisfy themselves by inspection or otherwise as to their accuracy. No person in this firms employment has the authority to make or give any representation or warranty in respect of the property.

# 23 Chipchase Mews

Great Park, NE3 5RH

Accommodation includes; an entrance hallway with a WC. The hallway has doors to a large lounge area, the lounge runs the full depth of the property, it has windows to the front along with French doors over the rear gardens. To the other side of the hallway is a smaller sitting room or formal dining room with a window to the front while to the rear is the kitchen. The kitchen has a range of wall and floor units with coordinated work surfaces and some fitted appliances. The kitchen leads through to a utility room with access to the rear gardens.

The first floor offers a master bedroom with en-suite shower room, three further bedrooms and a bathroom WC. Externally there is a small town garden to the front with pathway access to the property, the rear of the property hosts a driveway with access to the detached garage. There is a well sized garden area which is laid mainly to lawn with walled and fenced boundaries.

## Hallway

## Lounge

22'7" x 10'5" (6.9m x 3.20m)

#### Kitchen

10'8" x 9'6" (3.26m x 2.90m)

## Utility

5'3" x 7'3" (1.59m x 2.20m)

## **Dining Room**

11'7" x 9'6" (3.54m x 2.90m)

WC

### Landing

#### **Bedroom**

12'11" x 9'10" (3.96 x 3.01)

#### En-suite

#### **Bedroom**

9'4" x 13'7" (2.84m x 4.13m)

#### Bedroom

12'3" x 7'9" (3.74m x 2.37m)

#### Bedroom

9'10" x 10'5" (3.0 x 3.2)

- DETACHED FOUR
   HOUSE BEDRO
  - BEDROOMS

Bathroom

Disclaimer

- DRIVEWAYNO
  - NO EXCELLENT FORWARD GARDEN

GARAGE

**CHAIN** 