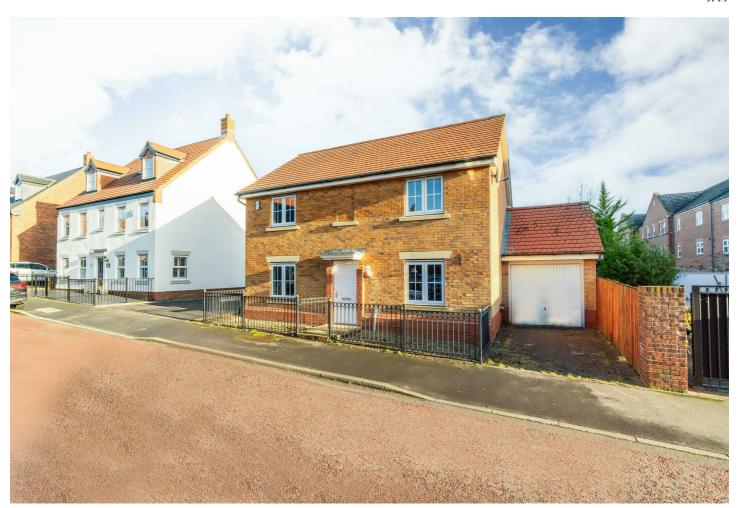

## Great Park, NE3 5RH

DETACHED HOME - FOUR BEDROOMS - NO FORWARD CHAIN

Brunton Residential are delighted to offer this four bedroom home located on Chipchase Mews in Great Park. This four bedroom home is positioned on an excellent plot, it has a detached garage and benefits from no forward chain.

# 23 Chipchase Mews

Great Park, NE3 5RH

Accommodation includes; an entrance hallway with a WC. The hallway has doors to a large lounge area, the lounge runs the full depth of the property, it has windows to the front along with French doors over the rear gardens. To the other side of the hallway is a smaller sitting room or formal dining room with a window to the front while to the rear is the kitchen. The kitchen has a range of wall and floor units with coordinated work surfaces and some fitted appliances. The kitchen leads through to a utility room with access to the rear gardens.

The first floor offers a master bedroom with en-suite shower room, three further bedrooms and a bathroom WC. Externally there is a small town garden to the front with pathway access to the property, the rear of the property hosts a driveway with access to the detached garage. There is a well sized garden area which is laid mainly to lawn with walled and fenced boundaries.