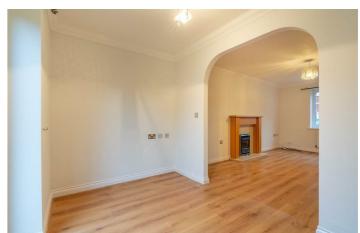

## Lounge

22'7" x 10'5" (6.9m x 3.20m)

## **Dining Room**

11'7" x 9'6" (3.54m x 2.90m)

WC