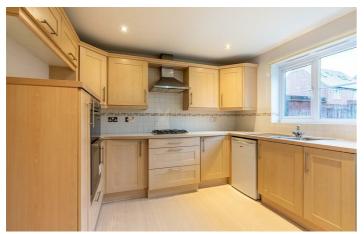

# 23 Chipchase Mews

Great Park, NE3 5RH

Accommodation includes; an entrance hallway with a WC. The hallway has doors to a large lounge area, the lounge runs the full depth of the property, it has windows to the front along with French doors over the rear gardens. To the other side of the hallway is a smaller sitting room or formal dining room with a window to the front while to the rear is the kitchen. The kitchen has a range of wall and floor units with coordinated work surfaces and some fitted appliances. The kitchen leads through to a utility room with access to the rear gardens.