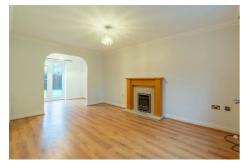

# 23 Chipchase Mews

Great Park, NE3 5RH

Accommodation includes; an entrance hallway with a WC. The hallway has doors to a large lounge area, the lounge runs the full depth of the property, it has windows to the front along with French doors over the rear gardens. To the other side of the hallway is a smaller sitting room or formal dining room with a window to the front while to the rear is the kitchen. The kitchen has a range of wall and floor units with coordinated work surfaces and some fitted appliances. The kitchen leads through to a utility room with access to the rear gardens.

## Lounge

22'7" x 10'5" (6.9m x 3.20m)

## **Dining Room**

11'7" x 9'6" (3.54m x 2.90m)

WC