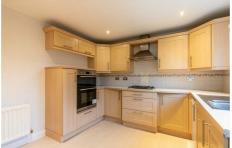

# 23 Chipchase Mews

Great Park, NE3 5RH

Accommodation includes; an entrance hallway with a WC. The hallway has doors to a large lounge area, the lounge runs the full depth of the property, it has windows to the front along with French doors over the rear gardens. To the other side of the hallway is a smaller sitting room or formal dining room with a window to the front while to the rear is the kitchen. The kitchen has a range of wall and floor units with coordinated work surfaces and some fitted appliances. The kitchen leads through to a utility room with access to the rear gardens.

#### Kitchen

10'8" x 9'6" (3.26m x 2.90m)