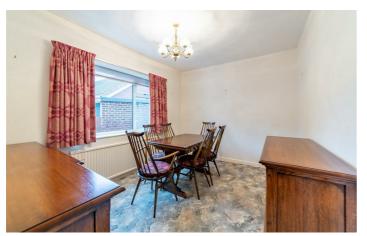

## **32 Rothbury Avenue** Regent Farm Gosforth, NE3 3HJ

Further accommodation briefly comprises; entrance porch leading to lounge with walk in bay window to front, an internal hallway leads to the rest of the rooms including a bedroom which is currently used as a dining room, the master bedroom with fitted wardrobes, family bathroom and kitchen. The kitchen is fully fitted with a range of wall and floor units with coordinated work surfaces. The property also benefits from a garage which can be accessed via the kitchen.