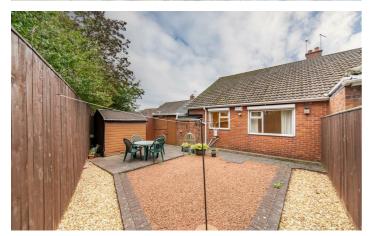

Externally, there are low maintenance gardens to the front and rear. The driveway to the front allows access to the garage and provides off-street parking for multiple cars. The rear garden offers a combination of graveled and patioed areas with fenced boundaries and a shed for storage.