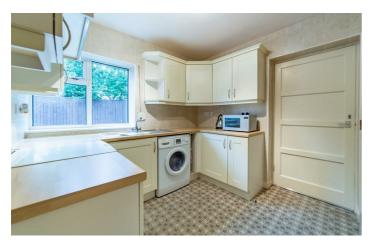

## **32 Rothbury Avenue** Regent Farm Gosforth, NE3 3HJ

Further accommodation briefly comprises; entrance porch leading to lounge with walk in bay window to front, an internal hallway leads to the rest of the rooms including a bedroom which is currently used as a dining room, the master bedroom with fitted wardrobes, family bathroom and kitchen. The kitchen is fully fitted with a range of wall and floor units with coordinated work surfaces. The property also benefits from a garage which can be accessed via the kitchen.