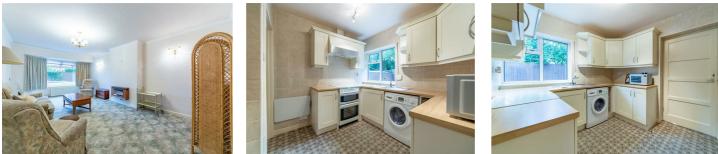

## **32 Rothbury Avenue** Regent Farm Gosforth, NE3 3HJ

Further accommodation briefly comprises; entrance porch leading to lounge with walk in bay window to front, an internal hallway leads to the rest of the rooms including a bedroom which is currently used as a dining room, the master bedroom with fitted wardrobes, family bathroom and kitchen. The kitchen is fully fitted with a range of wall and floor units with coordinated work surfaces. The property also benefits from a garage which can be accessed via the kitchen.