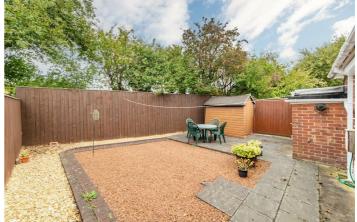

Externally, there are low maintenance gardens to the front and rear. The driveway to the front allows access to the garage and provides off-street parking for multiple cars. The rear garden offers a combination of graveled and patioed areas with fenced boundaries and a shed for storage.