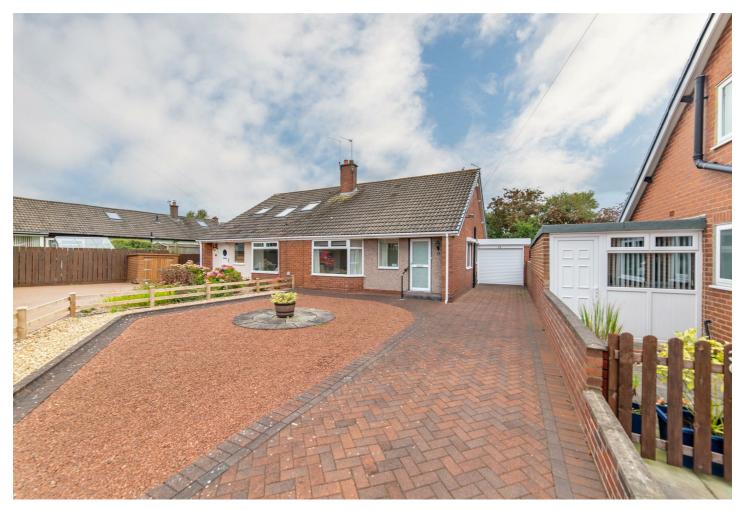

#### Regent Farm Gosforth, NE3 3HJ

SEMI-DETACHED BUNGALOW - TWO BEDROOMS - REGENT FARM ESTATE Brunton Residential are delighted to offer for sale this fantastic bungalow located on Rothbury Avenue within the popular Regent Farm estate, Gosforth. This two bedroom property offers two well-sized bedrooms, low maintenance gardens and garage and driveway.

## **32 Rothbury Avenue** Regent Farm Gosforth, NE3 3HJ

Further accommodation briefly comprises; entrance porch leading to lounge with walk in bay window to front, an internal hallway leads to the rest of the rooms including a bedroom which is currently used as a dining room, the master bedroom with fitted wardrobes, family bathroom and kitchen. The kitchen is fully fitted with a range of wall and floor units with coordinated work surfaces. The property also benefits from a garage which can be accessed via the kitchen.

Externally, there are low maintenance gardens to the front and rear. The driveway to the front allows access to the garage and provides off-street parking for multiple cars. The rear garden offers a combination of graveled and patioed areas with fenced boundaries and a shed for storage.