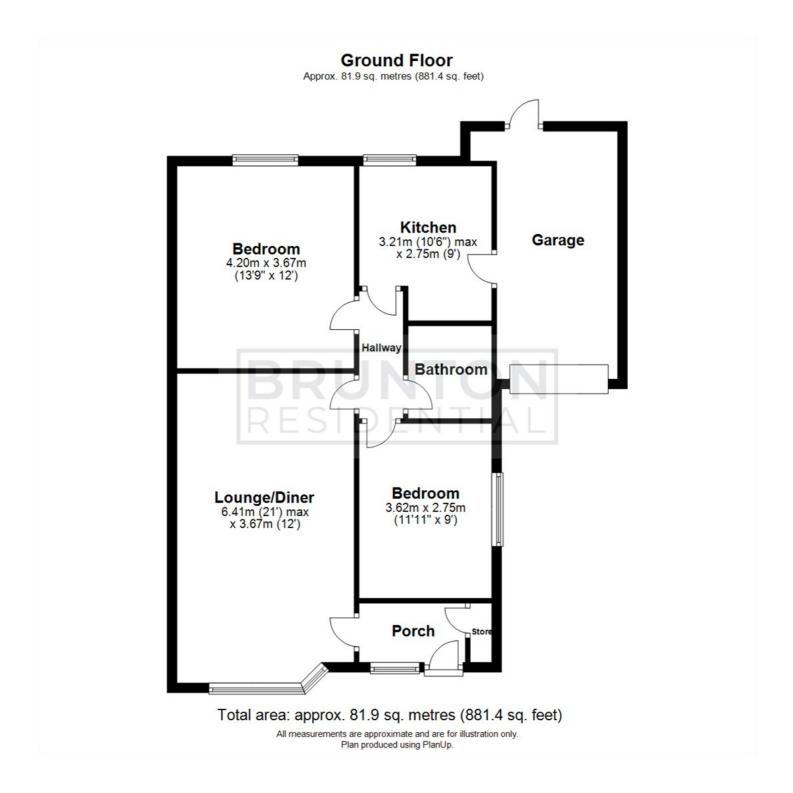

| ON THE GROUND FLOOR                                   | Kitchen                      |
|-------------------------------------------------------|------------------------------|
| Porch                                                 | 10'6" x 9'0" (3.21m x 2.75m) |
| Lounge/Diner                                          | Garage                       |
| 21'0" x 12'0" (6.41m x 3.67m)                         | Disclaimer                   |
| <mark>Bedroom</mark><br>11'11" x 9'0" (3.62m x 2.75m) |                              |
| Hallway                                               |                              |
| <mark>Bedroom</mark><br>13'9" x 12'0" (4.20m x 3.67m) |                              |
| Bathroom                                              |                              |
|                                                       |                              |
| MELT                                                  | ON PARK NO CHAIN SEI         |

#### **Floor Plan**

These particulars, whilst believed to be accurate are set out as a general outline only for guidance and do not constitute any part of an offer or contract. Intending purchasers should not rely on them as statements of representation of fact, but must satisfy themselves by inspection or otherwise as to their accuracy. No person in this firms employment has the authority to make or give any representation or warranty in respect of the property.