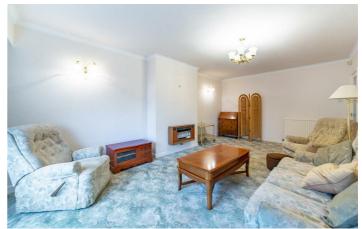

## **32 Rothbury Avenue** Regent Farm Gosforth, NE3 3HJ

Further accommodation briefly comprises; entrance porch leading to lounge with walk in bay window to front, an internal hallway leads to the rest of the rooms including a bedroom which is currently used as a dining room, the master bedroom with fitted wardrobes, family bathroom and kitchen. The kitchen is fully fitted with a range of wall and floor units with coordinated work surfaces. The property also benefits from a garage which can be accessed via the kitchen.