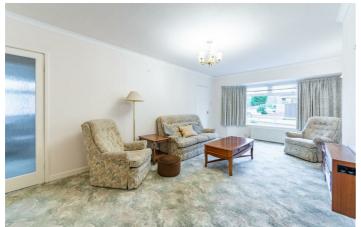

## **32 Rothbury Avenue** Regent Farm Gosforth, NE3 3HJ

Further accommodation briefly comprises; entrance porch leading to lounge with walk in bay window to front, an internal hallway leads to the rest of the rooms including a bedroom which is currently used as a dining room, the master bedroom with fitted wardrobes, family bathroom and kitchen. The kitchen is fully fitted with a range of wall and floor units with coordinated work surfaces. The property also benefits from a garage which can be accessed via the kitchen.