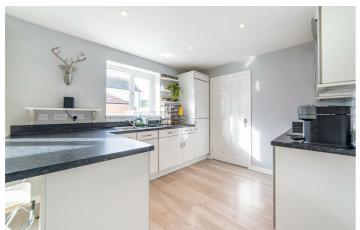

# 70 Elmwood Park Gardens

Accommodation briefly comprises; entrance hallway with doors to; a lounge which has a window to the front while a slightly smaller office/snug has a store cupboard under the staircase. The kitchen provides a range of wall and floor units with coordinated work surfaces with a range of fitted appliances. The kitchen offers space for formal dining as well as access to a utility room and downstairs WC.