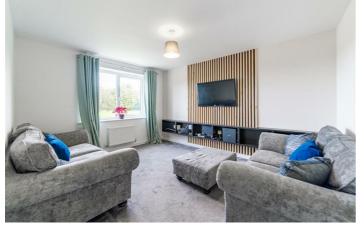

# 70 Elmwood Park Gardens

Accommodation briefly comprises; entrance hallway with doors to; a lounge which has a window to the front while a slightly smaller office/snug has a store cupboard under the staircase. The kitchen provides a range of wall and floor units with coordinated work surfaces with a range of fitted appliances. The kitchen offers space for formal dining as well as access to a utility room and downstairs WC.