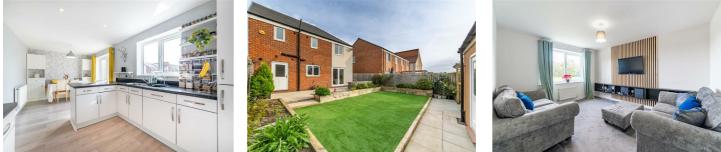

# 70 Elmwood Park Gardens

Accommodation briefly comprises; entrance hallway with doors to; a lounge which has a window to the front while a slightly smaller office/snug has a store cupboard under the staircase. The kitchen provides a range of wall and floor units with coordinated work surfaces with a range of fitted appliances. The kitchen offers space for formal dining as well as access to a utility room and downstairs WC.

The first floor of the property consists of a master suite with ensuite shower room, bedrooms two three and four and a fitted family bathroom WC.

Externally there is a lawned garden to the front with pathway access to the property whilst to the rear is a well-sized rear garden with a combination of lawned and patio areas and access to the detached single garage and driveway.