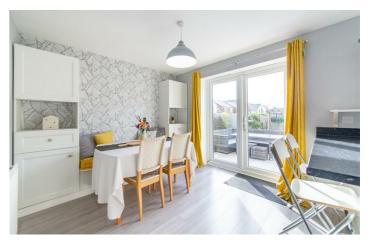

# 70 Elmwood Park Gardens

Accommodation briefly comprises; entrance hallway with doors to; a lounge which has a window to the front while a slightly smaller office/snug has a store cupboard under the staircase. The kitchen provides a range of wall and floor units with coordinated work surfaces with a range of fitted appliances. The kitchen offers space for formal dining as well as access to a utility room and downstairs WC.