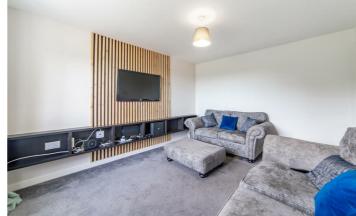

# 70 Elmwood Park Gardens

Accommodation briefly comprises; entrance hallway with doors to; a lounge which has a window to the front while a slightly smaller office/snug has a store cupboard under the staircase. The kitchen provides a range of wall and floor units with coordinated work surfaces with a range of fitted appliances. The kitchen offers space for formal dining as well as access to a utility room and downstairs WC.