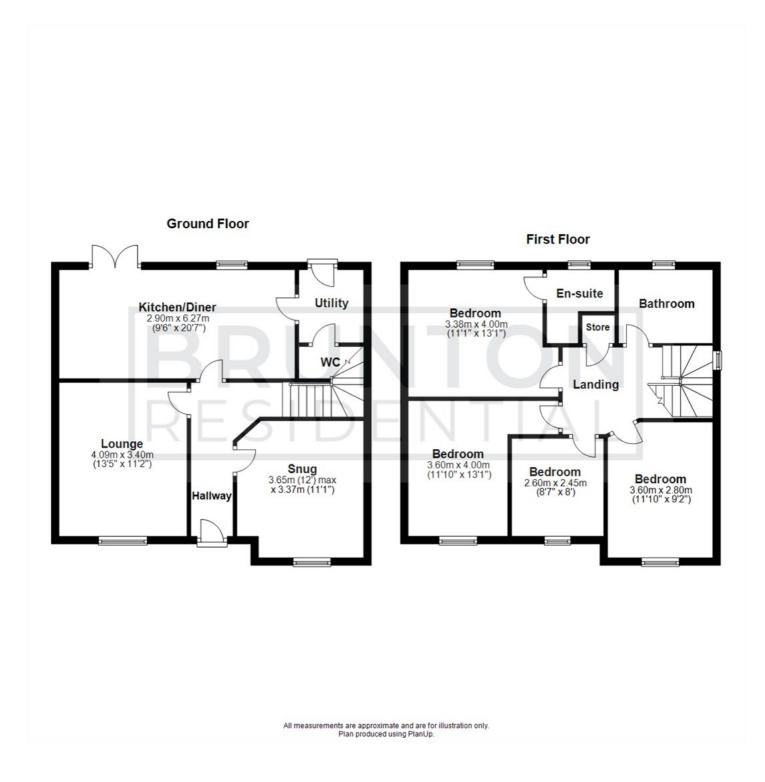

# 70 Elmwood Park Gardens

Accommodation briefly comprises; entrance hallway with doors to; a lounge which has a window to the front while a slightly smaller office/snug has a store cupboard under the staircase. The kitchen provides a range of wall and floor units with coordinated work surfaces with a range of fitted appliances. The kitchen offers space for formal dining as well as access to a utility room and downstairs WC.

The first floor of the property consists of a master suite with ensuite shower room, bedrooms two three and four and a fitted family bathroom WC.

Externally there is a lawned garden to the front with pathway access to the property whilst to the rear is a well-sized rear garden with a combination of lawned and patio areas and access to the detached single garage and driveway.

| ON THE GROUND FLOOR                                        | Landing                                                | Disclaimer                                                                       |
|------------------------------------------------------------|--------------------------------------------------------|----------------------------------------------------------------------------------|
| Hallway                                                    | Bedroom                                                |                                                                                  |
| Lounge                                                     | 11'1" x 13'1" (3.38m x 4.00m)                          |                                                                                  |
| 13'5" x 11'2" (4.09m x 3.40m)                              | En-suite                                               |                                                                                  |
| <mark>Snug</mark><br>12'0" x 11'1" (3.65m x 3.37m)         | <mark>Bedroom</mark><br>11'10" x 13'1" (3.60m x 4.00m) |                                                                                  |
| <mark>Kitchen/Diner</mark><br>9'6" x 20'7" (2.90m x 6.27m) | Bedroom<br>11'10" x 9'2" (3.60m x 2.80m)               |                                                                                  |
| Utility                                                    | Bedroom<br>8'6" x 8'0" (2.60m x 2.45m)                 |                                                                                  |
| WC                                                         |                                                        |                                                                                  |
| ON THE FIRST FLOOR                                         | Bathroom                                               |                                                                                  |
| Coach Ln Hazlerigg                                         | POPULA<br>LOCATIO                                      |                                                                                  |
| Havannah Nature Reserv                                     | BEDROC                                                 | <ul> <li>DETACHED</li> <li>FRONT &amp;</li> <li>REAR</li> <li>GARDENS</li> </ul> |
| Newcastle R<br>GREAT PARK                                  | BETACH     GARAGE                                      |                                                                                  |
| (Procedo)                                                  | ELTON PARK<br>Map data ©2024 Google                    |                                                                                  |

#### **Floor Plan**

These particulars, whilst believed to be accurate are set out as a general outline only for guidance and do not constitute any part of an offer or contract. Intending purchasers should not rely on them as statements of representation of fact, but must satisfy themselves by inspection or otherwise as to their accuracy. No person in this firms employment has the authority to make or give any representation or warranty in respect of the property.