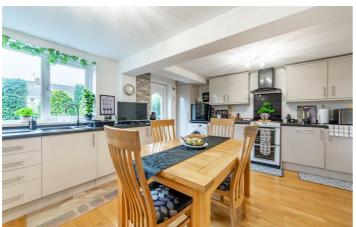

## Kenton Newcastle Upon Tyne, NE3 3DB

Accommodation briefly comprises; entrance hallway with store cupboard, lounge with bay window to front and a stunning kitchen area which has been extended behind the integral garage. The kitchen offers a range of wall and floor units with coordinated work surfaces and fitted appliances.

### Kitchen/Dining Room

13'9" x 17'1" (4.20m x 5.21m)