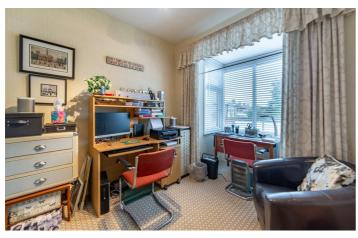

#### Bedroom

8'11" x 8'3" (2.71m x 2.51m)

#### **Bedroom**

17'8" x 8'6" (5.39m x 2.60m)