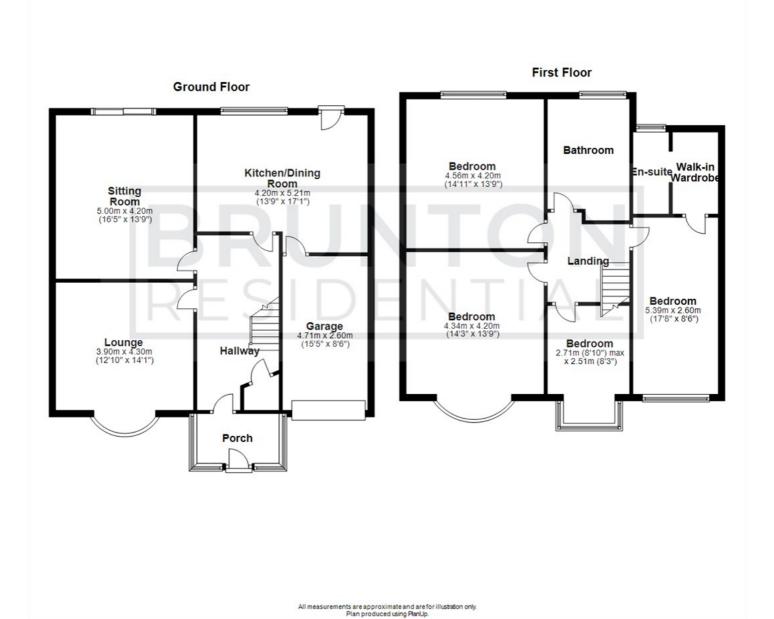

## Floor Plan

These particulars, whilst believed to be accurate are set out as a general outline only for guidance and do not constitute any part of an offer or contract. Intending purchasers should not rely on them as statements of representation of fact, but must satisfy themselves by inspection or otherwise as to their accuracy. No person in this firms employment has the authority to make or give any representation or warranty in respect of the property.

## Sitting Room

16'5" x 13'9" (5.00m x 4.20m)

## Lounge

12'10" x 14'1" (3.90m x 4.30m)

### Kitchen/Dining Room

13'9" x 17'1" (4.20m x 5.21m)

## Garage

15'5" x 8'6" (4.71m x 2.60m)

### Bedroom

14'3" x 13'9" (4.34m x 4.20m)

#### Bedroom

15'0" x 13'9" (4.56m x 4.20m)

#### Bedroom

8'11" x 8'3" (2.71m x 2.51m)

#### **Bedroom**

17'8" x 8'6" (5.39m x 2.60m)

#### Bathroom

Disclaimer

- SEMI
   FOUR
   DOUBLE
   DETACHED
   BEDROOMS
   DRIVEWAY
   HOME
- GARAGEREAREXTENDEDGARDENSKITCHEN