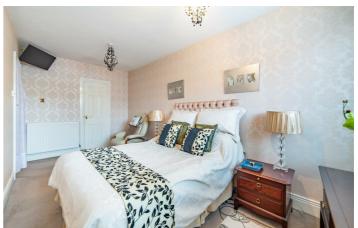

#### Bedroom

15'0" x 13'9" (4.56m x 4.20m)

#### Bedroom

8'11" x 8'3" (2.71m x 2.51m)

#### **Bedroom**

17'8" x 8'6" (5.39m x 2.60m)