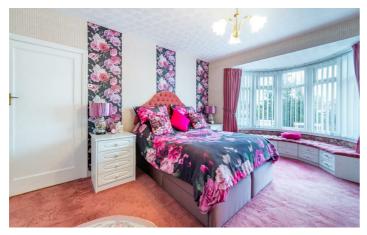

### Bedroom

14'3" x 13'9" (4.34m x 4.20m)

#### Walk-in Wardrobe

#### En-suite