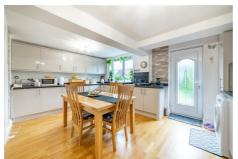

## Kenton Newcastle Upon Tyne, NE3 3DB

Accommodation briefly comprises; entrance hallway with store cupboard, lounge with bay window to front and a stunning kitchen area which has been extended behind the integral garage. The kitchen offers a range of wall and floor units with coordinated work surfaces and fitted appliances.

### Kitchen/Dining Room

13'9" x 17'1" (4.20m x 5.21m)