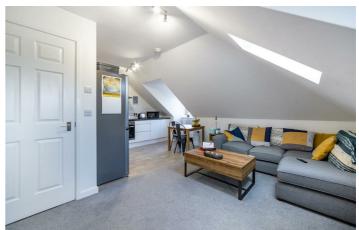

# Warkworth House Warkworth Drive

Wideopen, NE13 6LZ

Accommodation briefly comprises; communal entrance hallway with entry phone system and staircase to all floors. The flat is entered via a door leading to an internal hallway, a lounge and kitchen area is in an open plan format, it offers a range of relaxation, dining and food preparation areas. The kitchen offers a range of wall and floor units with coordinated work surfaces and some fitted appliances. There are two bedrooms, both with sky light windows and would each be considered a sizeable double, a fitted shower room can also be accessed from the hallway.

Externally there is a residents car park which offers allocated parking for each property.

Hallway

Lounge / Kitchen 17'7" x 13'9" (5.37m x 4.20m)