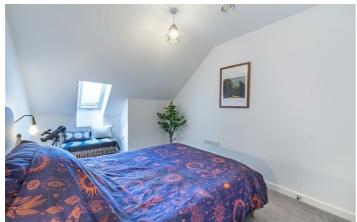

# Warkworth House Warkworth Drive

Wideopen, NE13 6LZ

Accommodation briefly comprises; communal entrance hallway with entry phone system and staircase to all floors. The flat is entered via a door leading to an internal hallway, a lounge and kitchen area is in an open plan format, it offers a range of relaxation, dining and food preparation areas. The kitchen offers a range of wall and floor units with coordinated work surfaces and some fitted appliances. There are two bedrooms, both with sky light windows and would each be considered a sizeable double, a fitted shower room can also be accessed from the hallway.

## Bedroom

13'1" x 13'1" (4.00m x 4.00m)

#### Bedroom

13'1" x 9'6" (4.00m x 2.90m)