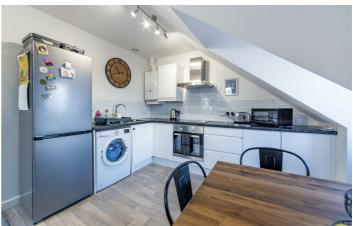

# Warkworth House Warkworth Drive

Wideopen, NE13 6LZ

Accommodation briefly comprises; communal entrance hallway with entry phone system and staircase to all floors. The flat is entered via a door leading to an internal hallway, a lounge and kitchen area is in an open plan format, it offers a range of relaxation, dining and food preparation areas. The kitchen offers a range of wall and floor units with coordinated work surfaces and some fitted appliances. There are two bedrooms, both with sky light windows and would each be considered a sizeable double, a fitted shower room can also be accessed from the hallway.

Externally there is a residents car park which offers allocated parking for each property.

Hallway

Lounge / Kitchen 17'7" x 13'9" (5.37m x 4.20m)