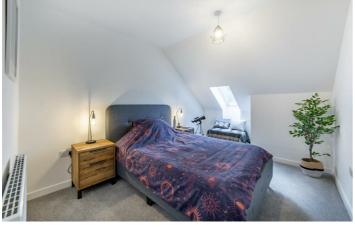

## Bedroom

13'1" x 13'1" (4.00m x 4.00m)

#### Bedroom

13'1" x 9'6" (4.00m x 2.90m)