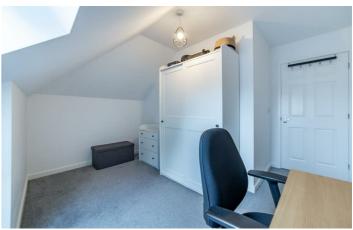

# Warkworth House Warkworth Drive

Wideopen, NE13 6LZ

Accommodation briefly comprises; communal entrance hallway with entry phone system and staircase to all floors. The flat is entered via a door leading to an internal hallway, a lounge and kitchen area is in an open plan format, it offers a range of relaxation, dining and food preparation areas. The kitchen offers a range of wall and floor units with coordinated work surfaces and some fitted appliances. There are two bedrooms, both with sky light windows and would each be considered a sizeable double, a fitted shower room can also be accessed from the hallway.

## Bedroom

13'1" x 13'1" (4.00m x 4.00m)

#### Bedroom

13'1" x 9'6" (4.00m x 2.90m)