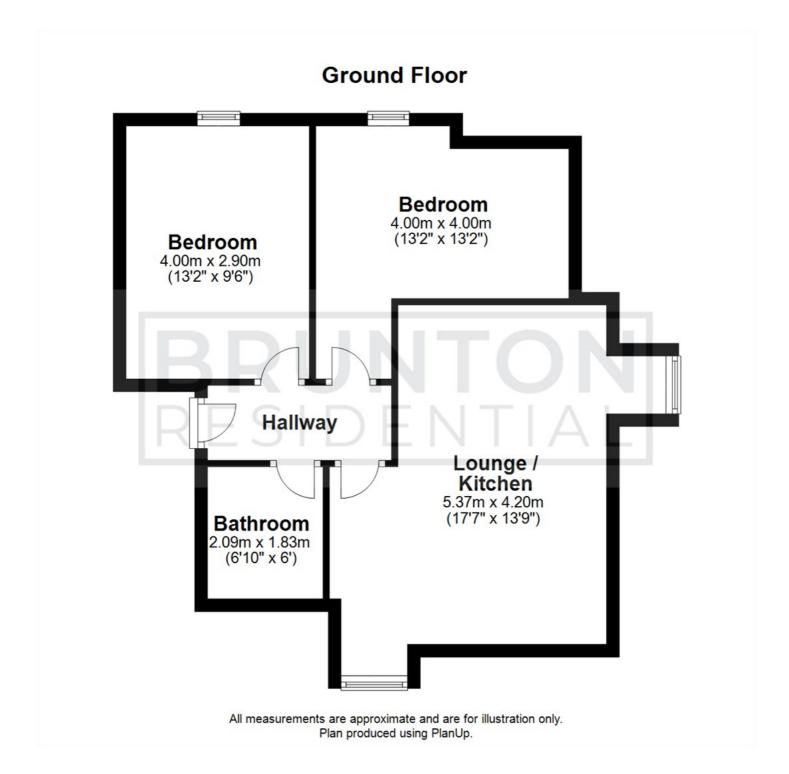

# Warkworth House Warkworth Drive

Wideopen, NE13 6LZ

Accommodation briefly comprises; communal entrance hallway with entry phone system and staircase to all floors. The flat is entered via a door leading to an internal hallway, a lounge and kitchen area is in an open plan format, it offers a range of relaxation, dining and food preparation areas. The kitchen offers a range of wall and floor units with coordinated work surfaces and some fitted appliances. There are two bedrooms, both with sky light windows and would each be considered a sizeable double, a fitted shower room can also be accessed from the hallway.

Externally there is a residents car park which offers allocated parking for each property.

Hallway

Lounge / Kitchen 17'7" x 13'9" (5.37m x 4.20m)

## Bedroom

13'1" x 13'1" (4.00m x 4.00m)

#### Bedroom

13'1" x 9'6" (4.00m x 2.90m)

#### Bathroom

Disclaimer

- TOP FLOOR
  TWO
  APARTMENT
  BEDROOMS
- ALLOCATEDGREATPARKINGLOCATION
- OPEN PLAN LIVING
- PERFECT FIRST TIME BUY