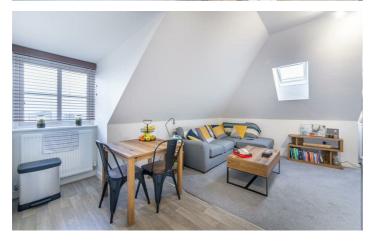

# Warkworth House Warkworth Drive

Wideopen, NE13 6LZ

Accommodation briefly comprises; communal entrance hallway with entry phone system and staircase to all floors. The flat is entered via a door leading to an internal hallway, a lounge and kitchen area is in an open plan format, it offers a range of relaxation, dining and food preparation areas. The kitchen offers a range of wall and floor units with coordinated work surfaces and some fitted appliances. There are two bedrooms, both with sky light windows and would each be considered a sizeable double, a fitted shower room can also be accessed from the hallway.

Externally there is a residents car park which offers allocated parking for each property.

Hallway

Lounge / Kitchen 17'7" x 13'9" (5.37m x 4.20m)