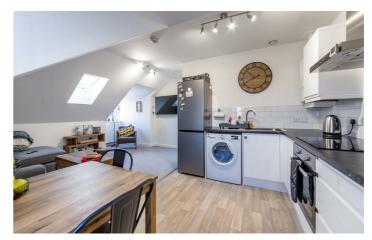

# Warkworth House Warkworth Drive

Wideopen, NE13 6LZ

Accommodation briefly comprises; communal entrance hallway with entry phone system and staircase to all floors. The flat is entered via a door leading to an internal hallway, a lounge and kitchen area is in an open plan format, it offers a range of relaxation, dining and food preparation areas. The kitchen offers a range of wall and floor units with coordinated work surfaces and some fitted appliances. There are two bedrooms, both with sky light windows and would each be considered a sizeable double, a fitted shower room can also be accessed from the hallway.

Externally there is a residents car park which offers allocated parking for each property.

Hallway

Lounge / Kitchen 17'7" x 13'9" (5.37m x 4.20m)