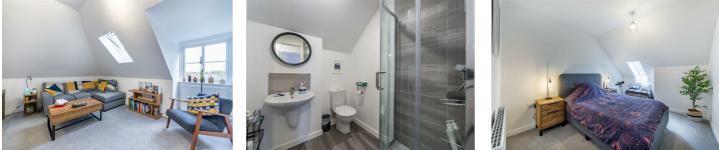

# Warkworth House Warkworth Drive

Wideopen, NE13 6LZ

Accommodation briefly comprises; communal entrance hallway with entry phone system and staircase to all floors. The flat is entered via a door leading to an internal hallway, a lounge and kitchen area is in an open plan format, it offers a range of relaxation, dining and food preparation areas. The kitchen offers a range of wall and floor units with coordinated work surfaces and some fitted appliances. There are two bedrooms, both with sky light windows and would each be considered a sizeable double, a fitted shower room can also be accessed from the hallway.

## Bedroom

13'1" x 13'1" (4.00m x 4.00m)

#### Bedroom

13'1" x 9'6" (4.00m x 2.90m)

#### Bathroom

Disclaimer

- TOP FLOOR
  TWO
  APARTMENT
  BEDROOMS
- ALLOCATEDGREATPARKINGLOCATION
- OPEN PLAN LIVING
- PERFECT FIRST TIME BUY