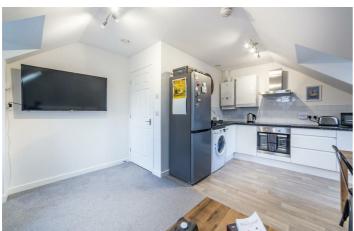

# Warkworth House Warkworth Drive

Wideopen, NE13 6LZ

Accommodation briefly comprises; communal entrance hallway with entry phone system and staircase to all floors. The flat is entered via a door leading to an internal hallway, a lounge and kitchen area is in an open plan format, it offers a range of relaxation, dining and food preparation areas. The kitchen offers a range of wall and floor units with coordinated work surfaces and some fitted appliances. There are two bedrooms, both with sky light windows and would each be considered a sizeable double, a fitted shower room can also be accessed from the hallway.

Externally there is a residents car park which offers allocated parking for each property.

Hallway

Lounge / Kitchen 17'7" x 13'9" (5.37m x 4.20m)