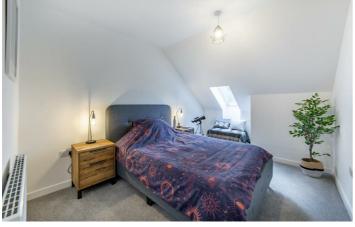

# Bedroom

13'1" x 13'1" (4.00m x 4.00m)

### Bedroom

13'1" x 9'6" (4.00m x 2.90m)