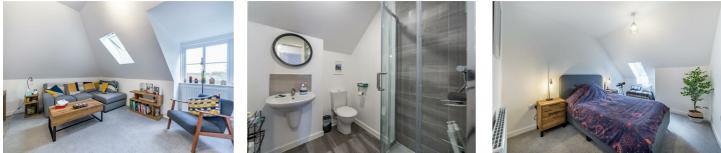

# Warkworth House Warkworth Drive

Wideopen, NE13 6LZ

Accommodation briefly comprises; communal entrance hallway with entry phone system and staircase to all floors. The flat is entered via a door leading to an internal hallway, a lounge and kitchen area is in an open plan format, it offers a range of relaxation, dining and food preparation areas. The kitchen offers a range of wall and floor units with coordinated work surfaces and some fitted appliances. There are two bedrooms, both with sky light windows and would each be considered a sizeable double, a fitted shower room can also be accessed from the hallway.

# Bedroom

13'1" x 13'1" (4.00m x 4.00m)

### Bedroom

13'1" x 9'6" (4.00m x 2.90m)

### Bathroom

Disclaimer

- TOP FLOOR
  TWO
  APARTMENT
  BEDROOMS
- ALLOCATEDGREATPARKINGLOCATION
- OPEN PLAN LIVING
- PERFECT FIRST TIME BUY