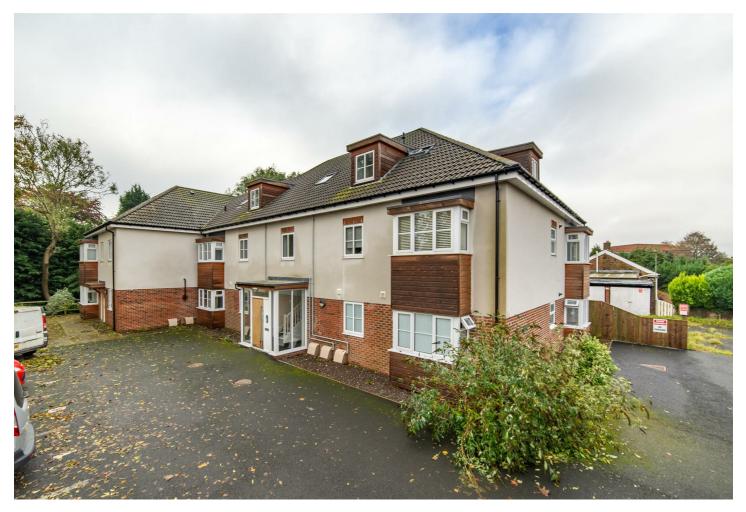

# Warkworth House Warkworth Drive

Wideopen, NE13 6LZ

Accommodation briefly comprises; communal entrance hallway with entry phone system and staircase to all floors. The flat is entered via a door leading to an internal hallway, a lounge and kitchen area is in an open plan format, it offers a range of relaxation, dining and food preparation areas. The kitchen offers a range of wall and floor units with coordinated work surfaces and some fitted appliances. There are two bedrooms, both with sky light windows and would each be considered a sizeable double, a fitted shower room can also be accessed from the hallway.

Externally there is a residents car park which offers allocated parking for each property.

Hallway

Lounge / Kitchen 17'7" x 13'9" (5.37m x 4.20m)