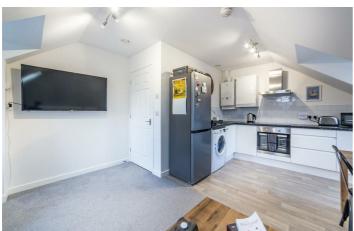

# Warkworth House Warkworth Drive

Wideopen, NE13 6LZ

Accommodation briefly comprises; communal entrance hallway with entry phone system and staircase to all floors. The flat is entered via a door leading to an internal hallway, a lounge and kitchen area is in an open plan format, it offers a range of relaxation, dining and food preparation areas. The kitchen offers a range of wall and floor units with coordinated work surfaces and some fitted appliances. There are two bedrooms, both with sky light windows and would each be considered a sizeable double, a fitted shower room can also be accessed from the hallway.