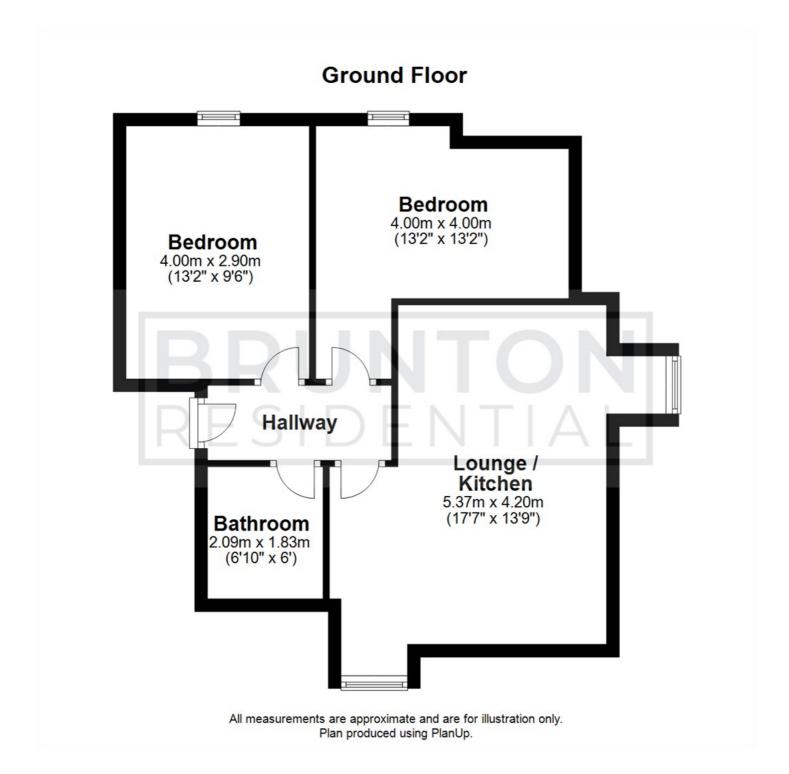

Externally there is a residents car park which offers allocated parking for each property.

Hallway

Lounge / Kitchen 17'7" x 13'9" (5.37m x 4.20m)

# Bedroom

13'1" x 13'1" (4.00m x 4.00m)

### Bedroom

13'1" x 9'6" (4.00m x 2.90m)

### Bathroom

Disclaimer

- TOP FLOOR
  TWO
  APARTMENT
  BEDROOMS
- ALLOCATEDGREATPARKINGLOCATION
- OPEN PLAN LIVING
- PERFECT FIRST TIME BUY