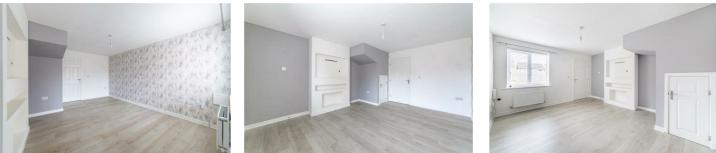

## St. Nicholas Manor Cramlington, NE23 1AG

Accommodation briefly comprises of; entrance porch, lounge with window to front, breakfasting kitchen with window and French door access to rear gardens and an internal hallway with WC & staircase to first floor. The kitchen has a range of wall and floor units with coordinated work surfaces. The first floor consists of two bedrooms of equal size and both would fit a double bed with furniture while a family bathroom is in between. The top floor boasts a large master bedroom with ample storage and velux windows. Externally, there is a garden to the rear with fenced boundary and gated access whilst to the front are two allocated parking spaces.