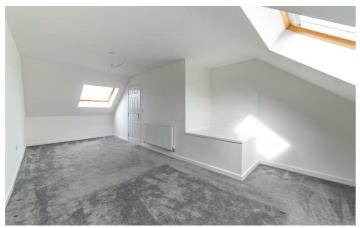

## St. Nicholas Manor Cramlington, NE23 1AG

Accommodation briefly comprises of; entrance porch, lounge with window to front, breakfasting kitchen with window and French door access to rear gardens and an internal hallway with WC & staircase to first floor. The kitchen has a range of wall and floor units with coordinated work surfaces. The first floor consists of two bedrooms of equal size and both would fit a double bed with furniture while a family bathroom is in between. The top floor boasts a large master bedroom with ample storage and velux windows. Externally, there is a garden to the rear with fenced boundary and gated access whilst to the front are two allocated parking spaces.

#### ON THE GROUND FLOOR

Bedroom 8'8" x 12'0" (2.63m x 3.67m)

ON THE SECOND FLOOR

25'11" x 12'0" (7.90m x 3.67m)