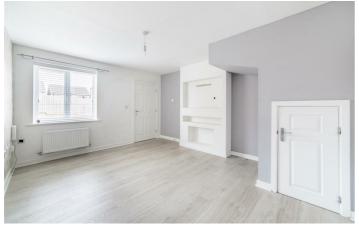

## St. Nicholas Manor Cramlington, NE23 1AG

Accommodation briefly comprises of; entrance porch, lounge with window to front, breakfasting kitchen with window and French door access to rear gardens and an internal hallway with WC & staircase to first floor. The kitchen has a range of wall and floor units with coordinated work surfaces. The first floor consists of two bedrooms of equal size and both would fit a double bed with furniture while a family bathroom is in between. The top floor boasts a large master bedroom with ample storage and velux windows. Externally, there is a garden to the rear with fenced boundary and gated access whilst to the front are two allocated parking spaces.