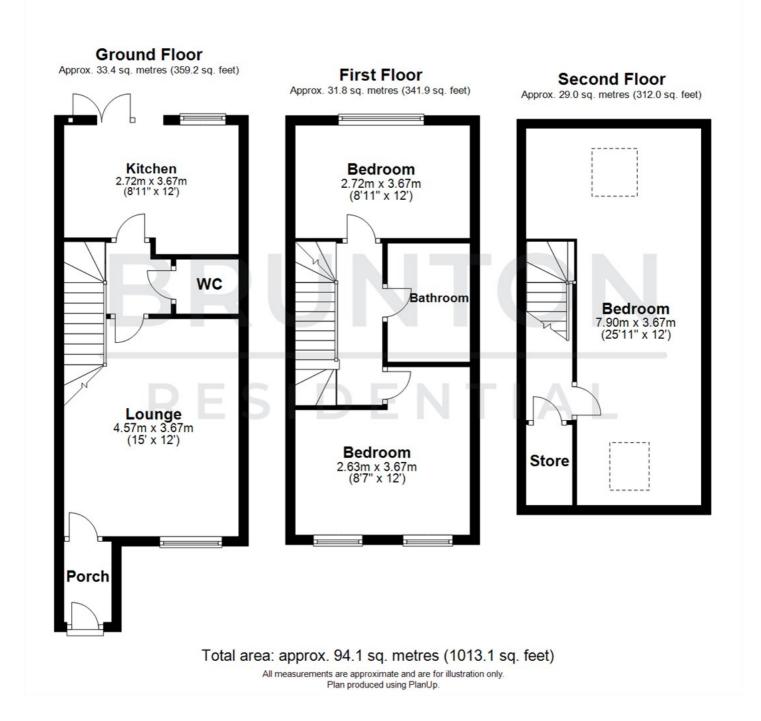

#### **Floor Plan**

These particulars, whilst believed to be accurate are set out as a general outline only for guidance and do not constitute any part of an offer or contract. Intending purchasers should not rely on them as statements of representation of fact, but must satisfy themselves by inspection or otherwise as to their accuracy. No person in this firms employment has the authority to make or give any representation or warranty in respect of the property.

#### ON THE GROUND FLOOR

Bedroom 8'8" x 12'0" (2.63m x 3.67m)

ON THE SECOND FLOOR

25'11" x 12'0" (7.90m x 3.67m)

#### Porch

Lounge 15'0" x 12'0" (4.57m x 3.67m)

WC

Kitchen 8'11" x 12'0" (2.72m x 3.67m)

#### ON THE FIRST FLOOR

#### Bedroom 8'11" x 12'0" (2.72m x 3.67m)

#### Bathroom

- POPULAR
  TI LOCATION
- REAR
  GARDEN
- THREE BEDROOM
- TWO ALLOCATED PARKING SPACES
- TOWNHOUSE
- NO
  ONWARD
  CHAIN