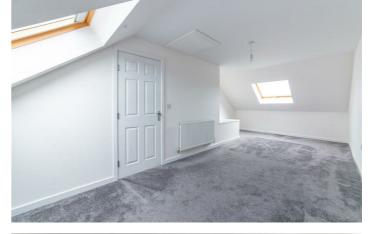

## St. Nicholas Manor Cramlington, NE23 1AG

Accommodation briefly comprises of; entrance porch, lounge with window to front, breakfasting kitchen with window and French door access to rear gardens and an internal hallway with WC & staircase to first floor. The kitchen has a range of wall and floor units with coordinated work surfaces. The first floor consists of two bedrooms of equal size and both would fit a double bed with furniture while a family bathroom is in between. The top floor boasts a large master bedroom with ample storage and velux windows. Externally, there is a garden to the rear with fenced boundary and gated access whilst to the front are two allocated parking spaces.

#### ON THE GROUND FLOOR

Bedroom 8'8" x 12'0" (2.63m x 3.67m)

ON THE SECOND FLOOR

25'11" x 12'0" (7.90m x 3.67m)