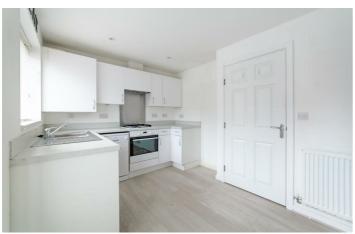

## St. Nicholas Manor Cramlington, NE23 1AG

Accommodation briefly comprises of; entrance porch, lounge with window to front, breakfasting kitchen with window and French door access to rear gardens and an internal hallway with WC & staircase to first floor. The kitchen has a range of wall and floor units with coordinated work surfaces. The first floor consists of two bedrooms of equal size and both would fit a double bed with furniture while a family bathroom is in between. The top floor boasts a large master bedroom with ample storage and velux windows. Externally, there is a garden to the rear with fenced boundary and gated access whilst to the front are two allocated parking spaces.

#### Porch

Lounge 15'0" x 12'0" (4.57m x 3.67m)

WC

Kitchen 8'11" x 12'0" (2.72m x 3.67m)