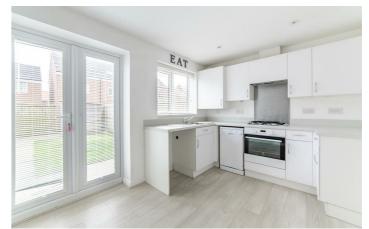

## St. Nicholas Manor Cramlington, NE23 1AG

Accommodation briefly comprises of; entrance porch, lounge with window to front, breakfasting kitchen with window and French door access to rear gardens and an internal hallway with WC & staircase to first floor. The kitchen has a range of wall and floor units with coordinated work surfaces. The first floor consists of two bedrooms of equal size and both would fit a double bed with furniture while a family bathroom is in between. The top floor boasts a large master bedroom with ample storage and velux windows. Externally, there is a garden to the rear with fenced boundary and gated access whilst to the front are two allocated parking spaces.

#### Porch

Lounge 15'0" x 12'0" (4.57m x 3.67m)

WC

Kitchen 8'11" x 12'0" (2.72m x 3.67m)