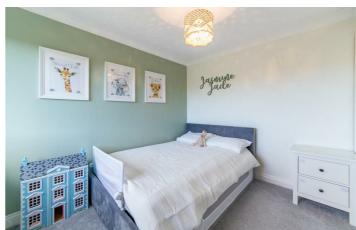

#### Bedroom

9'1" x 7'10" (2.77m x 2.40m)

#### Bedroom

10'10" x 10'2" (3.29m x 3.11m)

#### **Bedroom**

10'8" x 6'7" (3.25m x 2.00m)