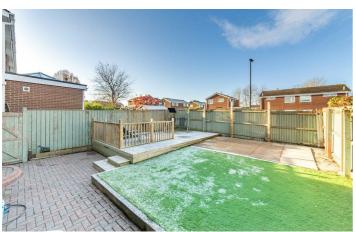

Externally there is a garden to the rear with a patio, artificial lawn and fenced boundaries. To the front there is a driveway providing off-street parking for two cars and garage access.