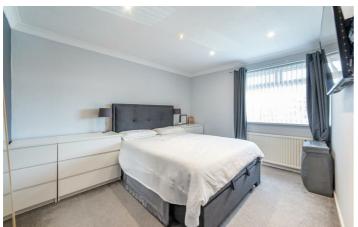

The first floor has a landing area with doors to the master bedroom, a second double bedroom overlooking the rear garden, a third bedroom which is currently being used a nursery. Finally, a family bathroom with bath and integrated shower

#### Bedroom

9'1" x 7'10" (2.77m x 2.40m)

#### Bedroom

10'10" x 10'2" (3.29m x 3.11m)

#### **Bedroom**

10'8" x 6'7" (3.25m x 2.00m)