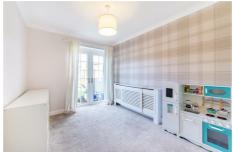

The first floor has a landing area with doors to the master bedroom, a second double bedroom overlooking the rear garden, a third bedroom which is currently being used a nursery. Finally, a family bathroom with bath and integrated shower

#### Bedroom

9'1" x 7'10" (2.77m x 2.40m)

#### Bedroom

10'10" x 10'2" (3.29m x 3.11m)

#### **Bedroom**

10'8" x 6'7" (3.25m x 2.00m)