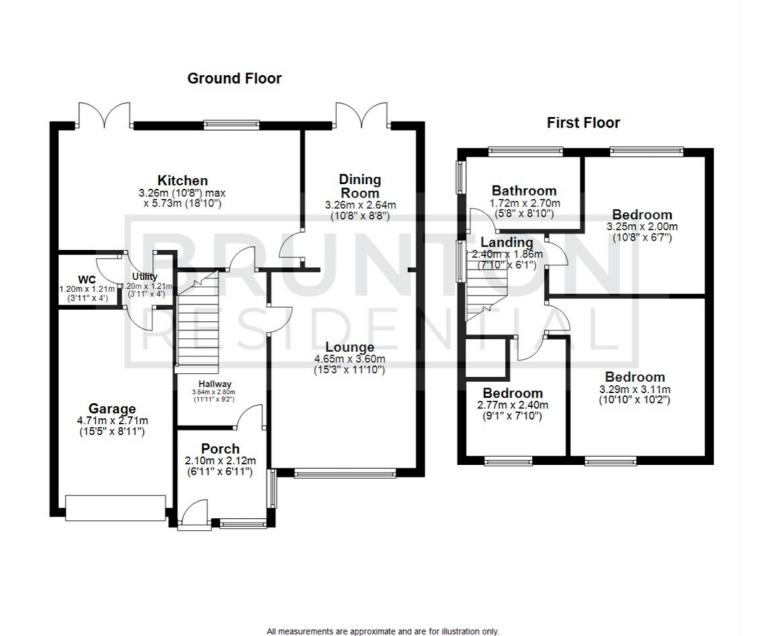

### ON THE GROUND FLOOR

Porch

Hallway

### **Dining Room**

10'8" x 8'8" (3.26m x 2.64m)

#### Lounge

15'3" x 11'10" (4.65m x 3.60m)

### Kitchen

10'8" x 18'10" (3.26m x 5.73m)

#### Utility

WC

#### Utility

Landing

#### Bedroom

9'1" x 7'10" (2.77m x 2.40m)

#### Garage

ON THE FIRST FLOOR

#### Landing

#### Bedroom

10'10" x 10'2" (3.29m x 3.11m)

#### **Bedroom**

10'8" x 6'7" (3.25m x 2.00m)

#### Bathroom

Disclaimer

- SEMI
  THREE
  CUL DE SAC
  DETACHED
  BEDROOMS
  LOCATION
  HOME
- FRONT AND PERFECT FREEHOLDREAR FAMILYGARDENS HOME

bruntonresidential.com

#### Floor Plan

These particulars, whilst believed to be accurate are set out as a general outline only for guidance and do not constitute any part of an offer or contract. Intending purchasers should not rely on them as statements of representation of fact, but must satisfy themselves by inspection or otherwise as to their accuracy. No person in this firms employment has the authority to make or give any representation or warranty in respect of the property.

Plan produced using PlanUp.