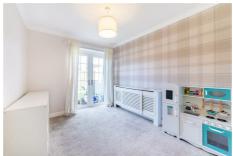

The first floor has a landing area with doors to the master bedroom, a second double bedroom overlooking the rear garden, a third bedroom which is currently being used a nursery. Finally, a family bathroom with bath and integrated shower

#### Bedroom

9'1" x 7'10" (2.77m x 2.40m)

#### Bedroom

10'10" x 10'2" (3.29m x 3.11m)

#### **Bedroom**

10'8" x 6'7" (3.25m x 2.00m)