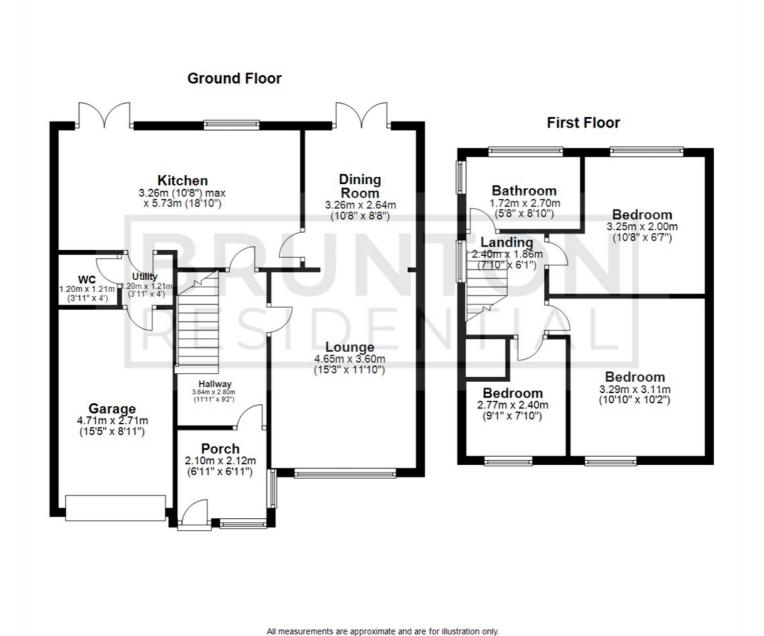

#### ON THE GROUND FLOOR

Porch

Hallway

#### **Dining Room**

10'8" x 8'8" (3.26m x 2.64m)

#### Lounge

15'3" x 11'10" (4.65m x 3.60m)

#### Kitchen

10'8" x 18'10" (3.26m x 5.73m)

#### Utility

WC

#### Garage

ON THE FIRST FLOOR

#### Landing

#### Bedroom

10'10" x 10'2" (3.29m x 3.11m)

#### **Bedroom**

10'8" x 6'7" (3.25m x 2.00m)

#### Bathroom

Disclaimer

- SEMI
  THREE
  CUL DE SAC
  DETACHED
  BEDROOMS
  LOCATION
  HOME
- FRONT AND PERFECT FREEHOLDREAR FAMILYGARDENS HOME

bruntonresidential.com

#### Floor Plan

These particulars, whilst believed to be accurate are set out as a general outline only for guidance and do not constitute any part of an offer or contract. Intending purchasers should not rely on them as statements of representation of fact, but must satisfy themselves by inspection or otherwise as to their accuracy. No person in this firms employment has the authority to make or give any representation or warranty in respect of the property.

Plan produced using PlanUp.