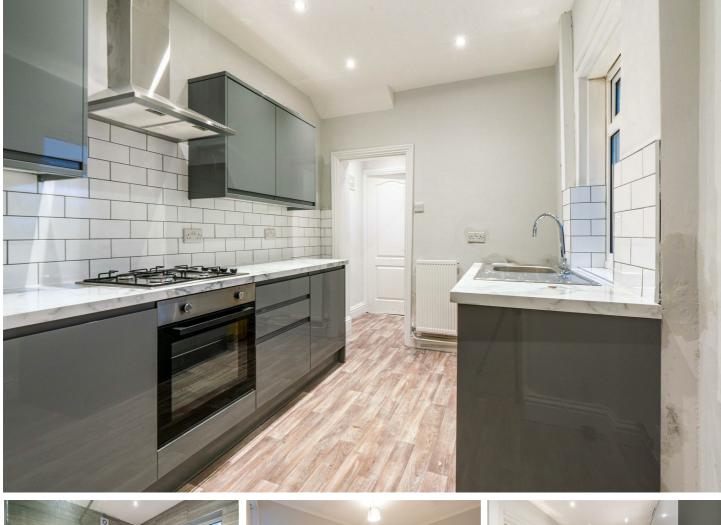

## East View, Wideopen, NE13 6ED £795 Per Month

\*\*Newly Refurbished\*\* Available Now - Rent £795pcm - 2 Bedroom Ground Floor Flat - Master Bedroom with Built in Wardrobes - Shared Rear Yard - New Double Glazing - Generous Second Bedroom - Luxury Bathroom - Call Today