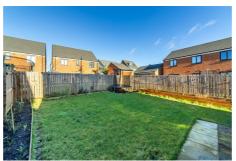

Externally, there is a small lawned garden to the front with driveway leading to garage and pathway access to the property while to the rear is a fantastic south-facing garden with large lawn, patio and decked areas and fenced boundaries.