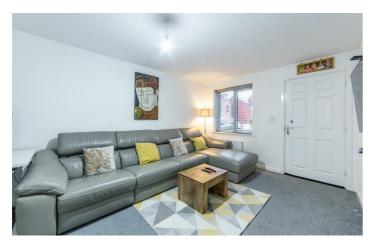

## 117 Speckledwood Way

Great Park, NE13 9EB

Accommodation briefly comprises; entrance porch with access to lounge, an internal hallway offers staircase to the first floor, a ground floor WC, access to garage and door to a full width dining kitchen. The kitchen has a range of fitted wall and floor units with coordinated work surfaces & some fitted appliances, French doors provide access to the rear gardens. The first floor consists of a stylish master bedroom with an ensuite shower room and French doors to a balcony, bedrooms two and three are also large enough to accommodate a double bed with furniture. A stylish partly tiled family bathroom concludes the internal accommodation.