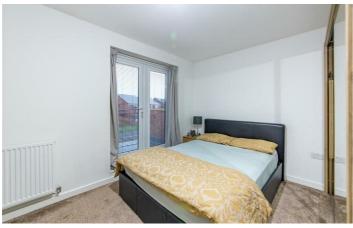

## 117 Speckledwood Way

Great Park, NE13 9EB

Accommodation briefly comprises; entrance porch with access to lounge, an internal hallway offers staircase to the first floor, a ground floor WC, access to garage and door to a full width dining kitchen. The kitchen has a range of fitted wall and floor units with coordinated work surfaces & some fitted appliances, French doors provide access to the rear gardens. The first floor consists of a stylish master bedroom with an ensuite shower room and French doors to a balcony, bedrooms two and three are also large enough to accommodate a double bed with furniture. A stylish partly tiled family bathroom concludes the internal accommodation.