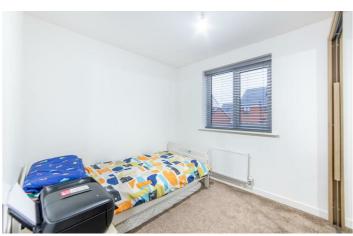

## 117 Speckledwood Way

Great Park, NE13 9EB

Accommodation briefly comprises; entrance porch with access to lounge, an internal hallway offers staircase to the first floor, a ground floor WC, access to garage and door to a full width dining kitchen. The kitchen has a range of fitted wall and floor units with coordinated work surfaces & some fitted appliances, French doors provide access to the rear gardens. The first floor consists of a stylish master bedroom with an ensuite shower room and French doors to a balcony, bedrooms two and three are also large enough to accommodate a double bed with furniture. A stylish partly tiled family bathroom concludes the internal accommodation.