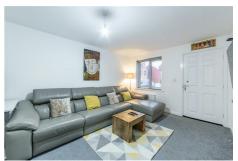

## 117 Speckledwood Way

Great Park, NE13 9EB

Accommodation briefly comprises; entrance porch with access to lounge, an internal hallway offers staircase to the first floor, a ground floor WC, access to garage and door to a full width dining kitchen. The kitchen has a range of fitted wall and floor units with coordinated work surfaces & some fitted appliances, French doors provide access to the rear gardens. The first floor consists of a stylish master bedroom with an ensuite shower room and French doors to a balcony, bedrooms two and three are also large enough to accommodate a double bed with furniture. A stylish partly tiled family bathroom concludes the internal accommodation.