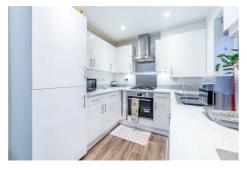

## 117 Speckledwood Way

Great Park, NE13 9EB

Accommodation briefly comprises; entrance porch with access to lounge, an internal hallway offers staircase to the first floor, a ground floor WC, access to garage and door to a full width dining kitchen. The kitchen has a range of fitted wall and floor units with coordinated work surfaces & some fitted appliances, French doors provide access to the rear gardens. The first floor consists of a stylish master bedroom with an ensuite shower room and French doors to a balcony, bedrooms two and three are also large enough to accommodate a double bed with furniture. A stylish partly tiled family bathroom concludes the internal accommodation.