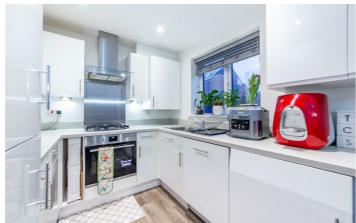

## 117 Speckledwood Way

Great Park, NE13 9EB

Accommodation briefly comprises; entrance porch with access to lounge, an internal hallway offers staircase to the first floor, a ground floor WC, access to garage and door to a full width dining kitchen. The kitchen has a range of fitted wall and floor units with coordinated work surfaces & some fitted appliances, French doors provide access to the rear gardens. The first floor consists of a stylish master bedroom with an ensuite shower room and French doors to a balcony, bedrooms two and three are also large enough to accommodate a double bed with furniture. A stylish partly tiled family bathroom concludes the internal accommodation.