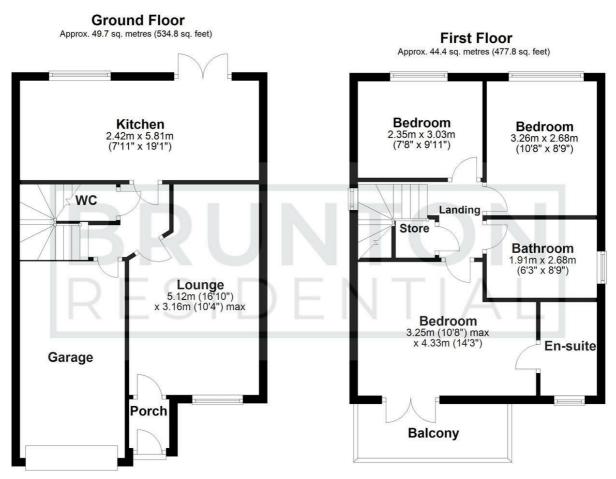

ON THE GROUND FLOOR

Bedroom

Porch

10'8" x 14'2" (3.25m x 4.33m)

Lounge

Balcony

16'10" x 10'4" (5.12m x 3.16m)

En-suite

Kitchen

Bedroom

7'11" x 19'1" (2.42m x 5.81m)

10'8" x 8'10" (3.26m x 2.68m)

WC

Bedroom

Garage

7'9" x 9'11" (2.35m x 3.03m)

ON THE FIRST FLOOR

Bathroom

Landing

Disclaimer

- PERSIMMON = DETACHED = THREEKIRKLEY BEDROOMS
- SOUGHT GARAGE &AFTER DRIVEWAYLOCATION

#### Floor Plan

Total area: approx. 94.1 sq. metres (1012.5 sq. feet)

All measurements are approximate and are for illustration only. Plan produced using PlanUp.

These particulars, whilst believed to be accurate are set out as a general outline only for guidance and do not constitute any part of an offer or contract. Intending purchasers should not rely on them as statements of representation of fact, but must satisfy themselves by inspection or otherwise as to their accuracy. No person in this firms employment has the authority to make or give any representation or warranty in respect of the property.