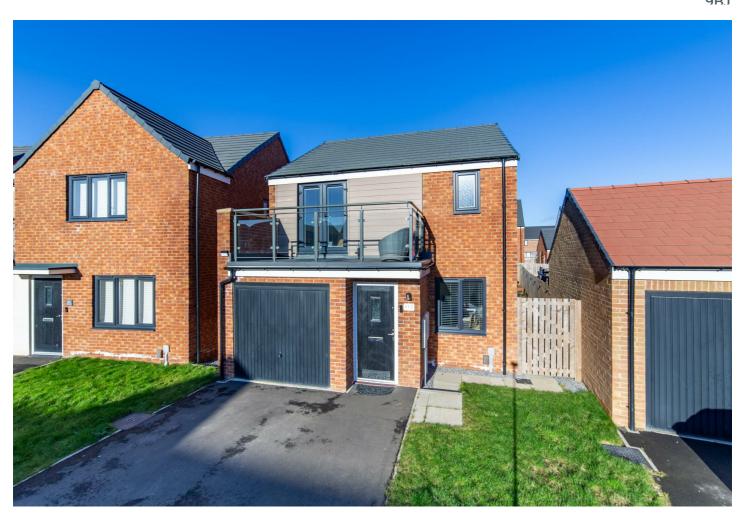

### Great Park, NE13 9EB

SOUGHT AFTER LOCATION - THREE BEDROOMS - DETACHED HOME

Brunton Residential are delighted to offer for sale this 'Persimmon Kirkley' style home located on Speckledwood Way, Great Park. This three bedroom detached property is presented to a great standard and would be perfect for first time buyers, it offers excellent value for money and has some great external space.

## 117 Speckledwood Way

Great Park, NE13 9EB

Accommodation briefly comprises; entrance porch with access to lounge, an internal hallway offers staircase to the first floor, a ground floor WC, access to garage and door to a full width dining kitchen. The kitchen has a range of fitted wall and floor units with coordinated work surfaces & some fitted appliances, French doors provide access to the rear gardens. The first floor consists of a stylish master bedroom with an ensuite shower room and French doors to a balcony, bedrooms two and three are also large enough to accommodate a double bed with furniture. A stylish partly tiled family bathroom concludes the internal accommodation.

Externally, there is a small lawned garden to the front with driveway leading to garage and pathway access to the property while to the rear is a fantastic south-facing garden with large lawn, patio and decked areas and fenced boundaries.