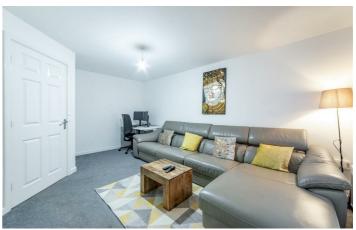

## 117 Speckledwood Way

Great Park, NE13 9EB

Accommodation briefly comprises; entrance porch with access to lounge, an internal hallway offers staircase to the first floor, a ground floor WC, access to garage and door to a full width dining kitchen. The kitchen has a range of fitted wall and floor units with coordinated work surfaces & some fitted appliances, French doors provide access to the rear gardens. The first floor consists of a stylish master bedroom with an ensuite shower room and French doors to a balcony, bedrooms two and three are also large enough to accommodate a double bed with furniture. A stylish partly tiled family bathroom concludes the internal accommodation.