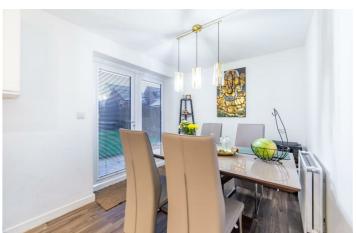

## 117 Speckledwood Way

Great Park, NE13 9EB

Accommodation briefly comprises; entrance porch with access to lounge, an internal hallway offers staircase to the first floor, a ground floor WC, access to garage and door to a full width dining kitchen. The kitchen has a range of fitted wall and floor units with coordinated work surfaces & some fitted appliances, French doors provide access to the rear gardens. The first floor consists of a stylish master bedroom with an ensuite shower room and French doors to a balcony, bedrooms two and three are also large enough to accommodate a double bed with furniture. A stylish partly tiled family bathroom concludes the internal accommodation.