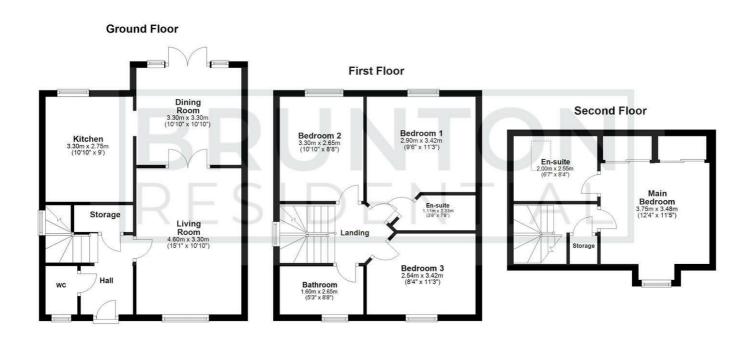

| On the ground floor                                        | Storage                                                                               |                                                                                                     | Main Bedroom                                        |                                                                    |
|------------------------------------------------------------|---------------------------------------------------------------------------------------|-----------------------------------------------------------------------------------------------------|-----------------------------------------------------|--------------------------------------------------------------------|
| Hallway                                                    | Bedroom 1                                                                             |                                                                                                     | 12'4" x 11'5" (3.75m x 3.48m)                       |                                                                    |
| WC                                                         | 9'6" x 11'3" (2.90r                                                                   | m x 3.42m)                                                                                          | Storage                                             |                                                                    |
| <mark>Living Room</mark><br>15'1" x 10'10" (4.60m x 3.30m) | En-suite<br>6'7" x 8'4" (2.00m x 2.55m)<br>Bedroom 2<br>10'10" x 8'8" (3.30m x 2.65m) |                                                                                                     | En-suite<br>3'8" x 7'8" (1.11m x 2.33m)             |                                                                    |
| Dining Room<br>10'10" x 10'10" (3.30m x 3.30m)             |                                                                                       |                                                                                                     | Disclaimer                                          |                                                                    |
| Kitchen                                                    | Bathroom                                                                              |                                                                                                     |                                                     |                                                                    |
| 10'10" x 9'0" (3.30m x 2.75m)                              | Bedroom 3                                                                             |                                                                                                     |                                                     |                                                                    |
| On the first floor                                         | 8'4" x 11'3" (2.54m x 3.42m)                                                          |                                                                                                     |                                                     |                                                                    |
| Landing                                                    | On the third floor                                                                    |                                                                                                     |                                                     |                                                                    |
| Bigg Argg<br>Bigg Argg<br>Geogle                           |                                                                                       | <ul> <li>FOUR<br/>BEDROOMS</li> <li>GREAT<br/>LOCATION</li> <li>360<br/>VIRTUAL<br/>TOUR</li> </ul> | <ul> <li>GARAGE</li> <li>DINING<br/>AREA</li> </ul> | <ul> <li>SEMI-<br/>DETACHED</li> <li>THREE<br/>BATHROOM</li> </ul> |