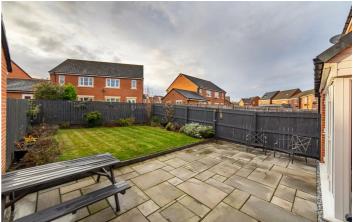

The top floor master bedroom features a window overlooking the front garden and an en-suite shower room, there are built in wardrobes for storage space. The landing also features a storage cupboard. On the first floor, bedroom two features a tiled en-suite. Bedrooms three and four have use of the family bathroom WC. To the front is a small garden with pathway access to the property and garage access which has a gate leading to the back garden, also to the rear is a large space which offers a range of lawned and paved areas with fenced boundaries.