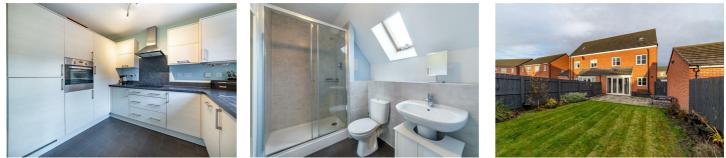

# 24 Akenshaw Drive Seaton Delaval, NE25 OFN <sup>°°</sup>вл з 💷 2 💻 в

This spacious property briefly comprises: entrance hall with a separate WC. There is a lounge with window to front and a dining room through the walk way with French doors leading to a large, spacious back garden, a kitchen space to the left of the dining room offers a range of wall and floor units with coordinated work surfaces with additional units.

The top floor master bedroom features a window overlooking the front garden and an en-suite shower room, there are built in wardrobes for storage space. The landing also features a storage cupboard. On the first floor, bedroom two features a tiled en-suite. Bedrooms three and four have use of the family bathroom WC. To the front is a small garden with pathway access to the property and garage access which has a gate leading to the back garden, also to the rear is a large space which offers a range of lawned and paved areas with fenced boundaries.