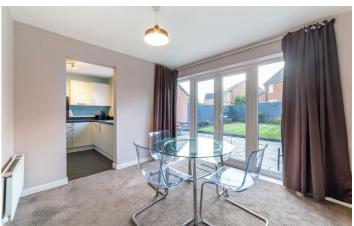

# 24 Akenshaw Drive Seaton Delaval, NE25 OFN <sup>°°</sup>вл з 💷 2 💻 в

This spacious property briefly comprises: entrance hall with a separate WC. There is a lounge with window to front and a dining room through the walk way with French doors leading to a large, spacious back garden, a kitchen space to the left of the dining room offers a range of wall and floor units with coordinated work surfaces with additional units.

| On the ground floor                                        | Storage                                                                               |                                                                                                     | Main Bedroom                                        |                                                                    |
|------------------------------------------------------------|---------------------------------------------------------------------------------------|-----------------------------------------------------------------------------------------------------|-----------------------------------------------------|--------------------------------------------------------------------|
| Hallway                                                    | Bedroom 1                                                                             |                                                                                                     | 12'4" x 11'5" (3.75m x 3.48m)                       |                                                                    |
| WC                                                         | 9'6" x 11'3" (2.90r                                                                   | m x 3.42m)                                                                                          | Storage                                             |                                                                    |
| <mark>Living Room</mark><br>15'1" x 10'10" (4.60m x 3.30m) | En-suite<br>6'7" x 8'4" (2.00m x 2.55m)<br>Bedroom 2<br>10'10" x 8'8" (3.30m x 2.65m) |                                                                                                     | En-suite<br>3'8" x 7'8" (1.11m x 2.33m)             |                                                                    |
| Dining Room<br>10'10" x 10'10" (3.30m x 3.30m)             |                                                                                       |                                                                                                     | Disclaimer                                          |                                                                    |
| Kitchen                                                    | Bathroom                                                                              |                                                                                                     |                                                     |                                                                    |
| 10'10" x 9'0" (3.30m x 2.75m)                              | Bedroom 3                                                                             |                                                                                                     |                                                     |                                                                    |
| On the first floor                                         | 8'4" x 11'3" (2.54m x 3.42m)                                                          |                                                                                                     |                                                     |                                                                    |
| Landing                                                    | On the third floor                                                                    |                                                                                                     |                                                     |                                                                    |
| Bigg Argg<br>Bigg Argg<br>Geogle                           |                                                                                       | <ul> <li>FOUR<br/>BEDROOMS</li> <li>GREAT<br/>LOCATION</li> <li>360<br/>VIRTUAL<br/>TOUR</li> </ul> | <ul> <li>GARAGE</li> <li>DINING<br/>AREA</li> </ul> | <ul> <li>SEMI-<br/>DETACHED</li> <li>THREE<br/>BATHROOM</li> </ul> |