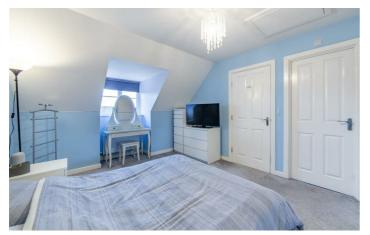

The top floor master bedroom features a window overlooking the front garden and an en-suite shower room, there are built in wardrobes for storage space. The landing also features a storage cupboard. On the first floor, bedroom two features a tiled en-suite. Bedrooms three and four have use of the family bathroom WC. To the front is a small garden with pathway access to the property and garage access which has a gate leading to the back garden, also to the rear is a large space which offers a range of lawned and paved areas with fenced boundaries.

| On the ground floor                                        | Storage                                                                               |                                                                                                     | Main Bedroom                                        |                                                                    |
|------------------------------------------------------------|---------------------------------------------------------------------------------------|-----------------------------------------------------------------------------------------------------|-----------------------------------------------------|--------------------------------------------------------------------|
| Hallway                                                    | Bedroom 1                                                                             |                                                                                                     | 12'4" x 11'5" (3.75m x 3.48m)                       |                                                                    |
| WC                                                         | 9'6" x 11'3" (2.90r                                                                   | m x 3.42m)                                                                                          | Storage                                             |                                                                    |
| <mark>Living Room</mark><br>15'1" x 10'10" (4.60m x 3.30m) | En-suite<br>6'7" x 8'4" (2.00m x 2.55m)<br>Bedroom 2<br>10'10" x 8'8" (3.30m x 2.65m) |                                                                                                     | En-suite<br>3'8" x 7'8" (1.11m x 2.33m)             |                                                                    |
| Dining Room<br>10'10" x 10'10" (3.30m x 3.30m)             |                                                                                       |                                                                                                     | Disclaimer                                          |                                                                    |
| Kitchen                                                    | Bathroom                                                                              |                                                                                                     |                                                     |                                                                    |
| 10'10" x 9'0" (3.30m x 2.75m)                              | Bedroom 3                                                                             |                                                                                                     |                                                     |                                                                    |
| On the first floor                                         | 8'4" x 11'3" (2.54m x 3.42m)                                                          |                                                                                                     |                                                     |                                                                    |
| Landing                                                    | On the third floor                                                                    |                                                                                                     |                                                     |                                                                    |
| Bigg Argg<br>Bigg Argg<br>Geogle                           |                                                                                       | <ul> <li>FOUR<br/>BEDROOMS</li> <li>GREAT<br/>LOCATION</li> <li>360<br/>VIRTUAL<br/>TOUR</li> </ul> | <ul> <li>GARAGE</li> <li>DINING<br/>AREA</li> </ul> | <ul> <li>SEMI-<br/>DETACHED</li> <li>THREE<br/>BATHROOM</li> </ul> |