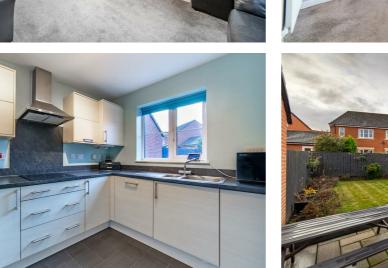

# 24 Akenshaw Drive Seaton Delaval, NE25 OFN <sup>°°</sup>вл з 💷 2 💻 в

This spacious property briefly comprises: entrance hall with a separate WC. There is a lounge with window to front and a dining room through the walk way with French doors leading to a large, spacious back garden, a kitchen space to the left of the dining room offers a range of wall and floor units with coordinated work surfaces with additional units.

| On the ground floor                                        | Storage                                                                               |                                                                                                     | Main Bedroom                                        |                                                                    |
|------------------------------------------------------------|---------------------------------------------------------------------------------------|-----------------------------------------------------------------------------------------------------|-----------------------------------------------------|--------------------------------------------------------------------|
| Hallway                                                    | Bedroom 1                                                                             |                                                                                                     | 12'4" x 11'5" (3.75m x 3.48m)                       |                                                                    |
| WC                                                         | 9'6" x 11'3" (2.90r                                                                   | m x 3.42m)                                                                                          | Storage                                             |                                                                    |
| <mark>Living Room</mark><br>15'1" x 10'10" (4.60m x 3.30m) | En-suite<br>6'7" x 8'4" (2.00m x 2.55m)<br>Bedroom 2<br>10'10" x 8'8" (3.30m x 2.65m) |                                                                                                     | En-suite<br>3'8" x 7'8" (1.11m x 2.33m)             |                                                                    |
| Dining Room<br>10'10" x 10'10" (3.30m x 3.30m)             |                                                                                       |                                                                                                     | Disclaimer                                          |                                                                    |
| Kitchen                                                    | Bathroom                                                                              |                                                                                                     |                                                     |                                                                    |
| 10'10" x 9'0" (3.30m x 2.75m)                              | Bedroom 3                                                                             |                                                                                                     |                                                     |                                                                    |
| On the first floor                                         | 8'4" x 11'3" (2.54m x 3.42m)                                                          |                                                                                                     |                                                     |                                                                    |
| Landing                                                    | On the third floor                                                                    |                                                                                                     |                                                     |                                                                    |
| Bigg Argg<br>Bigg Argg<br>Geogle                           |                                                                                       | <ul> <li>FOUR<br/>BEDROOMS</li> <li>GREAT<br/>LOCATION</li> <li>360<br/>VIRTUAL<br/>TOUR</li> </ul> | <ul> <li>GARAGE</li> <li>DINING<br/>AREA</li> </ul> | <ul> <li>SEMI-<br/>DETACHED</li> <li>THREE<br/>BATHROOM</li> </ul> |