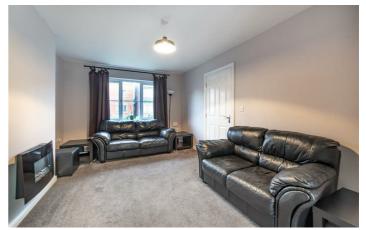

# 24 Akenshaw Drive Seaton Delaval, NE25 OFN <sup>°°</sup>вл з 💷 2 💻 в

This spacious property briefly comprises: entrance hall with a separate WC. There is a lounge with window to front and a dining room through the walk way with French doors leading to a large, spacious back garden, a kitchen space to the left of the dining room offers a range of wall and floor units with coordinated work surfaces with additional units.

| On the ground floor                                        | Storage                                                                               |                                                                                                     | Main Bedroom                                        |                                                                    |
|------------------------------------------------------------|---------------------------------------------------------------------------------------|-----------------------------------------------------------------------------------------------------|-----------------------------------------------------|--------------------------------------------------------------------|
| Hallway                                                    | Bedroom 1                                                                             |                                                                                                     | 12'4" x 11'5" (3.75m x 3.48m)                       |                                                                    |
| WC                                                         | 9'6" x 11'3" (2.90r                                                                   | m x 3.42m)                                                                                          | Storage                                             |                                                                    |
| <mark>Living Room</mark><br>15'1" x 10'10" (4.60m x 3.30m) | En-suite<br>6'7" x 8'4" (2.00m x 2.55m)<br>Bedroom 2<br>10'10" x 8'8" (3.30m x 2.65m) |                                                                                                     | En-suite<br>3'8" x 7'8" (1.11m x 2.33m)             |                                                                    |
| Dining Room<br>10'10" x 10'10" (3.30m x 3.30m)             |                                                                                       |                                                                                                     | Disclaimer                                          |                                                                    |
| Kitchen                                                    | Bathroom                                                                              |                                                                                                     |                                                     |                                                                    |
| 10'10" x 9'0" (3.30m x 2.75m)                              | Bedroom 3                                                                             |                                                                                                     |                                                     |                                                                    |
| On the first floor                                         | 8'4" x 11'3" (2.54m x 3.42m)                                                          |                                                                                                     |                                                     |                                                                    |
| Landing                                                    | On the third floor                                                                    |                                                                                                     |                                                     |                                                                    |
| Bigg Argg<br>Bigg Argg<br>Geogle                           |                                                                                       | <ul> <li>FOUR<br/>BEDROOMS</li> <li>GREAT<br/>LOCATION</li> <li>360<br/>VIRTUAL<br/>TOUR</li> </ul> | <ul> <li>GARAGE</li> <li>DINING<br/>AREA</li> </ul> | <ul> <li>SEMI-<br/>DETACHED</li> <li>THREE<br/>BATHROOM</li> </ul> |