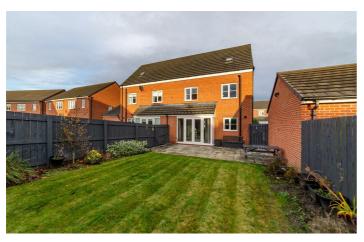

The top floor master bedroom features a window overlooking the front garden and an en-suite shower room, there are built in wardrobes for storage space. The landing also features a storage cupboard. On the first floor, bedroom two features a tiled en-suite. Bedrooms three and four have use of the family bathroom WC. To the front is a small garden with pathway access to the property and garage access which has a gate leading to the back garden, also to the rear is a large space which offers a range of lawned and paved areas with fenced boundaries.