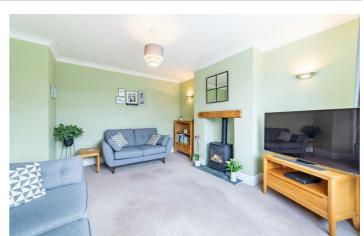

# **29 Berkeley Square** Newcastle Upon Tyne, NE3 2JB

The accommodation briefly comprises: bright entrance hallway leading to a spacious lounge with bay window at the front whilst to the rear is a kitchen diner leading to a downstairs WC and utility area. The kitchen is fitted with a range of wall and floor units with coordinated work surfaces, fitted appliances, space for formal and informal dining and access to the conservatory at the rear. The rear garden can be accessed through both the utility room and conservatory.

| ON THE GROUND FLOOR                                         | ON THE FIRST FLOOR                                    |
|-------------------------------------------------------------|-------------------------------------------------------|
| Hallway                                                     | Landing                                               |
| <mark>Lounge</mark><br>15'1" x 12'2" (4.60m x 3.71m)        | Bedroom<br>15'1" x 12'2" (4.60m x 3.71m)              |
| <mark>Kitchen/Diner</mark><br>11'9" x 20'7" (3.57m x 6.28m) | <mark>Bedroom</mark><br>10'5" x 12'2" (3.17m x 3.70m) |
| Conservatory<br>10'8" x 10'7" (3.26m x 3.23m)               | <mark>Bedroom</mark><br>8'9" x 8'2" (2.67m x 2.49m)   |
| WC                                                          | Bathroom                                              |
| Utility                                                     | 8'7" x 8'2" (2.64m x 2.49m )                          |
| 13'3" x 4'4" (4.05m x 1.32m)                                | Disclaimer                                            |