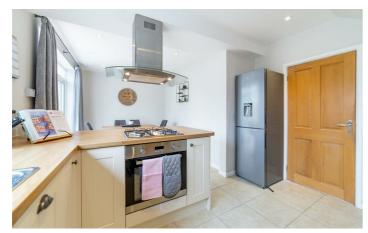

# **29 Berkeley Square** Newcastle Upon Tyne, NE3 2JB

The accommodation briefly comprises: bright entrance hallway leading to a spacious lounge with bay window at the front whilst to the rear is a kitchen diner leading to a downstairs WC and utility area. The kitchen is fitted with a range of wall and floor units with coordinated work surfaces, fitted appliances, space for formal and informal dining and access to the conservatory at the rear. The rear garden can be accessed through both the utility room and conservatory.

| ON THE GROUND FLOOR                                         | ON THE FIRST FLOOR                                    |
|-------------------------------------------------------------|-------------------------------------------------------|
| Hallway                                                     | Landing                                               |
| <mark>Lounge</mark><br>15'1" x 12'2" (4.60m x 3.71m)        | Bedroom<br>15'1" x 12'2" (4.60m x 3.71m)              |
| <mark>Kitchen/Diner</mark><br>11'9" x 20'7" (3.57m x 6.28m) | <mark>Bedroom</mark><br>10'5" x 12'2" (3.17m x 3.70m) |
| Conservatory<br>10'8" x 10'7" (3.26m x 3.23m)               | <mark>Bedroom</mark><br>8'9" x 8'2" (2.67m x 2.49m)   |
| WC                                                          | Bathroom                                              |
| Utility                                                     | 8'7" x 8'2" (2.64m x 2.49m )                          |
| 13'3" x 4'4" (4.05m x 1.32m)                                | Disclaimer                                            |