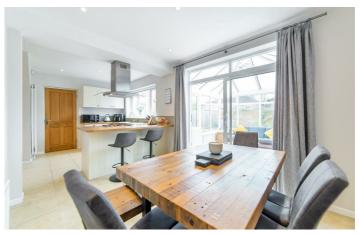

# **29 Berkeley Square** Newcastle Upon Tyne, NE3 2JB

The accommodation briefly comprises: bright entrance hallway leading to a spacious lounge with bay window at the front whilst to the rear is a kitchen diner leading to a downstairs WC and utility area. The kitchen is fitted with a range of wall and floor units with coordinated work surfaces, fitted appliances, space for formal and informal dining and access to the conservatory at the rear. The rear garden can be accessed through both the utility room and conservatory.

| ON THE GROUND FLOOR                                         | ON THE FIRST FLOOR                                    |
|-------------------------------------------------------------|-------------------------------------------------------|
| Hallway                                                     | Landing                                               |
| <mark>Lounge</mark><br>15'1" x 12'2" (4.60m x 3.71m)        | Bedroom<br>15'1" x 12'2" (4.60m x 3.71m)              |
| <mark>Kitchen/Diner</mark><br>11'9" x 20'7" (3.57m x 6.28m) | <mark>Bedroom</mark><br>10'5" x 12'2" (3.17m x 3.70m) |
| Conservatory<br>10'8" x 10'7" (3.26m x 3.23m)               | <mark>Bedroom</mark><br>8'9" x 8'2" (2.67m x 2.49m)   |
| WC                                                          | Bathroom                                              |
| Utility                                                     | 8'7" x 8'2" (2.64m x 2.49m )                          |
| 13'3" x 4'4" (4.05m x 1.32m)                                | Disclaimer                                            |