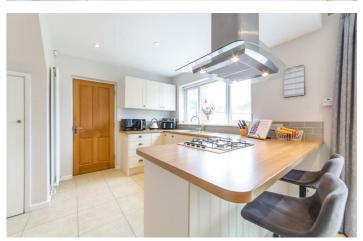

# **29 Berkeley Square** Newcastle Upon Tyne, NE3 2JB

The accommodation briefly comprises: bright entrance hallway leading to a spacious lounge with bay window at the front whilst to the rear is a kitchen diner leading to a downstairs WC and utility area. The kitchen is fitted with a range of wall and floor units with coordinated work surfaces, fitted appliances, space for formal and informal dining and access to the conservatory at the rear. The rear garden can be accessed through both the utility room and conservatory.

| ON THE GROUND FLOOR                                         | ON THE FIRST FLOOR                                    |
|-------------------------------------------------------------|-------------------------------------------------------|
| Hallway                                                     | Landing                                               |
| <mark>Lounge</mark><br>15'1" x 12'2" (4.60m x 3.71m)        | Bedroom<br>15'1" x 12'2" (4.60m x 3.71m)              |
| <mark>Kitchen/Diner</mark><br>11'9" x 20'7" (3.57m x 6.28m) | <mark>Bedroom</mark><br>10'5" x 12'2" (3.17m x 3.70m) |
| Conservatory<br>10'8" x 10'7" (3.26m x 3.23m)               | <mark>Bedroom</mark><br>8'9" x 8'2" (2.67m x 2.49m)   |
| WC                                                          | Bathroom                                              |
| Utility                                                     | 8'7" x 8'2" (2.64m x 2.49m )                          |
| 13'3" x 4'4" (4.05m x 1.32m)                                | Disclaimer                                            |