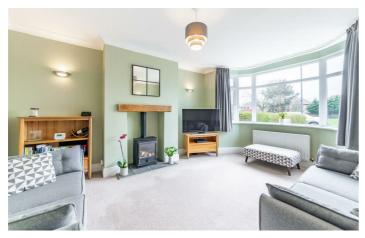

# **29 Berkeley Square** Newcastle Upon Tyne, NE3 2JB

The accommodation briefly comprises: bright entrance hallway leading to a spacious lounge with bay window at the front whilst to the rear is a kitchen diner leading to a downstairs WC and utility area. The kitchen is fitted with a range of wall and floor units with coordinated work surfaces, fitted appliances, space for formal and informal dining and access to the conservatory at the rear. The rear garden can be accessed through both the utility room and conservatory.