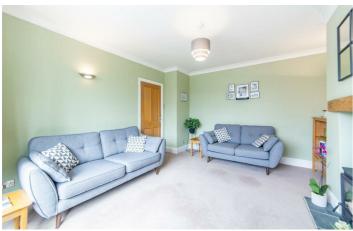

# **29 Berkeley Square** Newcastle Upon Tyne, NE3 2JB

The accommodation briefly comprises: bright entrance hallway leading to a spacious lounge with bay window at the front whilst to the rear is a kitchen diner leading to a downstairs WC and utility area. The kitchen is fitted with a range of wall and floor units with coordinated work surfaces, fitted appliances, space for formal and informal dining and access to the conservatory at the rear. The rear garden can be accessed through both the utility room and conservatory.

| ON THE GROUND FLOOR                                         | ON THE FIRST FLOOR                                    |
|-------------------------------------------------------------|-------------------------------------------------------|
| Hallway                                                     | Landing                                               |
| <mark>Lounge</mark><br>15'1" x 12'2" (4.60m x 3.71m)        | Bedroom<br>15'1" x 12'2" (4.60m x 3.71m)              |
| <mark>Kitchen/Diner</mark><br>11'9" x 20'7" (3.57m x 6.28m) | <mark>Bedroom</mark><br>10'5" x 12'2" (3.17m x 3.70m) |
| Conservatory<br>10'8" x 10'7" (3.26m x 3.23m)               | <mark>Bedroom</mark><br>8'9" x 8'2" (2.67m x 2.49m)   |
| WC                                                          | Bathroom                                              |
| Utility                                                     | 8'7" x 8'2" (2.64m x 2.49m )                          |
| 13'3" x 4'4" (4.05m x 1.32m)                                | Disclaimer                                            |