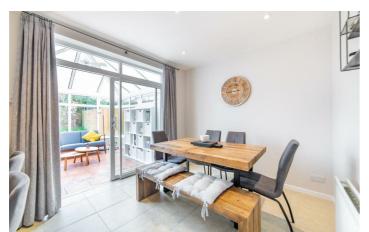

# **29 Berkeley Square** Newcastle Upon Tyne, NE3 2JB

The accommodation briefly comprises: bright entrance hallway leading to a spacious lounge with bay window at the front whilst to the rear is a kitchen diner leading to a downstairs WC and utility area. The kitchen is fitted with a range of wall and floor units with coordinated work surfaces, fitted appliances, space for formal and informal dining and access to the conservatory at the rear. The rear garden can be accessed through both the utility room and conservatory.

| ON THE GROUND FLOOR                                         | ON THE FIRST FLOOR                                    |
|-------------------------------------------------------------|-------------------------------------------------------|
| Hallway                                                     | Landing                                               |
| <mark>Lounge</mark><br>15'1" x 12'2" (4.60m x 3.71m)        | Bedroom<br>15'1" x 12'2" (4.60m x 3.71m)              |
| <mark>Kitchen/Diner</mark><br>11'9" x 20'7" (3.57m x 6.28m) | <mark>Bedroom</mark><br>10'5" x 12'2" (3.17m x 3.70m) |
| Conservatory<br>10'8" x 10'7" (3.26m x 3.23m)               | <mark>Bedroom</mark><br>8'9" x 8'2" (2.67m x 2.49m)   |
| WC                                                          | Bathroom                                              |
| Utility                                                     | 8'7" x 8'2" (2.64m x 2.49m )                          |
| 13'3" x 4'4" (4.05m x 1.32m)                                | Disclaimer                                            |