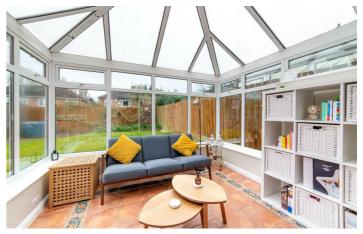

# **29 Berkeley Square** Newcastle Upon Tyne, NE3 2JB

The accommodation briefly comprises: bright entrance hallway leading to a spacious lounge with bay window at the front whilst to the rear is a kitchen diner leading to a downstairs WC and utility area. The kitchen is fitted with a range of wall and floor units with coordinated work surfaces, fitted appliances, space for formal and informal dining and access to the conservatory at the rear. The rear garden can be accessed through both the utility room and conservatory.

| ON THE GROUND FLOOR                                         | ON THE FIRST FLOOR                                    |
|-------------------------------------------------------------|-------------------------------------------------------|
| Hallway                                                     | Landing                                               |
| <mark>Lounge</mark><br>15'1" x 12'2" (4.60m x 3.71m)        | Bedroom<br>15'1" x 12'2" (4.60m x 3.71m)              |
| <mark>Kitchen/Diner</mark><br>11'9" x 20'7" (3.57m x 6.28m) | <mark>Bedroom</mark><br>10'5" x 12'2" (3.17m x 3.70m) |
| Conservatory<br>10'8" x 10'7" (3.26m x 3.23m)               | <mark>Bedroom</mark><br>8'9" x 8'2" (2.67m x 2.49m)   |
| WC                                                          | Bathroom                                              |
| Utility                                                     | 8'7" x 8'2" (2.64m x 2.49m )                          |
| 13'3" x 4'4" (4.05m x 1.32m)                                | Disclaimer                                            |