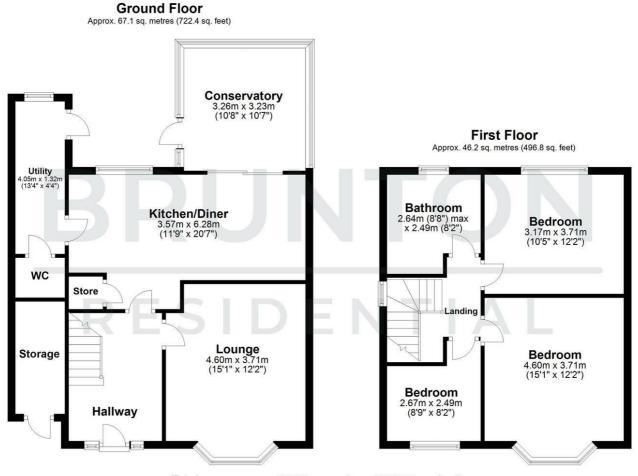

| ON THE GROUND FLOOR                                         | ON THE FIRST FLOOR                                    |
|-------------------------------------------------------------|-------------------------------------------------------|
| Hallway                                                     | Landing                                               |
| <mark>Lounge</mark><br>15'1" x 12'2" (4.60m x 3.71m)        | Bedroom<br>15'1" x 12'2" (4.60m x 3.71m)              |
| <mark>Kitchen/Diner</mark><br>11'9" x 20'7" (3.57m x 6.28m) | <mark>Bedroom</mark><br>10'5" x 12'2" (3.17m x 3.70m) |
| Conservatory<br>10'8" x 10'7" (3.26m x 3.23m)               | <mark>Bedroom</mark><br>8'9" x 8'2" (2.67m x 2.49m)   |
| WC                                                          | Bathroom                                              |
| Utility                                                     | 8'7" x 8'2" (2.64m x 2.49m )                          |
| 13'3" x 4'4" (4.05m x 1.32m)                                | Disclaimer                                            |

bruntonresidential.com

**Floor Plan** 

Total area: approx. 113.3 sq. metres (1219.2 sq. feet) All measurements are approximate and are for illustration only. Plan produced using PlanUp.

These particulars, whilst believed to be accurate are set out as a general outline only for guidance and do not constitute any part of an offer or contract. Intending purchasers should not rely on them as statements of representation of fact, but must satisfy themselves by inspection or otherwise as to their accuracy. No person in this firms employment has the authority to make or give any representation or warranty in respect of the property.