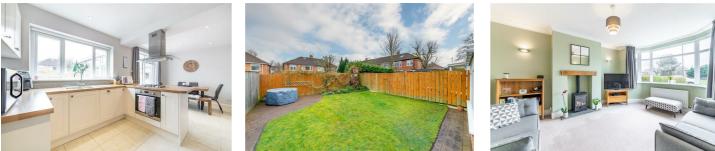

# **29 Berkeley Square** Newcastle Upon Tyne, NE3 2JB

The accommodation briefly comprises: bright entrance hallway leading to a spacious lounge with bay window at the front whilst to the rear is a kitchen diner leading to a downstairs WC and utility area. The kitchen is fitted with a range of wall and floor units with coordinated work surfaces, fitted appliances, space for formal and informal dining and access to the conservatory at the rear. The rear garden can be accessed through both the utility room and conservatory.

Externally, there is a low maintenance block paved driveway to the front offering off-street parking for two vehicles and pathway access to the property and storage area at the side of the home. To the rear is a garden laid to lawn with patio area and fenced boundaries.