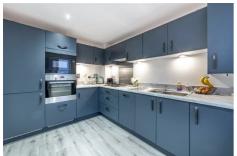

# **24 Bramble Way**

Great Park, NE13 9EX

Accommodation briefly comprises of; entrance hall with stairs to the first floor. A door leads into the kitchen which is fitted with a range of wall and base units with complimentary worktops, integrated oven and microwave along with 4 hob gas cooker and overhead extractor fan. Returning to the hallway, a conveniently located WC awaits, leading to the spacious lounge at the end of the corridor. This welcoming lounge extends its warmth to the outdoors through double doors that open to the garden.