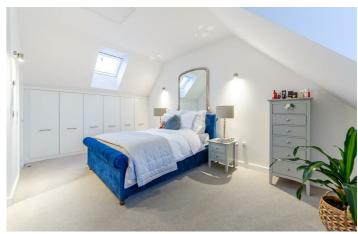

The first floor comprises of two double bedrooms one with a storage cupboard. A modern family bathroom fitted with bath, shower, wash hand basin and WC. Continuing upward, a staircase from the landing ascends to the second floor, where the master bedroom resides. This space is thoughtfully designed with built-in wardrobes along the eaves, maximizing every inch. An adjoining modern en-suite shower room completes the master suite, featuring a shower, WC, and wash hand basin.