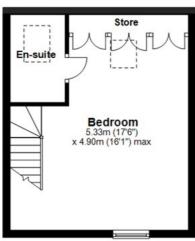

The first floor comprises of two double bedrooms one with a storage cupboard. A modern family bathroom fitted with bath, shower, wash hand basin and WC. Continuing upward, a staircase from the landing ascends to the second floor, where the master bedroom resides. This space is thoughtfully designed with built-in wardrobes along the eaves, maximizing every inch. An adjoining modern en-suite shower room completes the master suite, featuring a shower, WC, and wash hand basin.

17'6" x 16'1" (5.33m x 4.90m)

En-suite

Disclaimer

Landing