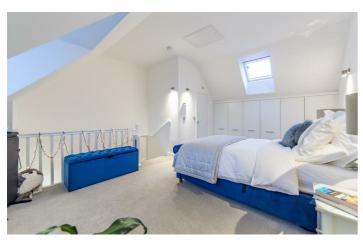

The first floor comprises of two double bedrooms one with a storage cupboard. A modern family bathroom fitted with bath, shower, wash hand basin and WC. Continuing upward, a staircase from the landing ascends to the second floor, where the master bedroom resides. This space is thoughtfully designed with built-in wardrobes along the eaves, maximizing every inch. An adjoining modern en-suite shower room completes the master suite, featuring a shower, WC, and wash hand basin.