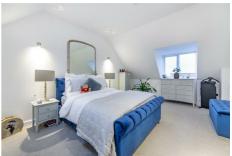

The first floor comprises of two double bedrooms one with a storage cupboard. A modern family bathroom fitted with bath, shower, wash hand basin and WC. Continuing upward, a staircase from the landing ascends to the second floor, where the master bedroom resides. This space is thoughtfully designed with built-in wardrobes along the eaves, maximizing every inch. An adjoining modern en-suite shower room completes the master suite, featuring a shower, WC, and wash hand basin.

#### **Bedroom**

10'2" x 16'8" (3.10m x 5.07m)

- THREE BEDROOM
- LARGE MAIN BEDROOM
- COUNCIL TAX BAND
- SEMI-DETACHED
- MODERNKITCHEN
- PARKING
   FOR TWO
   CARS

bruntonresidential.com