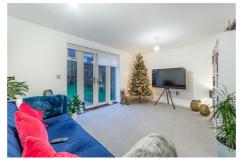

# **24 Bramble Way**

Great Park, NE13 9EX

Accommodation briefly comprises of; entrance hall with stairs to the first floor. A door leads into the kitchen which is fitted with a range of wall and base units with complimentary worktops, integrated oven and microwave along with 4 hob gas cooker and overhead extractor fan. Returning to the hallway, a conveniently located WC awaits, leading to the spacious lounge at the end of the corridor. This welcoming lounge extends its warmth to the outdoors through double doors that open to the garden.

Lounge

12'5" x 16'8" (3.79m x 5.07m)

ON THE FIRST FLOOR

Bedroom

9'9" x 8'6" (2.98m x 2.60m)

Bathroom

ON THE SECOND FLOOR

Bedroom