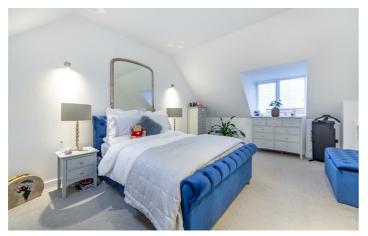

The first floor comprises of two double bedrooms one with a storage cupboard. A modern family bathroom fitted with bath, shower, wash hand basin and WC. Continuing upward, a staircase from the landing ascends to the second floor, where the master bedroom resides. This space is thoughtfully designed with built-in wardrobes along the eaves, maximizing every inch. An adjoining modern en-suite shower room completes the master suite, featuring a shower, WC, and wash hand basin.

#### **Bedroom**

10'2" x 16'8" (3.10m x 5.07m)

- THREE BEDROOM
- LARGE MAIN BEDROOM
- COUNCIL TAX BAND
- SEMI-DETACHED
- MODERNKITCHEN
- PARKING
   FOR TWO
   CARS

bruntonresidential.com