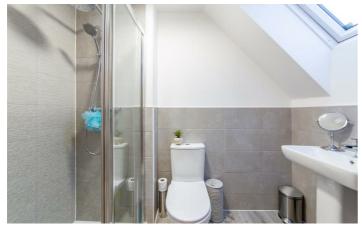

The first floor comprises of two double bedrooms one with a storage cupboard. A modern family bathroom fitted with bath, shower, wash hand basin and WC. Continuing upward, a staircase from the landing ascends to the second floor, where the master bedroom resides. This space is thoughtfully designed with built-in wardrobes along the eaves, maximizing every inch. An adjoining modern en-suite shower room completes the master suite, featuring a shower, WC, and wash hand basin.