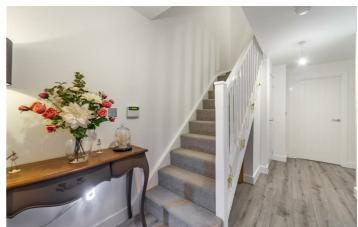

# **24 Bramble Way**

Great Park, NE13 9EX

Accommodation briefly comprises of; entrance hall with stairs to the first floor. A door leads into the kitchen which is fitted with a range of wall and base units with complimentary worktops, integrated oven and microwave along with 4 hob gas cooker and overhead extractor fan. Returning to the hallway, a conveniently located WC awaits, leading to the spacious lounge at the end of the corridor. This welcoming lounge extends its warmth to the outdoors through double doors that open to the garden.