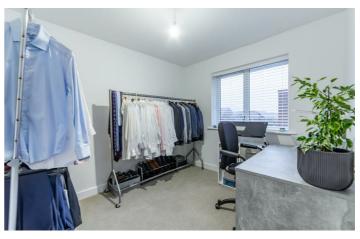

The first floor comprises of two double bedrooms one with a storage cupboard. A modern family bathroom fitted with bath, shower, wash hand basin and WC. Continuing upward, a staircase from the landing ascends to the second floor, where the master bedroom resides. This space is thoughtfully designed with built-in wardrobes along the eaves, maximizing every inch. An adjoining modern en-suite shower room completes the master suite, featuring a shower, WC, and wash hand basin.

#### **Bedroom**

10'2" x 16'8" (3.10m x 5.07m)

- THREE BEDROOM
- LARGE MAIN BEDROOM
- COUNCIL TAX BAND
- SEMI-DETACHED
- MODERNKITCHEN
- PARKING
   FOR TWO
   CARS

bruntonresidential.com