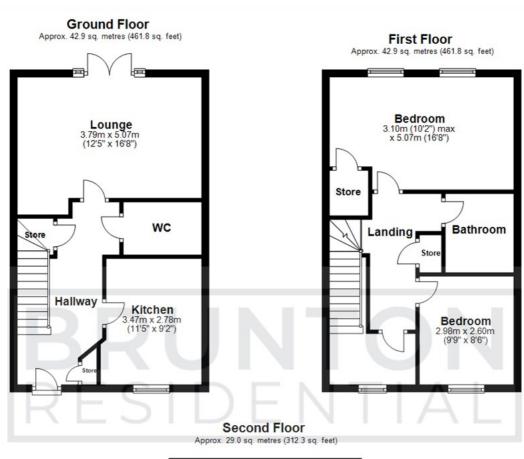

Externally, the house boasts a rear garden and convenient parking for two cars. Discover your new home where elegance meets functionality.

ON THE GROUND FLOOR

Hallway

WC

Kitchen

11'5" x 9'1" (3.47m x 2.78m)

Lounge

12'5" x 16'8" (3.79m x 5.07m)

ON THE FIRST FLOOR

Bedroom

9'9" x 8'6" (2.98m x 2.60m)

Bathroom

ON THE SECOND FLOOR

Bedroom

17'6" x 16'1" (5.33m x 4.90m)

En-suite

Disclaimer

Landing

#### **Bedroom**

10'2" x 16'8" (3.10m x 5.07m)

- THREE BEDROOM
- LARGE MAIN BEDROOM
- COUNCIL TAX BAND
- SEMI-DETACHED
- MODERNKITCHEN
- PARKING
   FOR TWO
   CARS

bruntonresidential.com

#### Floor Plan

All measurements are approximate and are for illustration only. Plan produced using PlanUp.

These particulars, whilst believed to be accurate are set out as a general outline only for guidance and do not constitute any part of an offer or contract. Intending purchasers should not rely on them as statements of representation of fact, but must satisfy themselves by inspection or otherwise as to their accuracy. No person in this firms employment has the authority to make or give any representation or warranty in respect of the property.