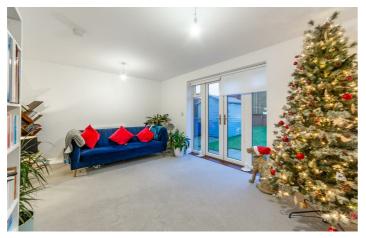

# **24 Bramble Way**

Great Park, NE13 9EX

Accommodation briefly comprises of; entrance hall with stairs to the first floor. A door leads into the kitchen which is fitted with a range of wall and base units with complimentary worktops, integrated oven and microwave along with 4 hob gas cooker and overhead extractor fan. Returning to the hallway, a conveniently located WC awaits, leading to the spacious lounge at the end of the corridor. This welcoming lounge extends its warmth to the outdoors through double doors that open to the garden.

Lounge

12'5" x 16'8" (3.79m x 5.07m)

ON THE FIRST FLOOR

Bedroom

9'9" x 8'6" (2.98m x 2.60m)

Bathroom

ON THE SECOND FLOOR

Bedroom