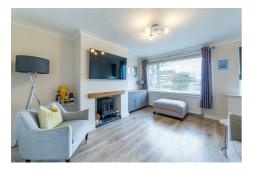

### Kingston Park Newcastle Upon Tyne, NE3 2XZ

Accommodation briefly comprises; entrance hallway with a double door to a large lounge, the lounge has a large window to the front and a door to the rear leading to the kitchen. The full width open plan kitchen/dining room has a range of wall and floor units with coordinated work surfaces and space for formal dining with windows and French doors to rear garden. The first floor consists of two well-sized bedrooms large enough for double beds and both have fitted wardrobes whilst the third bedroom would make an excellent home office or nursery. A fully-tiled bathroom rounds off the internal accommodation with WC, basin and shower over bath.

#### Lounge

14'0" x 12'6" (4.27m x 3.80m)