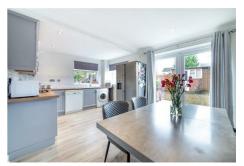

### Kingston Park Newcastle Upon Tyne, NE3 2XZ

Accommodation briefly comprises; entrance hallway with a double door to a large lounge, the lounge has a large window to the front and a door to the rear leading to the kitchen. The full width open plan kitchen/dining room has a range of wall and floor units with coordinated work surfaces and space for formal dining with windows and French doors to rear garden. The first floor consists of two well-sized bedrooms large enough for double beds and both have fitted wardrobes whilst the third bedroom would make an excellent home office or nursery. A fully-tiled bathroom rounds off the internal accommodation with WC, basin and shower over bath.

#### Kitchen/Diner

10'6" x 15'8" (3.20m x 4.78m)