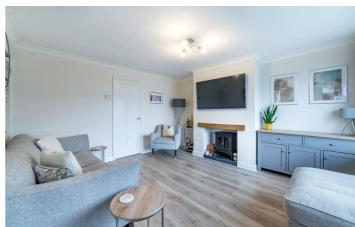

### Kingston Park Newcastle Upon Tyne, NE3 2XZ

Accommodation briefly comprises; entrance hallway with a double door to a large lounge, the lounge has a large window to the front and a door to the rear leading to the kitchen. The full width open plan kitchen/dining room has a range of wall and floor units with coordinated work surfaces and space for formal dining with windows and French doors to rear garden. The first floor consists of two well-sized bedrooms large enough for double beds and both have fitted wardrobes whilst the third bedroom would make an excellent home office or nursery. A fully-tiled bathroom rounds off the internal accommodation with WC, basin and shower over bath.

#### Lounge

14'0" x 12'6" (4.27m x 3.80m)