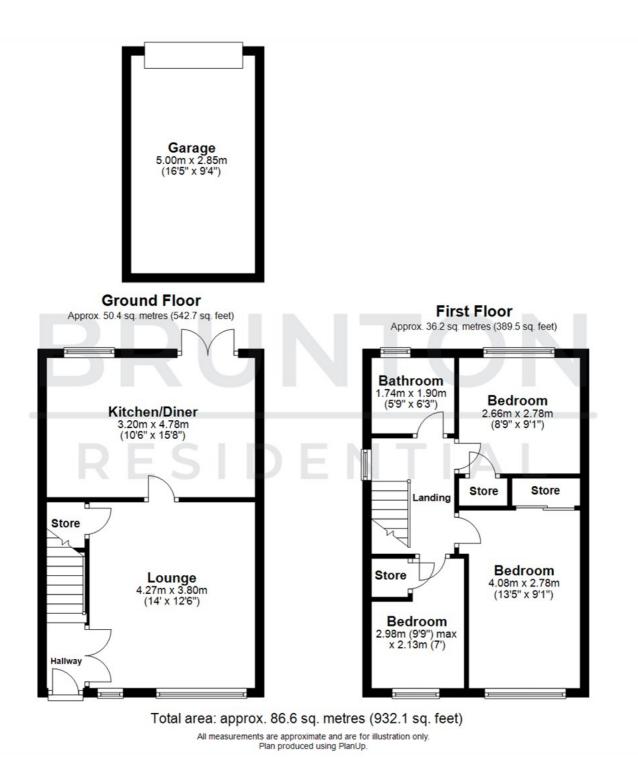

#### Lounge

14'0" x 12'6" (4.27m x 3.80m)

#### Kitchen/Diner

10'6" x 15'8" (3.20m x 4.78m)

#### Garage

16'4" x 9'4" (5.00m x 2.85m)

### Bedroom

13'5" x 9'1" (4.08m x 2.78m)

#### Bedroom

8'9" x 9'1" (2.66m x 2.78m)

#### Bedroom

9'9" x 7'0" (2.98m x 2.13m)

#### Bathroom

5'8" x 6'2" (1.74m x 1.90m)

#### Floor Plan

These particulars, whilst believed to be accurate are set out as a general outline only for guidance and do not constitute any part of an offer or contract. Intending purchasers should not rely on them as statements of representation of fact, but must satisfy themselves by inspection or otherwise as to their accuracy. No person in this firms employment has the authority to make or give any representation or warranty in respect of the property.