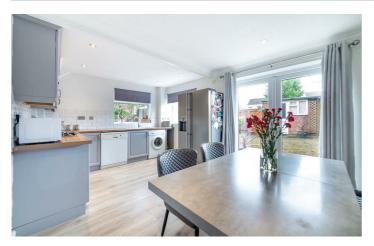

### Kingston Park Newcastle Upon Tyne, NE3 2XZ

Accommodation briefly comprises; entrance hallway with a double door to a large lounge, the lounge has a large window to the front and a door to the rear leading to the kitchen. The full width open plan kitchen/dining room has a range of wall and floor units with coordinated work surfaces and space for formal dining with windows and French doors to rear garden. The first floor consists of two well-sized bedrooms large enough for double beds and both have fitted wardrobes whilst the third bedroom would make an excellent home office or nursery. A fully-tiled bathroom rounds off the internal accommodation with WC, basin and shower over bath.

#### Kitchen/Diner

10'6" x 15'8" (3.20m x 4.78m)