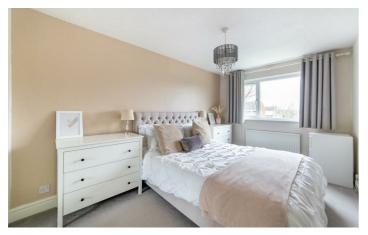

### Kingston Park Newcastle Upon Tyne, NE3 2XZ

Accommodation briefly comprises; entrance hallway with a double door to a large lounge, the lounge has a large window to the front and a door to the rear leading to the kitchen. The full width open plan kitchen/dining room has a range of wall and floor units with coordinated work surfaces and space for formal dining with windows and French doors to rear garden. The first floor consists of two well-sized bedrooms large enough for double beds and both have fitted wardrobes whilst the third bedroom would make an excellent home office or nursery. A fully-tiled bathroom rounds off the internal accommodation with WC, basin and shower over bath.

### Bedroom

13'5" x 9'1" (4.08m x 2.78m)