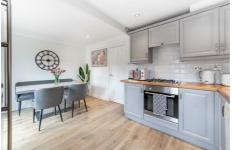

### Kingston Park Newcastle Upon Tyne, NE3 2XZ

Accommodation briefly comprises; entrance hallway with a double door to a large lounge, the lounge has a large window to the front and a door to the rear leading to the kitchen. The full width open plan kitchen/dining room has a range of wall and floor units with coordinated work surfaces and space for formal dining with windows and French doors to rear garden. The first floor consists of two well-sized bedrooms large enough for double beds and both have fitted wardrobes whilst the third bedroom would make an excellent home office or nursery. A fully-tiled bathroom rounds off the internal accommodation with WC, basin and shower over bath.

#### Kitchen/Diner

10'6" x 15'8" (3.20m x 4.78m)