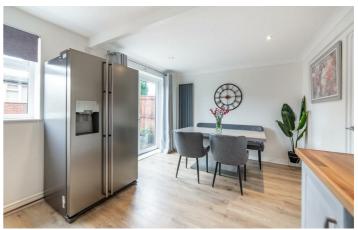

### Kingston Park Newcastle Upon Tyne, NE3 2XZ

Accommodation briefly comprises; entrance hallway with a double door to a large lounge, the lounge has a large window to the front and a door to the rear leading to the kitchen. The full width open plan kitchen/dining room has a range of wall and floor units with coordinated work surfaces and space for formal dining with windows and French doors to rear garden. The first floor consists of two well-sized bedrooms large enough for double beds and both have fitted wardrobes whilst the third bedroom would make an excellent home office or nursery. A fully-tiled bathroom rounds off the internal accommodation with WC, basin and shower over bath.

#### Kitchen/Diner

10'6" x 15'8" (3.20m x 4.78m)