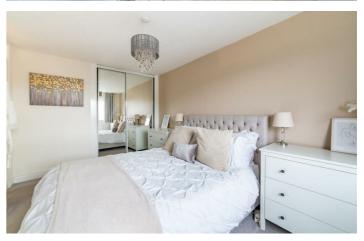

### Kingston Park Newcastle Upon Tyne, NE3 2XZ

Accommodation briefly comprises; entrance hallway with a double door to a large lounge, the lounge has a large window to the front and a door to the rear leading to the kitchen. The full width open plan kitchen/dining room has a range of wall and floor units with coordinated work surfaces and space for formal dining with windows and French doors to rear garden. The first floor consists of two well-sized bedrooms large enough for double beds and both have fitted wardrobes whilst the third bedroom would make an excellent home office or nursery. A fully-tiled bathroom rounds off the internal accommodation with WC, basin and shower over bath.

#### Bedroom

8'9" x 9'1" (2.66m x 2.78m)