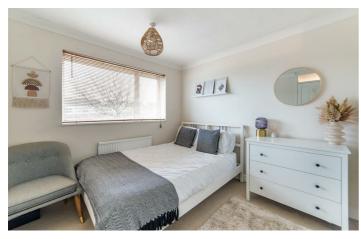

### Kingston Park Newcastle Upon Tyne, NE3 2XZ

Accommodation briefly comprises; entrance hallway with a double door to a large lounge, the lounge has a large window to the front and a door to the rear leading to the kitchen. The full width open plan kitchen/dining room has a range of wall and floor units with coordinated work surfaces and space for formal dining with windows and French doors to rear garden. The first floor consists of two well-sized bedrooms large enough for double beds and both have fitted wardrobes whilst the third bedroom would make an excellent home office or nursery. A fully-tiled bathroom rounds off the internal accommodation with WC, basin and shower over bath.

#### Bedroom

9'9" x 7'0" (2.98m x 2.13m)