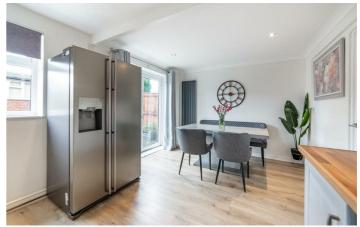

## **41 Huntingdon Close** Kingston Park Newcastle Upon Tyne, NE3 2XZ

Accommodation briefly comprises; entrance hallway with a double door to a large lounge, the lounge has a large window to the front and a door to the rear leading to the kitchen. The full width open plan kitchen/dining room has a range of wall and floor units with coordinated work surfaces and space for formal dining with windows and French doors to rear garden. The first floor consists of two well-sized bedrooms large enough for double beds and both have fitted wardrobes whilst the third bedroom would make an excellent home office or nursery. A fully-tiled bathroom rounds off the internal accommodation with WC, basin and shower over bath.