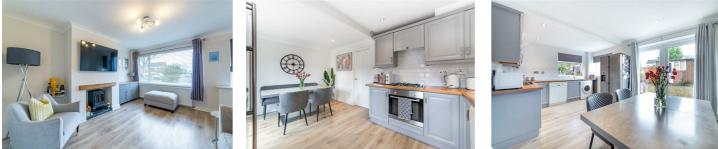

## **41 Huntingdon Close** Kingston Park Newcastle Upon Tyne, NE3 2XZ

Accommodation briefly comprises; entrance hallway with a double door to a large lounge, the lounge has a large window to the front and a door to the rear leading to the kitchen. The full width open plan kitchen/dining room has a range of wall and floor units with coordinated work surfaces and space for formal dining with windows and French doors to rear garden. The first floor consists of two well-sized bedrooms large enough for double beds and both have fitted wardrobes whilst the third bedroom would make an excellent home office or nursery. A fully-tiled bathroom rounds off the internal accommodation with WC, basin and shower over bath.