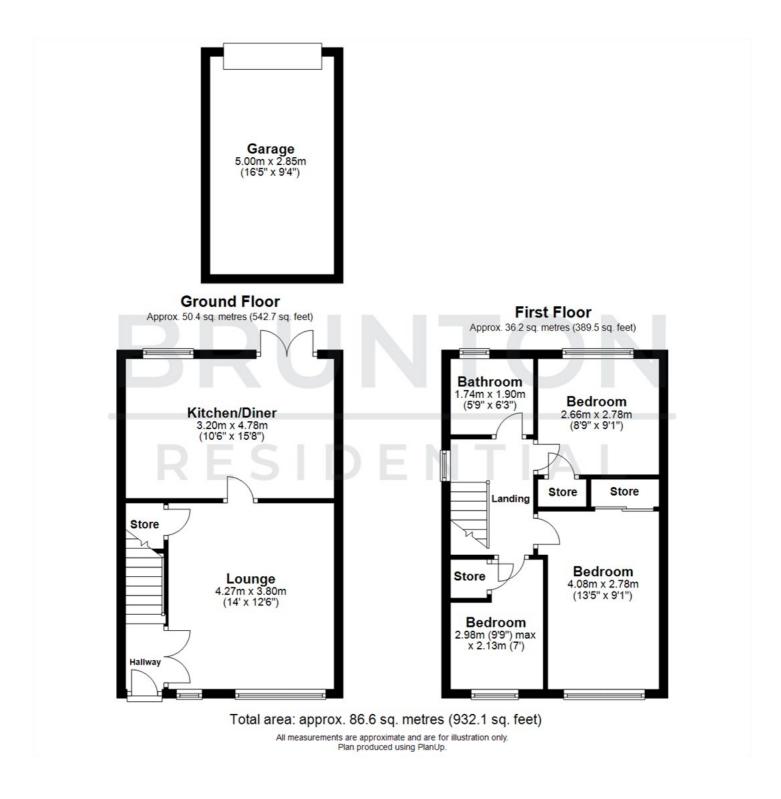

| ON THE GROUND FLOOR                                         | Bedroom                                             |
|-------------------------------------------------------------|-----------------------------------------------------|
| Hallway                                                     | 13'5" x 9'1" (4.08m x 2.78m)                        |
| Lounge<br>14'0" x 12'6" (4.27m x 3.80m)                     | <mark>Bedroom</mark><br>8'9" x 9'1" (2.66m x 2.78m) |
| <mark>Kitchen/Diner</mark><br>10'6" x 15'8" (3.20m x 4.78m) | <mark>Bedroom</mark><br>9'9" x 7'0" (2.98m x 2.13m) |
| <mark>Garage</mark><br>16'4" x 9'4" (5.00m x 2.85m)         | Bathroom<br>5'8" x 6'2" (1.74m x 1.90m)             |
|                                                             | Disclaimer                                          |

#### ON THE FIRST FLOOR

#### Landing

- POPULAR GREAT LOCATION CONDITION
- THREE SEMI-**BEDROOMS** DETACHED
- CLOSE TO A1 GARAGE & **OFF-STREET** & LOCAL PARKING **AMENITIES**
- EXCELLENT **FIRST TIME** BUY
- FRONT & RFAR GARDENS

#### **Floor Plan**

These particulars, whilst believed to be accurate are set out as a general outline only for guidance and do not constitute any part of an offer or contract. Intending purchasers should not rely on them as statements of representation of fact, but must satisfy themselves by inspection or otherwise as to their accuracy. No person in this firms employment has the authority to make or give any representation or warranty in respect of the property.