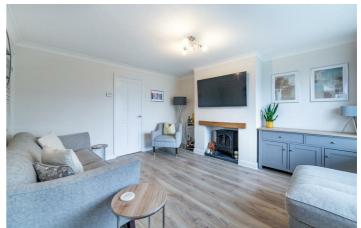

## **41 Huntingdon Close** Kingston Park Newcastle Upon Tyne, NE3 2XZ

Accommodation briefly comprises; entrance hallway with a double door to a large lounge, the lounge has a large window to the front and a door to the rear leading to the kitchen. The full width open plan kitchen/dining room has a range of wall and floor units with coordinated work surfaces and space for formal dining with windows and French doors to rear garden. The first floor consists of two well-sized bedrooms large enough for double beds and both have fitted wardrobes whilst the third bedroom would make an excellent home office or nursery. A fully-tiled bathroom rounds off the internal accommodation with WC, basin and shower over bath.