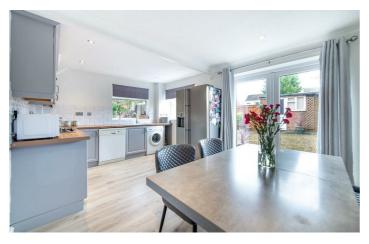

## **41 Huntingdon Close** Kingston Park Newcastle Upon Tyne, NE3 2XZ

Accommodation briefly comprises; entrance hallway with a double door to a large lounge, the lounge has a large window to the front and a door to the rear leading to the kitchen. The full width open plan kitchen/dining room has a range of wall and floor units with coordinated work surfaces and space for formal dining with windows and French doors to rear garden. The first floor consists of two well-sized bedrooms large enough for double beds and both have fitted wardrobes whilst the third bedroom would make an excellent home office or nursery. A fully-tiled bathroom rounds off the internal accommodation with WC, basin and shower over bath.