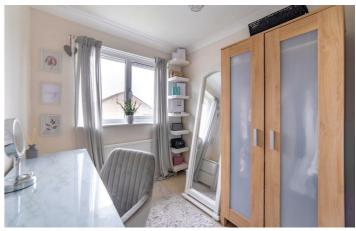

## **41 Huntingdon Close** Kingston Park Newcastle Upon Tyne, NE3 2XZ

Accommodation briefly comprises; entrance hallway with a double door to a large lounge, the lounge has a large window to the front and a door to the rear leading to the kitchen. The full width open plan kitchen/dining room has a range of wall and floor units with coordinated work surfaces and space for formal dining with windows and French doors to rear garden. The first floor consists of two well-sized bedrooms large enough for double beds and both have fitted wardrobes whilst the third bedroom would make an excellent home office or nursery. A fully-tiled bathroom rounds off the internal accommodation with WC, basin and shower over bath.