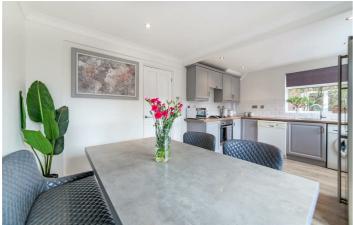

## **41 Huntingdon Close** Kingston Park Newcastle Upon Tyne, NE3 2XZ

Accommodation briefly comprises; entrance hallway with a double door to a large lounge, the lounge has a large window to the front and a door to the rear leading to the kitchen. The full width open plan kitchen/dining room has a range of wall and floor units with coordinated work surfaces and space for formal dining with windows and French doors to rear garden. The first floor consists of two well-sized bedrooms large enough for double beds and both have fitted wardrobes whilst the third bedroom would make an excellent home office or nursery. A fully-tiled bathroom rounds off the internal accommodation with WC, basin and shower over bath.