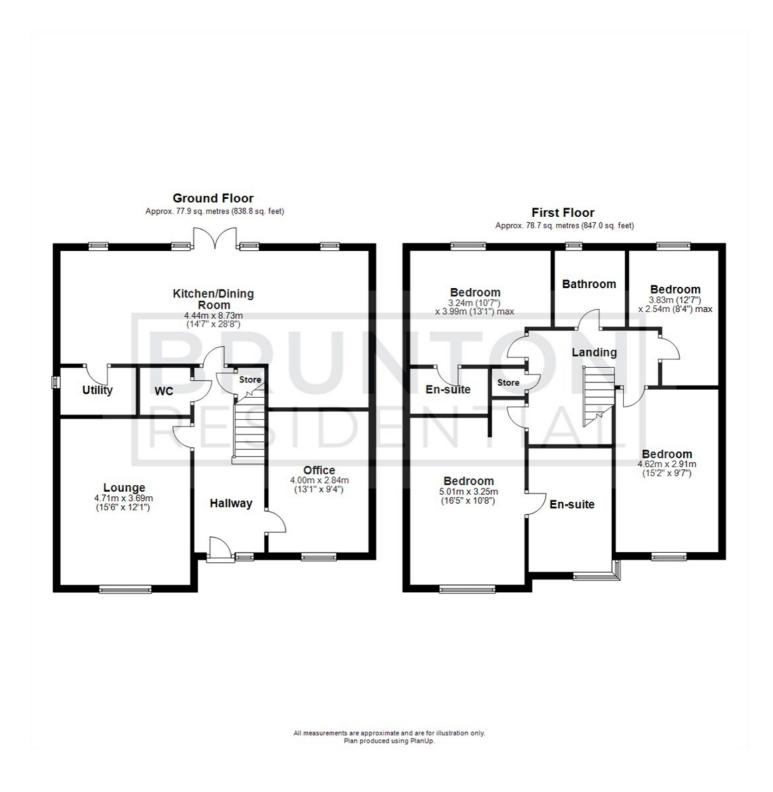

| ON THE GROUND FLOOR           | Landing                                                                                                                                                                                                                                                                                                                                                                                                                                                                                                                                                                                                                                                                                                                                                                                                                                                                                                                                                                                                                                                                                                                                                                                                                                                                                                                                                                                                                                                                                                                                                                                                                                                                                                                                                                                                                                                                                                                                                                                                                                                                                                                                                                                                                                                                                                                                                                                                                                                                                                                                                                                                                                                                                                                                                                 | Bathroom   |
|-------------------------------|-------------------------------------------------------------------------------------------------------------------------------------------------------------------------------------------------------------------------------------------------------------------------------------------------------------------------------------------------------------------------------------------------------------------------------------------------------------------------------------------------------------------------------------------------------------------------------------------------------------------------------------------------------------------------------------------------------------------------------------------------------------------------------------------------------------------------------------------------------------------------------------------------------------------------------------------------------------------------------------------------------------------------------------------------------------------------------------------------------------------------------------------------------------------------------------------------------------------------------------------------------------------------------------------------------------------------------------------------------------------------------------------------------------------------------------------------------------------------------------------------------------------------------------------------------------------------------------------------------------------------------------------------------------------------------------------------------------------------------------------------------------------------------------------------------------------------------------------------------------------------------------------------------------------------------------------------------------------------------------------------------------------------------------------------------------------------------------------------------------------------------------------------------------------------------------------------------------------------------------------------------------------------------------------------------------------------------------------------------------------------------------------------------------------------------------------------------------------------------------------------------------------------------------------------------------------------------------------------------------------------------------------------------------------------------------------------------------------------------------------------------------------------|------------|
| Hallway                       | Bedroom                                                                                                                                                                                                                                                                                                                                                                                                                                                                                                                                                                                                                                                                                                                                                                                                                                                                                                                                                                                                                                                                                                                                                                                                                                                                                                                                                                                                                                                                                                                                                                                                                                                                                                                                                                                                                                                                                                                                                                                                                                                                                                                                                                                                                                                                                                                                                                                                                                                                                                                                                                                                                                                                                                                                                                 | Disclaimer |
| WC                            | 16'5" x 10'8" (5.01m x 3.25m)                                                                                                                                                                                                                                                                                                                                                                                                                                                                                                                                                                                                                                                                                                                                                                                                                                                                                                                                                                                                                                                                                                                                                                                                                                                                                                                                                                                                                                                                                                                                                                                                                                                                                                                                                                                                                                                                                                                                                                                                                                                                                                                                                                                                                                                                                                                                                                                                                                                                                                                                                                                                                                                                                                                                           |            |
| Lounge                        | En-suite                                                                                                                                                                                                                                                                                                                                                                                                                                                                                                                                                                                                                                                                                                                                                                                                                                                                                                                                                                                                                                                                                                                                                                                                                                                                                                                                                                                                                                                                                                                                                                                                                                                                                                                                                                                                                                                                                                                                                                                                                                                                                                                                                                                                                                                                                                                                                                                                                                                                                                                                                                                                                                                                                                                                                                |            |
| 15'5" x 12'1" (4.71m x 3.69m) | Bedroom                                                                                                                                                                                                                                                                                                                                                                                                                                                                                                                                                                                                                                                                                                                                                                                                                                                                                                                                                                                                                                                                                                                                                                                                                                                                                                                                                                                                                                                                                                                                                                                                                                                                                                                                                                                                                                                                                                                                                                                                                                                                                                                                                                                                                                                                                                                                                                                                                                                                                                                                                                                                                                                                                                                                                                 |            |
| Office                        | 10'8" x 13'1" (3.24m x 3.99m)                                                                                                                                                                                                                                                                                                                                                                                                                                                                                                                                                                                                                                                                                                                                                                                                                                                                                                                                                                                                                                                                                                                                                                                                                                                                                                                                                                                                                                                                                                                                                                                                                                                                                                                                                                                                                                                                                                                                                                                                                                                                                                                                                                                                                                                                                                                                                                                                                                                                                                                                                                                                                                                                                                                                           |            |
| 13'1" x 9'4" (4.00m x 2.84m)  | En-suite                                                                                                                                                                                                                                                                                                                                                                                                                                                                                                                                                                                                                                                                                                                                                                                                                                                                                                                                                                                                                                                                                                                                                                                                                                                                                                                                                                                                                                                                                                                                                                                                                                                                                                                                                                                                                                                                                                                                                                                                                                                                                                                                                                                                                                                                                                                                                                                                                                                                                                                                                                                                                                                                                                                                                                |            |
| Kitchen/Dining Room           | Bedroom                                                                                                                                                                                                                                                                                                                                                                                                                                                                                                                                                                                                                                                                                                                                                                                                                                                                                                                                                                                                                                                                                                                                                                                                                                                                                                                                                                                                                                                                                                                                                                                                                                                                                                                                                                                                                                                                                                                                                                                                                                                                                                                                                                                                                                                                                                                                                                                                                                                                                                                                                                                                                                                                                                                                                                 |            |
| 14'7" x 28'8" (4.44m x 8.73m) | 15'2" x 9'7" (4.62m x 2.91m)                                                                                                                                                                                                                                                                                                                                                                                                                                                                                                                                                                                                                                                                                                                                                                                                                                                                                                                                                                                                                                                                                                                                                                                                                                                                                                                                                                                                                                                                                                                                                                                                                                                                                                                                                                                                                                                                                                                                                                                                                                                                                                                                                                                                                                                                                                                                                                                                                                                                                                                                                                                                                                                                                                                                            |            |
| Utility                       | $\frac{\text{Bedroom}}{12^{17}} \times \frac{9^{1}}{12} = \frac{12^{17}}{12^{17}} \times \frac{9^{1}}{12^{17}} = \frac{12^{17}}{12^{17}} \times \frac{9^{1}}{12^{17}} = \frac{12^{17}}{12^{17}} \times \frac{9^{17}}{12^{17}} = \frac{12^{17}}{12^{17}} = \frac{12^{17}}{12^{17}} \times \frac{9^{17}}{12^{17}} = 12^{$ |            |
| ON THE FIRST FLOOR            | 12'7" x 8'4" (3.83m x 2.54m)                                                                                                                                                                                                                                                                                                                                                                                                                                                                                                                                                                                                                                                                                                                                                                                                                                                                                                                                                                                                                                                                                                                                                                                                                                                                                                                                                                                                                                                                                                                                                                                                                                                                                                                                                                                                                                                                                                                                                                                                                                                                                                                                                                                                                                                                                                                                                                                                                                                                                                                                                                                                                                                                                                                                            |            |

#### **Floor Plan**

These particulars, whilst believed to be accurate are set out as a general outline only for guidance and do not constitute any part of an offer or contract. Intending purchasers should not rely on them as statements of representation of fact, but must satisfy themselves by inspection or otherwise as to their accuracy. No person in this firms employment has the authority to make or give any representation or warranty in respect of the property.