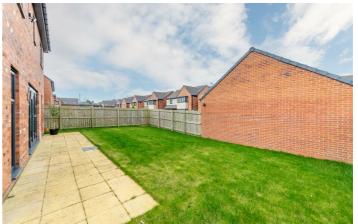

Externally there are gardens to the front with pathway access to the property, a double driveway provides off street parking for multiple cars & garage access. There is a lawned garden with a paved area to the rear with fenced boundaries and gated access. It should be noted that this property is situated in quiet courtyard, its location is right to the end of a cul-de-sac meaning no passing traffic.