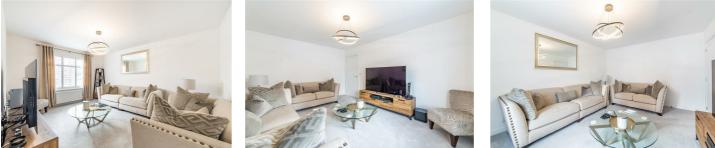

# **13 Bevan Court** Hepscott Park Stannington, NE61 6FH

Accommodation briefly comprises of; entrance hallway with storage cupboard, a WC and a staircase leading to the first floor. The hallway runs through the center of the home and has a lounge with a window to front to one side while a smaller snug/home office is positioned to the other side. A stylish kitchen/diner runs the width of the property. The kitchen area offers a range of wall and floor units with coordinated Silestone worktops, fitted appliances and a stylish centre island with inset hob. To the side of the kitchen is a lounge area which could be used as larger formal dining space if required, double doors and windows overlook the rear gardens. There is also a fitted utility accessed from the kitchen.