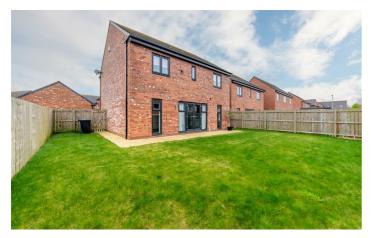

Externally there are gardens to the front with pathway access to the property, a double driveway provides off street parking for multiple cars & garage access. There is a lawned garden with a paved area to the rear with fenced boundaries and gated access. It should be noted that this property is situated in quiet courtyard, its location is right to the end of a cul-de-sac meaning no passing traffic.