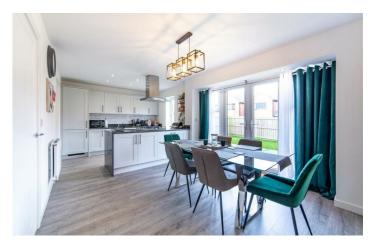

# **13 Bevan Court** Hepscott Park Stannington, NE61 6FH

Accommodation briefly comprises of; entrance hallway with storage cupboard, a WC and a staircase leading to the first floor. The hallway runs through the center of the home and has a lounge with a window to front to one side while a smaller snug/home office is positioned to the other side. A stylish kitchen/diner runs the width of the property. The kitchen area offers a range of wall and floor units with coordinated Silestone worktops, fitted appliances and a stylish centre island with inset hob. To the side of the kitchen is a lounge area which could be used as larger formal dining space if required, double doors and windows overlook the rear gardens. There is also a fitted utility accessed from the kitchen.