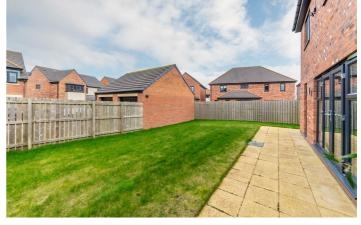

Externally there are gardens to the front with pathway access to the property, a double driveway provides off street parking for multiple cars & garage access. There is a lawned garden with a paved area to the rear with fenced boundaries and gated access. It should be noted that this property is situated in quiet courtyard, its location is right to the end of a cul-de-sac meaning no passing traffic.