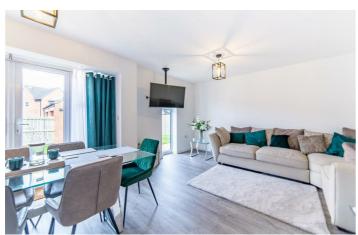

# **13 Bevan Court** Hepscott Park Stannington, NE61 6FH

Accommodation briefly comprises of; entrance hallway with storage cupboard, a WC and a staircase leading to the first floor. The hallway runs through the center of the home and has a lounge with a window to front to one side while a smaller snug/home office is positioned to the other side. A stylish kitchen/diner runs the width of the property. The kitchen area offers a range of wall and floor units with coordinated Silestone worktops, fitted appliances and a stylish centre island with inset hob. To the side of the kitchen is a lounge area which could be used as larger formal dining space if required, double doors and windows overlook the rear gardens. There is also a fitted utility accessed from the kitchen.

The first floor provides a large landing area with doors to; Master bedroom with dressing area and an ensuite shower room, the second bedroom has ample space for wardrobes and a second ensuite shower room. Further accommodation includes the third and fourth bedroom which are both doubles along with a family bathroom WC.