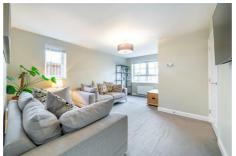

## Blossom Park Morpeth, NE61 6FU

The residence welcomes you with an inviting entrance hallway, featuring two doors to the right, one leading to the WC and the other to a spacious lounge with a large window to the front. Transitioning from the lounge is a door that opens into a generously proportioned kitchen/dining room, adorned with sleek floor and wall units. A conveniently located storage cupboard under the stairs adds practicality to the space.

## **Living Room**

16'5" x 12'0" (5.00m x 3.65m)