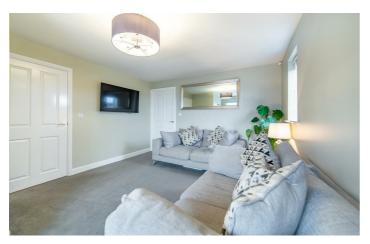

## Blossom Park Morpeth, NE61 6FU

The residence welcomes you with an inviting entrance hallway, featuring two doors to the right, one leading to the WC and the other to a spacious lounge with a large window to the front. Transitioning from the lounge is a door that opens into a generously proportioned kitchen/dining room, adorned with sleek floor and wall units. A conveniently located storage cupboard under the stairs adds practicality to the space.

## **Living Room**

16'5" x 12'0" (5.00m x 3.65m)