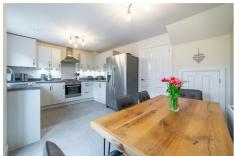

## Blossom Park Morpeth, NE61 6FU

The residence welcomes you with an inviting entrance hallway, featuring two doors to the right, one leading to the WC and the other to a spacious lounge with a large window to the front. Transitioning from the lounge is a door that opens into a generously proportioned kitchen/dining room, adorned with sleek floor and wall units. A conveniently located storage cupboard under the stairs adds practicality to the space.

## Kitchen/Dining Room

10'10" x 15'1" (3.30m x 4.60m)