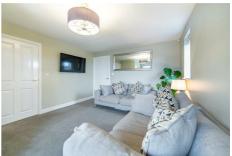

Ascending to the first floor reveals three bedrooms, including a sizable master bedroom with an en-suite, a generously sized room, and a slightly smaller room presently utilized as an office. The first floor is completed by a family bathroom and a landing area.

#### Bedroom

9'3" x 6'6" (2.81m x 1.99m)

#### Bedroom

10'10" x 8'3" (3.30m x 2.51m)

### **Bedroom**

6'7" x 8'3" (2.00m x 2.51m)