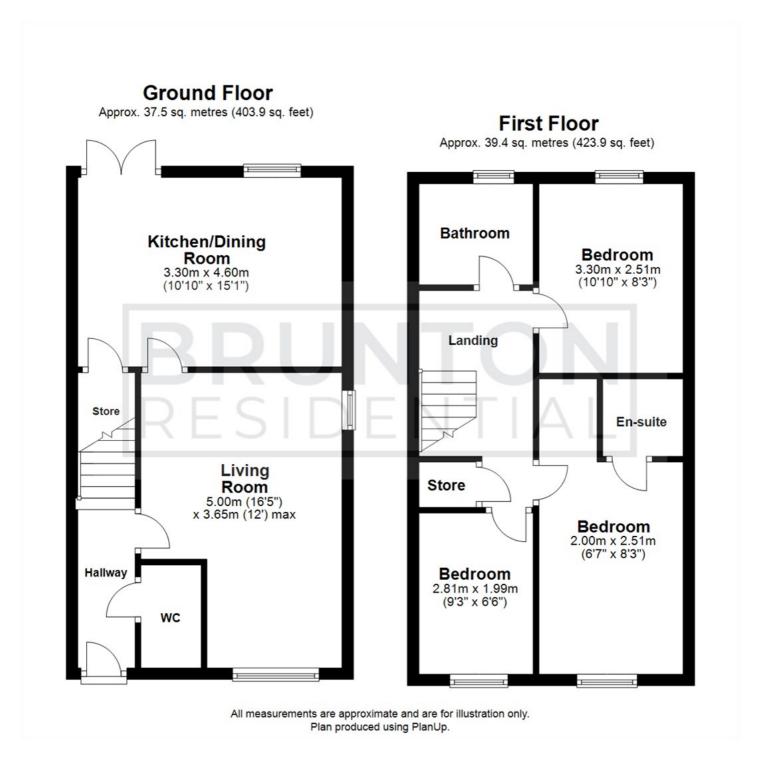

### Floor Plan

These particulars, whilst believed to be accurate are set out as a general outline only for guidance and do not constitute any part of an offer or contract. Intending purchasers should not rely on them as statements of representation of fact, but must satisfy themselves by inspection or otherwise as to their accuracy. No person in this firms employment has the authority to make or give any representation or warranty in respect of the property.

## **Living Room**

16'5" x 12'0" (5.00m x 3.65m)

## Kitchen/Dining Room

10'10" x 15'1" (3.30m x 4.60m)

#### Bedroom

9'3" x 6'6" (2.81m x 1.99m)

#### Bedroom

10'10" x 8'3" (3.30m x 2.51m)

### **Bedroom**

6'7" x 8'3" (2.00m x 2.51m)

#### En-suite

#### Bathroom

#### Landing

## Store

#### Store

#### WC

### Hallway