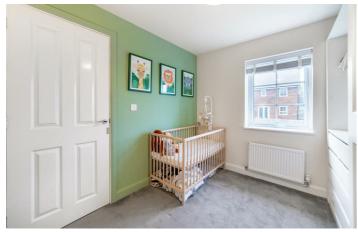

Ascending to the first floor reveals three bedrooms, including a sizable master bedroom with an en-suite, a generously sized room, and a slightly smaller room presently utilized as an office. The first floor is completed by a family bathroom and a landing area.

### **Bedroom**

6'7" x 8'3" (2.00m x 2.51m)