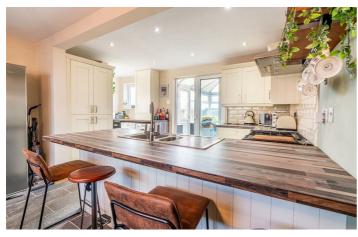

The spacious lounge and stylish kitchen diner, equipped with a breakfast bar and designated utility space, create an inviting atmosphere. Sliding doors effortlessly connect the kitchen to the delightful conservatory. Upstairs, two generously sized bedrooms at the front complement a smaller bedroom at the rear. The bathroom is equipped with stylish tiles in the shower and from wall to ceiling, enhancing the overall aesthetic.

#### Kitchen/Diner

18'1" x 15'11" (5.50m x 4.85m)