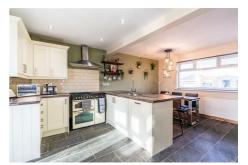

# Hazlerigg, NE13 7NG

Accommodation comprises; an inviting porch that transitions into a hallway. To the left, an elegant lounge with a bay window, a welcoming fireplace, and double doors leading to the garden. Meanwhile, to the right, a contemporary kitchen diner with modern wall and floor units which flows into a charming conservatory. Ascend to the first floor, where the landing area guides you to three bedrooms and a tasteful bathroom.

The spacious lounge and stylish kitchen diner, equipped with a breakfast bar and designated utility space, create an inviting atmosphere. Sliding doors effortlessly connect the kitchen to the delightful conservatory. Upstairs, two generously sized bedrooms at the front complement a smaller bedroom at the rear. The bathroom is equipped with stylish tiles in the shower and from wall to ceiling, enhancing the overall aesthetic.

#### Kitchen/Diner

18'1" x 15'11" (5.50m x 4.85m)