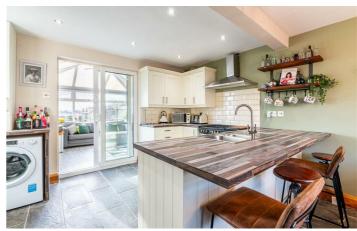

The spacious lounge and stylish kitchen diner, equipped with a breakfast bar and designated utility space, create an inviting atmosphere. Sliding doors effortlessly connect the kitchen to the delightful conservatory. Upstairs, two generously sized bedrooms at the front complement a smaller bedroom at the rear. The bathroom is equipped with stylish tiles in the shower and from wall to ceiling, enhancing the overall aesthetic.

#### Kitchen/Diner

18'1" x 15'11" (5.50m x 4.85m)