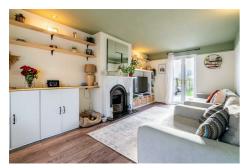

# Hazlerigg, NE13 7NG

Accommodation comprises; an inviting porch that transitions into a hallway. To the left, an elegant lounge with a bay window, a welcoming fireplace, and double doors leading to the garden. Meanwhile, to the right, a contemporary kitchen diner with modern wall and floor units which flows into a charming conservatory. Ascend to the first floor, where the landing area guides you to three bedrooms and a tasteful bathroom.

The spacious lounge and stylish kitchen diner, equipped with a breakfast bar and designated utility space, create an inviting atmosphere. Sliding doors effortlessly connect the kitchen to the delightful conservatory. Upstairs, two generously sized bedrooms at the front complement a smaller bedroom at the rear. The bathroom is equipped with stylish tiles in the shower and from wall to ceiling, enhancing the overall aesthetic.

#### Lounge

22'2" x 11'2" (6.75m x 3.40m)