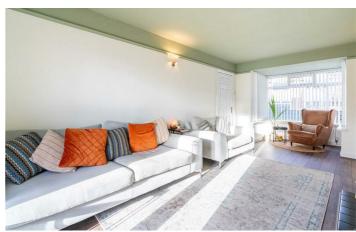

# Hazlerigg, NE13 7NG

Accommodation comprises; an inviting porch that transitions into a hallway. To the left, an elegant lounge with a bay window, a welcoming fireplace, and double doors leading to the garden. Meanwhile, to the right, a contemporary kitchen diner with modern wall and floor units which flows into a charming conservatory. Ascend to the first floor, where the landing area guides you to three bedrooms and a tasteful bathroom.

The spacious lounge and stylish kitchen diner, equipped with a breakfast bar and designated utility space, create an inviting atmosphere. Sliding doors effortlessly connect the kitchen to the delightful conservatory. Upstairs, two generously sized bedrooms at the front complement a smaller bedroom at the rear. The bathroom is equipped with stylish tiles in the shower and from wall to ceiling, enhancing the overall aesthetic.

#### Lounge

22'2" x 11'2" (6.75m x 3.40m)