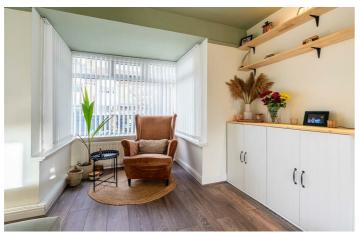

# Hazlerigg, NE13 7NG

Accommodation comprises; an inviting porch that transitions into a hallway. To the left, an elegant lounge with a bay window, a welcoming fireplace, and double doors leading to the garden. Meanwhile, to the right, a contemporary kitchen diner with modern wall and floor units which flows into a charming conservatory. Ascend to the first floor, where the landing area guides you to three bedrooms and a tasteful bathroom.

The spacious lounge and stylish kitchen diner, equipped with a breakfast bar and designated utility space, create an inviting atmosphere. Sliding doors effortlessly connect the kitchen to the delightful conservatory. Upstairs, two generously sized bedrooms at the front complement a smaller bedroom at the rear. The bathroom is equipped with stylish tiles in the shower and from wall to ceiling, enhancing the overall aesthetic.

### Conservatory

13'1" x 10'6" (4.00 x 3.21)