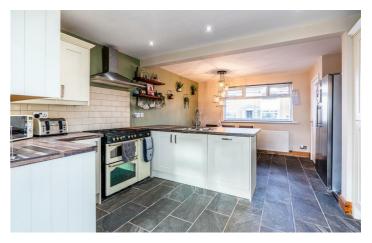

# Hazlerigg, NE13 7NG

Accommodation comprises; an inviting porch that transitions into a hallway. To the left, an elegant lounge with a bay window, a welcoming fireplace, and double doors leading to the garden. Meanwhile, to the right, a contemporary kitchen diner with modern wall and floor units which flows into a charming conservatory. Ascend to the first floor, where the landing area guides you to three bedrooms and a tasteful bathroom.

#### Kitchen/Diner

18'1" x 15'11" (5.50m x 4.85m)