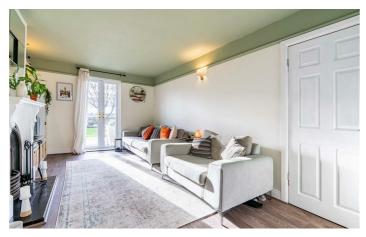

# Hazlerigg, NE13 7NG

Accommodation comprises; an inviting porch that transitions into a hallway. To the left, an elegant lounge with a bay window, a welcoming fireplace, and double doors leading to the garden. Meanwhile, to the right, a contemporary kitchen diner with modern wall and floor units which flows into a charming conservatory. Ascend to the first floor, where the landing area guides you to three bedrooms and a tasteful bathroom.

#### Lounge

22'2" x 11'2" (6.75m x 3.40m)