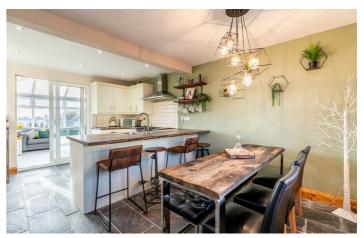

The spacious lounge and stylish kitchen diner, equipped with a breakfast bar and designated utility space, create an inviting atmosphere. Sliding doors effortlessly connect the kitchen to the delightful conservatory. Upstairs, two generously sized bedrooms at the front complement a smaller bedroom at the rear. The bathroom is equipped with stylish tiles in the shower and from wall to ceiling, enhancing the overall aesthetic.

#### Kitchen/Diner

18'1" x 15'11" (5.50m x 4.85m)