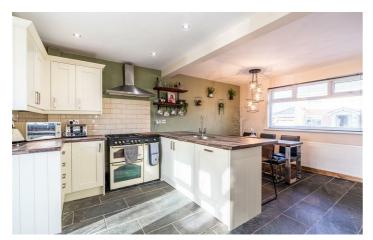

# Hazlerigg, NE13 7NG

Accommodation comprises; an inviting porch that transitions into a hallway. To the left, an elegant lounge with a bay window, a welcoming fireplace, and double doors leading to the garden. Meanwhile, to the right, a contemporary kitchen diner with modern wall and floor units which flows into a charming conservatory. Ascend to the first floor, where the landing area guides you to three bedrooms and a tasteful bathroom.

The spacious lounge and stylish kitchen diner, equipped with a breakfast bar and designated utility space, create an inviting atmosphere. Sliding doors effortlessly connect the kitchen to the delightful conservatory. Upstairs, two generously sized bedrooms at the front complement a smaller bedroom at the rear. The bathroom is equipped with stylish tiles in the shower and from wall to ceiling, enhancing the overall aesthetic.

#### Kitchen/Diner

18'1" x 15'11" (5.50m x 4.85m)