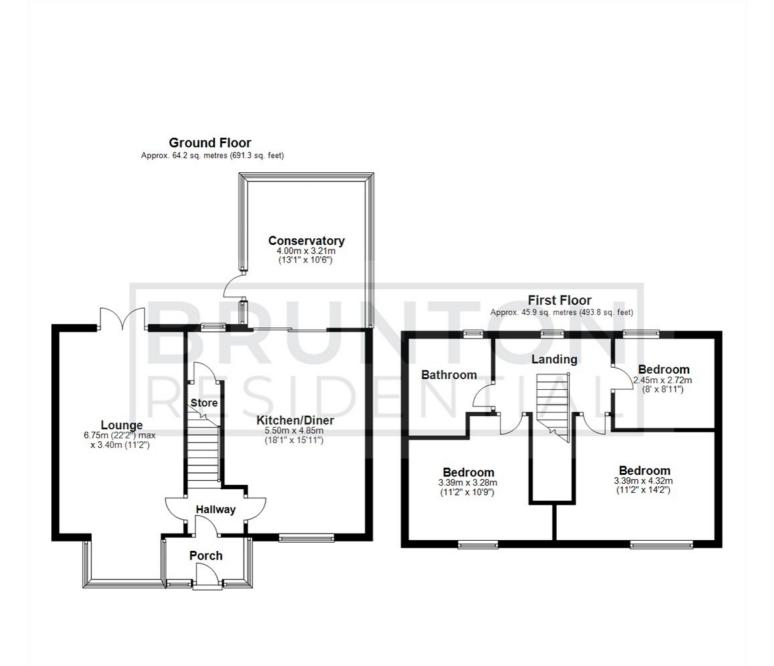

### Floor Plan

Total area: approx. 110.1 sq. metres (1185.1 sq. feet)

All measurements are approximate and are for illustration only. Plan produced using PlanUp.

These particulars, whilst believed to be accurate are set out as a general outline only for guidance and do not constitute any part of an offer or contract. Intending purchasers should not rely on them as statements of representation of fact, but must satisfy themselves by inspection or otherwise as to their accuracy. No person in this firms employment has the authority to make or give any representation or warranty in respect of the property.

#### Lounge

22'2" x 11'2" (6.75m x 3.40m)

#### Kitchen/Diner

18'1" x 15'11" (5.50m x 4.85m)

### Conservatory

13'1" x 10'6" (4.00 x 3.21)

## Bedroom

11'1" x 10'9" (3.39m x 3.28m)

#### Bedroom

11'1" x 14'2" (3.39m x 4.32m)

#### Bedroom

8'0" x 8'11" (2.45m x 2.72m)