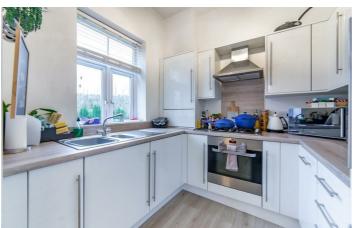

## **31 Hugh Percy Court**

This property has been enhanced by the current owner and has stylish accommodation which briefly comprise of; entrance hallway with store cupboard providing access to all rooms. There is a bright lounge with windows on two sides allowing natural light to pour in. This leads to the modern kitchen which has a range of wall and floor units with coordinated work surfaces and fitted appliances. There are two double bedrooms within the property and the large master bedroom provides access to an ensuite shower room and balcony overlooking the communal gardens.

Externally, the property is surrounded by gardens, with pathways and seating areas. The property benefits from an off-street parking space and garage.

| ON THE FIRST FLOOR                                     | Bedroom                       |
|--------------------------------------------------------|-------------------------------|
| Hallway                                                | 8'10" x 11'1" (2.70m x 3.37m) |
| Lounge                                                 | Bathroom                      |
| 13'6" x 17'8" (4.12m x 5.38m)                          | Disclaimer                    |
| <mark>Kitchen</mark><br>7'10" x 8'4" (2.39m x 2.54m)   |                               |
| <mark>Bedroom</mark><br>20'11" x 10'6" (6.37m x 3.19m) |                               |
| En-suite                                               |                               |
| Balcony                                                |                               |
|                                                        |                               |
|                                                        |                               |