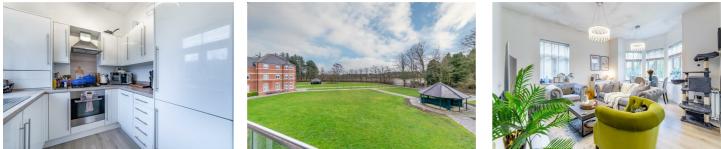

## **31 Hugh Percy Court**

This property has been enhanced by the current owner and has stylish accommodation which briefly comprise of; entrance hallway with store cupboard providing access to all rooms. There is a bright lounge with windows on two sides allowing natural light to pour in. This leads to the modern kitchen which has a range of wall and floor units with coordinated work surfaces and fitted appliances. There are two double bedrooms within the property and the large master bedroom provides access to an ensuite shower room and balcony overlooking the communal gardens.

Externally, the property is surrounded by gardens, with pathways and seating areas. The property benefits from an off-street parking space and garage.

| ON THE FIRST FLOOR                                     | Bedroom                       |
|--------------------------------------------------------|-------------------------------|
| Hallway                                                | 8'10" x 11'1" (2.70m x 3.37m) |
| Lounge                                                 | Bathroom                      |
| 13'6" x 17'8" (4.12m x 5.38m)                          | Disclaimer                    |
| <mark>Kitchen</mark><br>7'10" x 8'4" (2.39m x 2.54m)   |                               |
| <mark>Bedroom</mark><br>20'11" x 10'6" (6.37m x 3.19m) |                               |
| En-suite                                               |                               |
| Balcony                                                |                               |
|                                                        |                               |
|                                                        |                               |