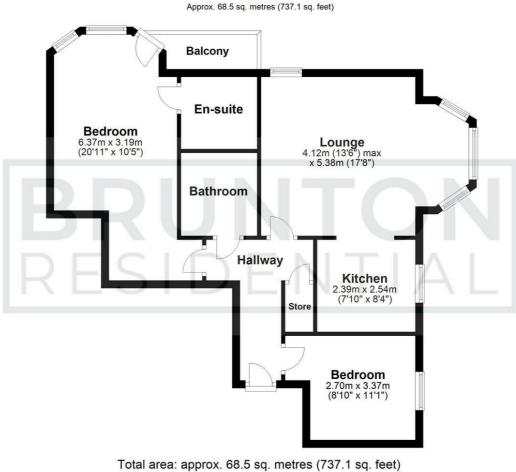

Externally, the property is surrounded by gardens, with pathways and seating areas. The property benefits from an off-street parking space and garage.

| ON THE FIRST FLOOR                                     | Bedroom                       |
|--------------------------------------------------------|-------------------------------|
| Hallway                                                | 8'10" x 11'1" (2.70m x 3.37m) |
| Lounge                                                 | Bathroom                      |
| 13'6" x 17'8" (4.12m x 5.38m)                          | Disclaimer                    |
| <mark>Kitchen</mark><br>7'10" x 8'4" (2.39m x 2.54m)   |                               |
| <mark>Bedroom</mark><br>20'11" x 10'6" (6.37m x 3.19m) |                               |
| En-suite                                               |                               |
| Balcony                                                |                               |
|                                                        |                               |
|                                                        |                               |

bruntonresidential.com

**First Floor** 

All measurements are approximate and are for illustration only. Plan produced using PlanUp.

These particulars, whilst believed to be accurate are set out as a general outline only for guidance and do not constitute any part of an offer or contract. Intending purchasers should not rely on them as statements of representation of fact, but must satisfy themselves by inspection or otherwise as to their accuracy. No person in this firms employment has the authority to make or give any representation or warranty in respect of the property.